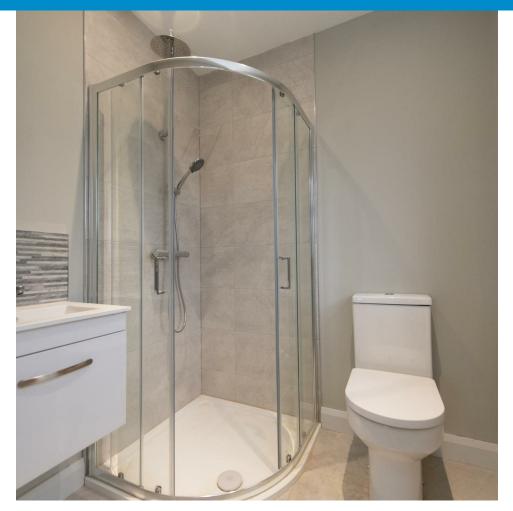

- Detached Home with Rural Outlook
- Three Bedrooms, Principle En-Suite
- Lounge with Stove
- Open Plan Kitchen & Dining Area
- Sun Room & Utility Room
- Ground Floor WC
- Choice of Kitchen / Sanitry Ware
- Choice of Floor Coverings
- 10 Year NHBC Warranty
- Deposit Required to Secure Site

### Killyleagh, BT30 9PT

This is the only detached home which offers a lounge, with stove as standard, spacious kitchen with dining space, sun room, utility room and ground floor W.C.

On the first floor are three well-proportioned bedrooms including a principle bedroom with ensuite as well as a modern family bathroom.