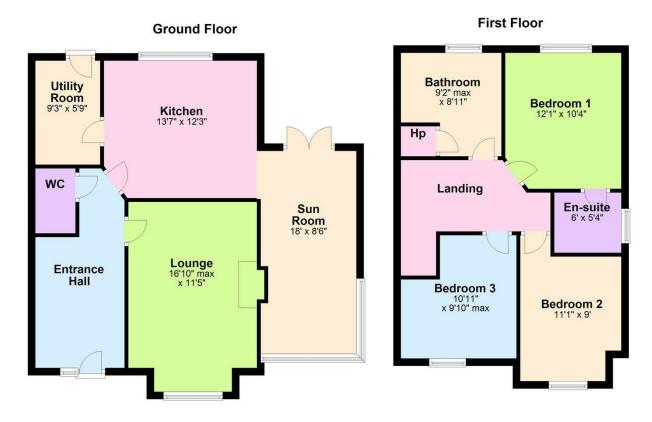

- Detached Home with Rural Outlook
- Three Bedrooms, Principle En-Suite
- Lounge with Stove
- Open Plan Kitchen & Dining Area
- Sun Room & Utility Room
- Ground Floor WC
- Choice of Kitchen / Sanitry Ware
- Choice of Floor Coverings
- 10 Year NHBC Warranty
- Deposit Required to Secure Site

### Killyleagh, BT30 9PT

This is the only detached home which offers a lounge, with stove as standard, spacious kitchen with dining space, sun room, utility room and ground floor W.C.

On the first floor are three well-proportioned bedrooms including a principle bedroom with ensuite as well as a modern family bathroom.