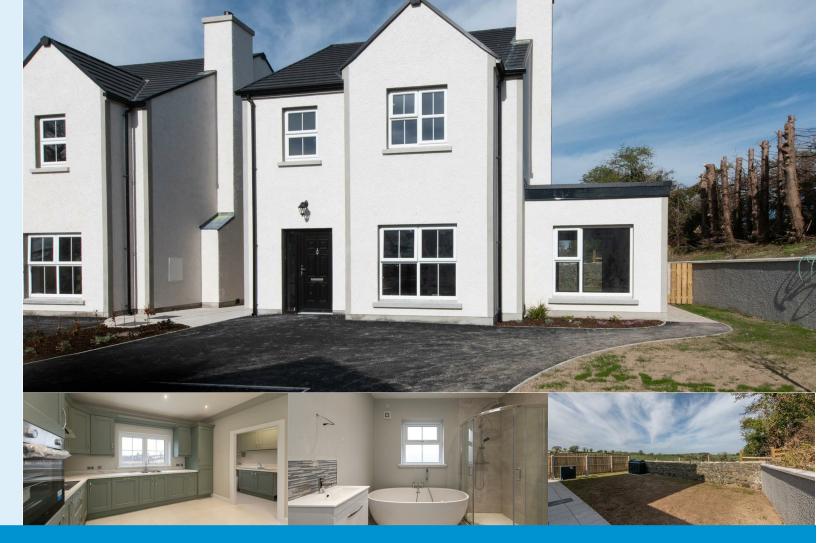

## **42 Annsfield Close** Killyleagh BT30 9PT

- Detached Home with Rural Outlook
- Three Bedrooms, Principle En-Suite
- Lounge with Stove
- Open Plan Kitchen & Dining Area
- Sun Room & Utility Room
- Ground Floor WC
- Choice of Kitchen / Sanitry Ware
- Choice of Floor Coverings
- 10 Year NHBC Warranty
- Deposit Required to Secure Site

### **42 Annsfield Close**

### Killyleagh, BT30 9PT

This is the only detached home which offers a lounge, with stove as standard, spacious kitchen with dining space, sun room, utility room and ground floor W.C.

On the first floor are three well-proportioned bedrooms including a principle bedroom with ensuite as well as a modern family bathroom.

Externally the properties will be finished with lawn and paved entertaining areas and tarmac driveway.

Please note some images included are from recent, M & L Development Ltd projects on this development.