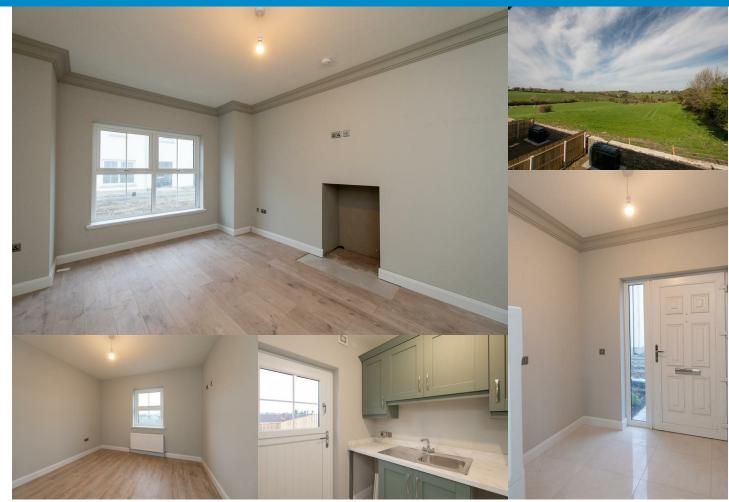

- Detached Home with Rural Outlook
- Three Bedrooms, Principle En-Suite
- Lounge with Stove
- Open Plan Kitchen & Dining Area
- Sun Room & Utility Room
- Ground Floor WC
- Choice of Kitchen / Sanitry Ware
- Choice of Floor Coverings
- 10 Year NHBC Warranty
- Deposit Required to Secure Site

### Killyleagh, BT30 9PT

This is the only detached home which offers a lounge, with stove as standard, spacious kitchen with dining space, sun room, utility room and ground floor W.C.

On the first floor are three well-proportioned bedrooms including a principle bedroom with ensuite as well as a modern family bathroom.

Externally the properties will be finished with lawn and paved entertaining areas and tarmac driveway.

Please note some images included are from recent, M & L Development Ltd projects on this development.