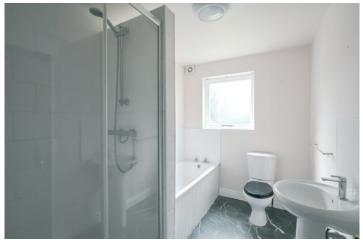

BEDROOM (1): 15' 2" x 12' 10" (4.62m x 3.91m) Oak wooden floor, extensive range of wall to wall mirror fronted sliding robes, mature outlook over gardens.

BATHROOM: White suite comprising low flush wc, pedestal wash hand basin with tiled splash back, panelled bath, built-in shower cubicle with chrome shower unit and tiled splash back, porcelain tiled floor, extractor fan, heated towel rail.