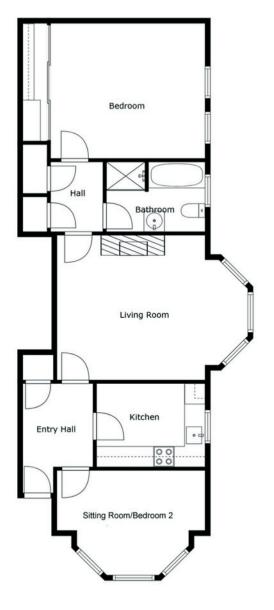

#### Ground Floor

Glazed double doors to . . .

RECEPTION PORCH: Original

Victorian tiled floor. Hardwood front

door to . . .

RECEPTION HALL: Oak wooden

floor, built-in cloaks cupboard.

LIVING ROOM: 18' 8" x 13' 4" (5.69m

x 4.06m) (into bay window). Mature

outlook over gardens, oak wooden

floor, original mahogany surround

fireplace with tiled inset and hearth,

gas coal fire, built-in shelving.

KITCHEN: 10' 7" x 7' 7" (3.23m x

2.31m) Range of high and low level

units, laminate work surfaces,

plumbed for washing machine,

stainless steel, single drainer sink unit

with mixer tap, part tled walls,

plumbed for dishwasher, concealed

built-in Worcester gas fired boiler

(approximately one year old),

integrated fridge, laminate wooden

floor, mature outlook to gardens.

BEDROOM (2): 14' 7" x 10' 4" (4.44m x 3.15m) (into bay window). Oak wooden floor.

INNER HALLWAY: Built-in airing cupboard, additional storage cupboard.

BEDROOM (1): 15' 2" x 12' 10" (4.62m x 3.91m) Oak wooden floor, extensive range of wall to wall mirror fronted sliding robes, mature outlook over gardens.

BATHROOM: White suite comprising low flush wc, pedestal wash hand basin with tiled splash back, panelled bath, built-in shower cubicle with chrome shower unit and tiled splash back, porcelain tiled floor, extractor fan, heated towel rail.