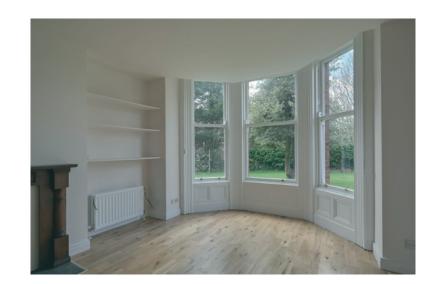

x 4.06m) (into bay window). Mature

outlook over gardens, oak wooden

floor, original mahogany surround

fireplace with tiled inset and hearth,

gas coal fire, built-in shelving.

KITCHEN: 10' 7" x 7' 7" (3.23m x