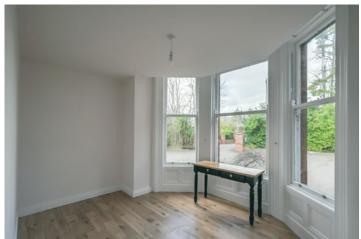

#### Ground Floor

Glazed double doors to . . .

RECEPTION PORCH: Original

Victorian tiled floor. Hardwood front

door to . . .

RECEPTION HALL: Oak wooden

floor, built-in cloaks cupboard.

LIVING ROOM: 18' 8" x 13' 4" (5.69m

x 4.06m) (into bay window). Mature

outlook over gardens, oak wooden

floor, original mahogany surround

fireplace with tiled inset and hearth,

gas coal fire, built-in shelving.

KITCHEN: 10' 7" x 7' 7" (3.23m x