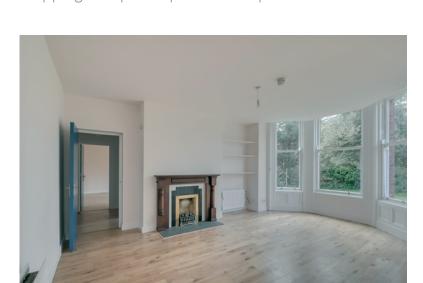

#### Ground Floor

Glazed double doors to . . .

RECEPTION PORCH: Original

Victorian tiled floor. Hardwood front

door to . . .

RECEPTION HALL: Oak wooden

floor, built-in cloaks cupboard.

LIVING ROOM: 18' 8" x 13' 4" (5.69m

x 4.06m) (into bay window). Mature

outlook over gardens, oak wooden

floor, original mahogany surround

fireplace with tiled inset and hearth,

gas coal fire, built-in shelving.

KITCHEN: 10' 7" x 7' 7" (3.23m x