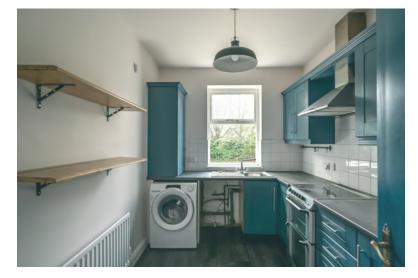

x 4.06m) (into bay window). Mature

outlook over gardens, oak wooden

floor, original mahogany surround

fireplace with tiled inset and hearth,

gas coal fire, built-in shelving.

KITCHEN: 10' 7" x 7' 7" (3.23m x

2.31m) Range of high and low level

units, laminate work surfaces,

plumbed for washing machine,

stainless steel, single drainer sink unit

with mixer tap, part tled walls,

plumbed for dishwasher, concealed

built-in Worcester gas fired boiler

(approximately one year old),

integrated fridge, laminate wooden

floor, mature outlook to gardens.

BEDROOM (2): 14' 7" x 10' 4" (4.44m x 3.15m) (into bay window). Oak wooden floor.

INNER HALLWAY: Built-in airing cupboard, additional storage cupboard.