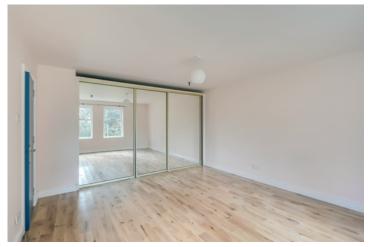

BEDROOM (1): 15' 2" x 12' 10" (4.62m x 3.91m) Oak wooden floor, extensive range of wall to wall mirror fronted sliding robes, mature outlook over gardens.

BATHROOM: White suite comprising low flush wc, pedestal wash hand basin with tiled splash back, panelled bath, built-in shower cubicle with chrome shower unit and tiled splash back, porcelain tiled floor, extractor fan, heated towel rail.