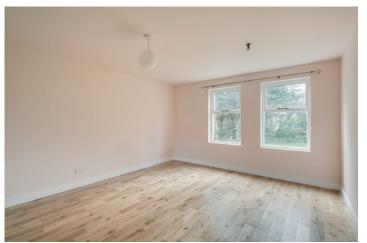

(approximately one year old),

integrated fridge, laminate wooden

floor, mature outlook to gardens.

BEDROOM (2): 14' 7" x 10' 4" (4.44m x 3.15m) (into bay window). Oak wooden floor.

INNER HALLWAY: Built-in airing cupboard, additional storage cupboard.