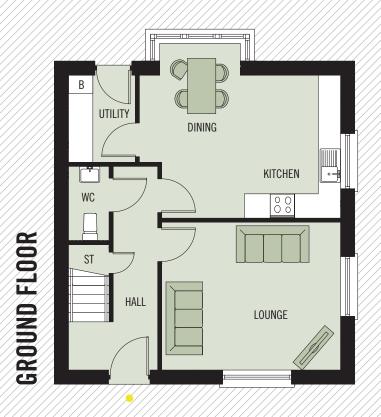

## **GROUND FLOOR**

LOUNGE 4.42 x 3.65M 14'6" x 12'0"
4.96 x 3.53M 16'3" x 11'7" MAX
UTILITY 2.15 x 1.65M 7'1" x 5'5"
WC 1.83 x 1.00M 6'0" x 3'3"