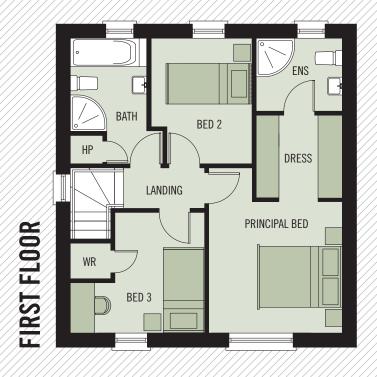

## **FIRST FLOOR**

TOTAL FLOOR AREA: 99m<sup>2</sup> OR 1,068 SQ FT APPROX.

WHILST EVERY CARE IS TAKEN IN PREPARING THIS INFORMATION, NO REPRESENTATION IS GIVEN, AND IT DOES NOT FORM ANY PART OF A CONTRACT. ANY INTENDING PURCHASER MUST SATISFY HIMSELF/HERSELF AS TO THE CORRECTNESS OF EACH OF THE STATEMENTS CONTAINED IN THESE PARTICULARS. WE RESERVE THE RIGHT TO ALTER SPECIFICATIONS WITHOUT DUE NOTICE.