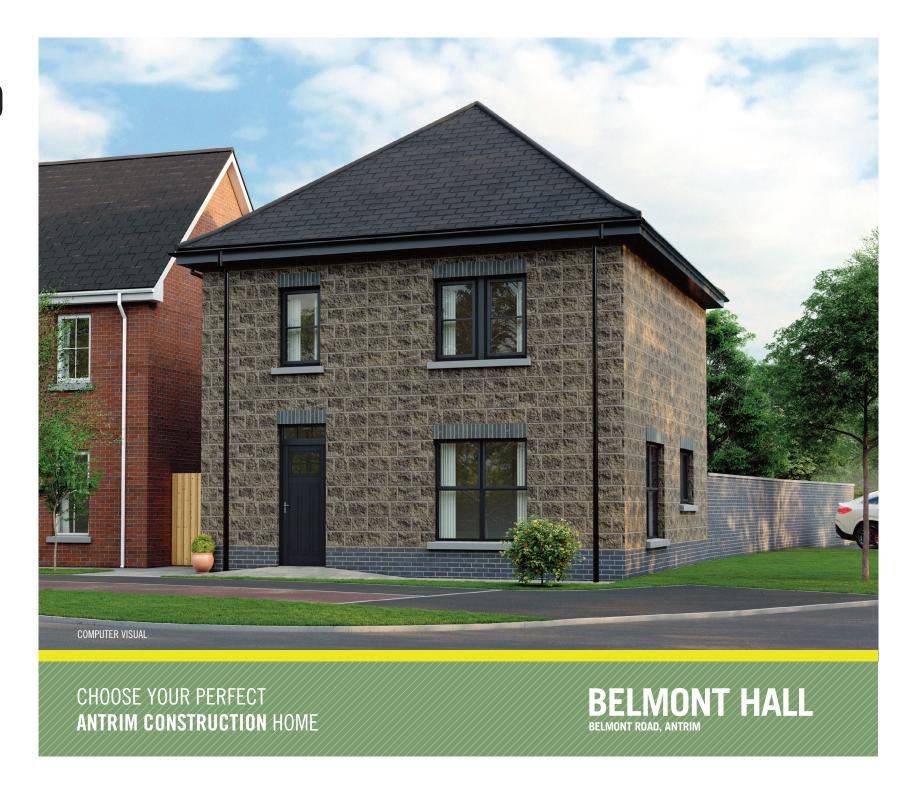

## THE PORTLAND A1.4e



Ref: 20250401









## THE PORTLAND A1.4e





## **GROUND FLOOR**

LOUNGE 4.42 x 3.65M 14'6" x 12'0"
4.96 x 3.53M 16'3" x 11'7" MAX
UTILITY 2.15 x 1.65M 7'1" x 5'5"
WC 1.83 x 1.00M 6'0" x 3'3"

## **FIRST FLOOR**



TOTAL FLOOR AREA: 99m<sup>2</sup> OR 1,068 SQ FT APPROX.

WHILST EVERY CARE IS TAKEN IN PREPARING THIS INFORMATION, NO REPRESENTATION IS GIVEN, AND IT DOES NOT FORM ANY PART OF A CONTRACT. ANY INTENDING PURCHASER MUST SATISFY HIMSELF/HERSELF AS TO THE CORRECTNESS OF EACH OF THE STATEMENTS CONTAINED IN THESE PARTICULARS. WE RESERVE THE RIGHT TO ALTER SPECIFICATIONS WITHOUT DUE NOTICE.