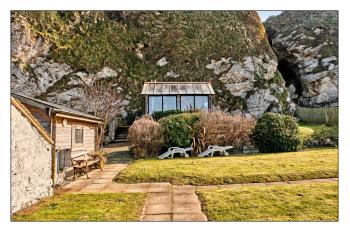

## BALLINTOY

Harbour Cottage 62 Harbour Road

**BT54 6NA** 

Offers Over £335,000

028 7083 2000 www.armstronggordon.com Charming three-bedroom coastal cottage with breathtaking views – as seen in Game of Thrones. Nestled in an idyllic coastal location, this enchanting three bedroom cottage offers a rare opportunity to own a slice of cinematic history. Overlooking a beach used in filming for Game of Thrones, this home boasts panoramic sea views that stretch as far as the eye can see. Internally, the cottage exudes charm and character, featuring a spacious yet cosy living area with brick fireplace and windows that provide natural light from the scenic surroundings. The well adapted kitchen is well equipped and perfect for entertaining, while the three bedrooms provide a peaceful retreat. Step outside to find a generously proportioned rear garden with elevated garden room, ideal for taking in the breathtaking scenery. Whether you are enjoying morning coffee with the sound of the waves or unwinding in the evening with a glass of wine as the sun sets over the coastline, this home offers an unparalleled lifestyle. Perfect as a full-time residence, a holiday escape, or a lucrative investment in a sought-after tourist hotspot, this is a rare gem that must be seen to be genuinely appreciated.

#### Attic Room:

With Slingsby ladder, 'Velux' window and views across surrounding countryside, Beach and ocean views. With restricted headroom.

Extensive driveway leading to front and side of property suitable for parking several cars. Garden to front is laid in lawn with an attractive stone wall. Extensive paved patio to rear. Garden to rear is laid in lawn and fenced in with paved patio area and paved pathways. Timber store house to rear 11'9 x 9'0 with solid wood floor. Surrounded by established shrubbery and hedging. Garden extends to elevated grass area suitable for dining with unbelievable views across Atlantic Ocean, surrounding countryside and Headlands. Decked steps to summer house 14'4 x 10'9 with wood burner, solid wood floor and windows to front, side and rear, sliding patio doors to rear and front with views across Atlantic Ocean, surrounding countryside and Headlands. Additional BBQ area with stone wall surround. Solid store house and shed to rear 11'1 x 8'9 with plumbing for automatic washing machine, space for tumble dryer, space for fridge freezer, light and power points. Light to front and rear. Tap to side.