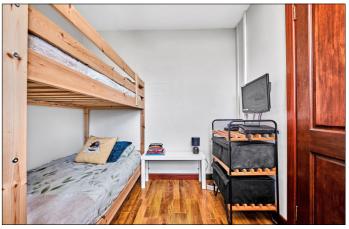

#### Bedroom 1:

With laminate wood floor and views over headlands to rear of cottage. 11'9 x 8'2

Bedroom 2:

With laminate wood floor and views across Atlantic Ocean and Ballintoy Harbour. 8'2 x 8'0

Rear Porch: