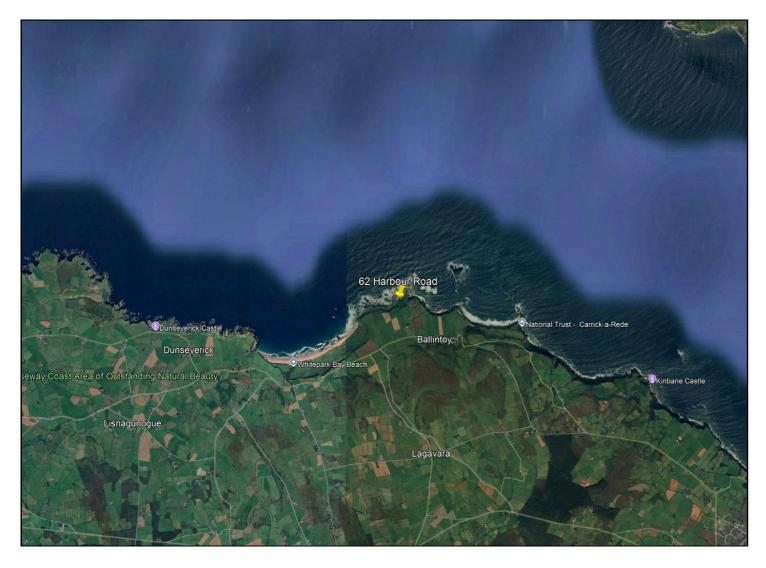

## BALLINTOY

Harbour Cottage 62 Harbour Road

**BT54 6NA** 

Offers Over £335,000

028 7083 2000 www.armstronggordon.com Charming three-bedroom coastal cottage with breathtaking views – as seen in Game of Thrones. Nestled in an idyllic coastal location, this enchanting three bedroom cottage offers a rare opportunity to own a slice of cinematic history. Overlooking a beach used in filming for Game of Thrones, this home boasts panoramic sea views that stretch as far as the eye can see. Internally, the cottage exudes charm and character, featuring a spacious yet cosy living area with brick fireplace and windows that provide natural light from the scenic surroundings. The well adapted kitchen is well equipped and perfect for entertaining, while the three bedrooms provide a peaceful retreat. Step outside to find a generously proportioned rear garden with elevated garden room, ideal for taking in the breathtaking scenery. Whether you are enjoying morning coffee with the sound of the waves or unwinding in the evening with a glass of wine as the sun sets over the coastline, this home offers an unparalleled lifestyle. Perfect as a full-time residence, a holiday escape, or a lucrative investment in a sought-after tourist hotspot, this is a rare gem that must be seen to be genuinely appreciated.

From the village of Bushmills, head along the Whitepark Road towards the Giant's Causeway but do not turn off for the Giant's Causeway. Continue along the Whitepark Road and turn left into Harbour Road before you reach Ballintoy village. Continue along the road and No. 62 will be situated on your left hand side of the car park overlooking the sea.