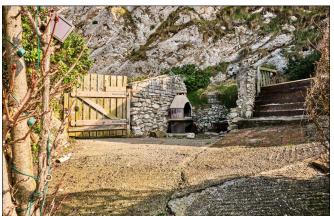

#### Attic Room:

With Slingsby ladder, 'Velux' window and views across surrounding countryside, Beach and ocean views. With restricted headroom.

Extensive driveway leading to front and side of property suitable for parking several cars. Garden to front is laid in lawn with an attractive stone wall. Extensive paved patio to rear. Garden to rear is laid in lawn and fenced in with paved patio area and paved pathways. Timber store house to rear 11'9 x 9'0 with solid wood floor. Surrounded by established shrubbery and hedging. Garden extends to elevated grass area suitable for dining with unbelievable views across Atlantic Ocean, surrounding countryside and Headlands. Decked steps to summer house 14'4 x 10'9 with wood burner, solid wood floor and windows to front, side and rear, sliding patio doors to rear and front with views across Atlantic Ocean, surrounding countryside and Headlands. Additional BBQ area with stone wall surround. Solid store house and shed to rear 11'1 x 8'9 with plumbing for automatic washing machine, space for tumble dryer, space for fridge freezer, light and power points. Light to front and rear. Tap to side.