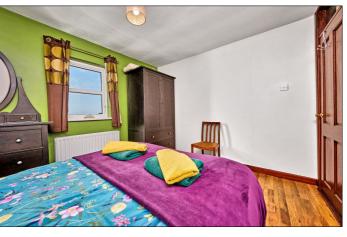

#### Bedroom 3:

With laminate wood floor and views across Atlantic Ocean and Ballintoy Harbour. 11'7 x 10'1