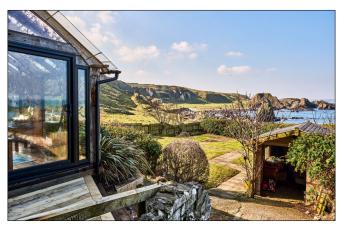

## BALLINTOY

Harbour Cottage 62 Harbour Road

**BT54 6NA** 

Offers Over £335,000

028 7083 2000 www.armstronggordon.com Charming three-bedroom coastal cottage with breathtaking views – as seen in Game of Thrones. Nestled in an idyllic coastal location, this enchanting three bedroom cottage offers a rare opportunity to own a slice of cinematic history. Overlooking a beach used in filming for Game of Thrones, this home boasts panoramic sea views that stretch as far as the eye can see. Internally, the cottage exudes charm and character, featuring a spacious yet cosy living area with brick fireplace and windows that provide natural light from the scenic surroundings. The well adapted kitchen is well equipped and perfect for entertaining, while the three bedrooms provide a peaceful retreat. Step outside to find a generously proportioned rear garden with elevated garden room, ideal for taking in the breathtaking scenery. Whether you are enjoying morning coffee with the sound of the waves or unwinding in the evening with a glass of wine as the sun sets over the coastline, this home offers an unparalleled lifestyle. Perfect as a full-time residence, a holiday escape, or a lucrative investment in a sought-after tourist hotspot, this is a rare gem that must be seen to be genuinely appreciated.

#### Lounge/Kitchen:

With bowl and half single drainer stainless steel sink unit, high and low level built in units with tiling between, space for cooker with extractor fan above, space for fridge, open fire with tiled hearth and brick surround, laminate wood floor and views across Atlantic Ocean and Ballintoy Harbour. 17'6 x 12'2

#### Attic Room:

With Slingsby ladder, 'Velux' window and views across surrounding countryside, Beach and ocean views. With restricted headroom.

Extensive driveway leading to front and side of property suitable for parking several cars. Garden to front is laid in lawn with an attractive stone wall. Extensive paved patio to rear. Garden to rear is laid in lawn and fenced in with paved patio area and paved pathways. Timber store house to rear 11'9 x 9'0 with solid wood floor. Surrounded by established shrubbery and hedging. Garden extends to elevated grass area suitable for dining with unbelievable views across Atlantic Ocean, surrounding countryside and Headlands. Decked steps to summer house 14'4 x 10'9 with wood burner, solid wood floor and windows to front, side and rear, sliding patio doors to rear and front with views across Atlantic Ocean, surrounding countryside and Headlands. Additional BBQ area with stone wall surround. Solid store house and shed to rear 11'1 x 8'9 with plumbing for automatic washing machine, space for tumble dryer, space for fridge freezer, light and power points. Light to front and rear. Tap to side.