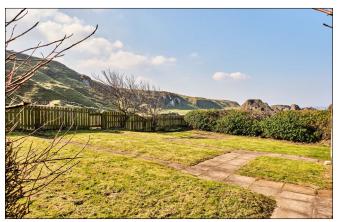

#### Attic Room:

With Slingsby ladder, 'Velux' window and views across surrounding countryside, Beach and ocean views. With restricted headroom.

Extensive driveway leading to front and side of property suitable for parking several cars. Garden to front is laid in lawn with an attractive stone wall. Extensive paved patio to rear. Garden to rear is laid in lawn and fenced in with paved patio area and paved pathways. Timber store house to rear 11'9 x 9'0 with solid wood floor. Surrounded by established shrubbery and hedging. Garden extends to elevated grass area suitable for dining with unbelievable views across Atlantic Ocean, surrounding countryside and Headlands. Decked steps to summer house 14'4 x 10'9 with wood burner, solid wood floor and windows to front, side and rear, sliding patio doors to rear and front with views across Atlantic Ocean, surrounding countryside and Headlands. Additional BBQ area with stone wall surround. Solid store house and shed to rear 11'1 x 8'9 with plumbing for automatic washing machine, space for tumble dryer, space for fridge freezer, light and power points. Light to front and rear. Tap to side.