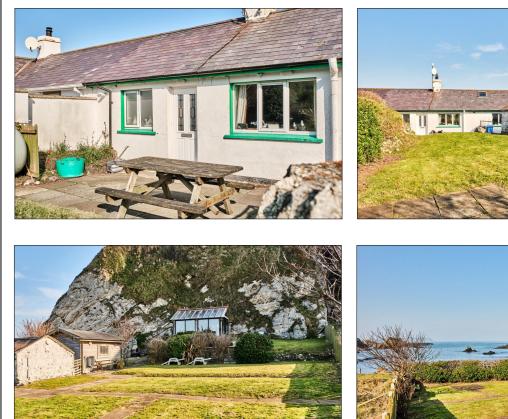

## BALLINTOY

Harbour Cottage 62 Harbour Road

**BT54 6NA** 

Offers Over £335,000

028 7083 2000 www.armstronggordon.com Charming three-bedroom coastal cottage with breathtaking views – as seen in Game of Thrones. Nestled in an idyllic coastal location, this enchanting three bedroom cottage offers a rare opportunity to own a slice of cinematic history. Overlooking a beach used in filming for Game of Thrones, this home boasts panoramic sea views that stretch as far as the eye can see. Internally, the cottage exudes charm and character, featuring a spacious yet cosy living area with brick fireplace and windows that provide natural light from the scenic surroundings. The well adapted kitchen is well equipped and perfect for entertaining, while the three bedrooms provide a peaceful retreat. Step outside to find a generously proportioned rear garden with elevated garden room, ideal for taking in the breathtaking scenery. Whether you are enjoying morning coffee with the sound of the waves or unwinding in the evening with a glass of wine as the sun sets over the coastline, this home offers an unparalleled lifestyle. Perfect as a full-time residence, a holiday escape, or a lucrative investment in a sought-after tourist hotspot, this is a rare gem that must be seen to be genuinely appreciated.

#### Attic Room:

With Slingsby ladder, 'Velux' window and views across surrounding countryside, Beach and ocean views. With restricted headroom.

Extensive driveway leading to front and side of property suitable for parking several cars. Garden to front is laid in lawn with an attractive stone wall. Extensive paved patio to rear. Garden to rear is laid in lawn and fenced in with paved patio area and paved pathways. Timber store house to rear 11'9 x 9'0 with solid wood floor. Surrounded by established shrubbery and hedging. Garden extends to elevated grass area suitable for dining with unbelievable views across Atlantic Ocean, surrounding countryside and Headlands. Decked steps to summer house 14'4 x 10'9 with wood burner, solid wood floor and windows to front, side and rear, sliding patio doors to rear and front with views across Atlantic Ocean, surrounding countryside and Headlands. Additional BBQ area with stone wall surround. Solid store house and shed to rear 11'1 x 8'9 with plumbing for automatic washing machine, space for tumble dryer, space for fridge freezer, light and power points. Light to front and rear. Tap to side.