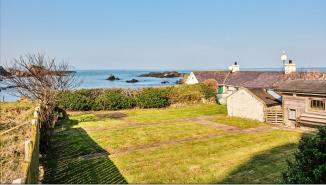

## BALLINTOY

Harbour Cottage 62 Harbour Road

**BT54 6NA** 

Offers Over £335,000

028 7083 2000 www.armstronggordon.com Charming three-bedroom coastal cottage with breathtaking views – as seen in Game of Thrones. Nestled in an idyllic coastal location, this enchanting three bedroom cottage offers a rare opportunity to own a slice of cinematic history. Overlooking a beach used in filming for Game of Thrones, this home boasts panoramic sea views that stretch as far as the eye can see. Internally, the cottage exudes charm and character, featuring a spacious yet cosy living area with brick fireplace and windows that provide natural light from the scenic surroundings. The well adapted kitchen is well equipped and perfect for entertaining, while the three bedrooms provide a peaceful retreat. Step outside to find a generously proportioned rear garden with elevated garden room, ideal for taking in the breathtaking scenery. Whether you are enjoying morning coffee with the sound of the waves or unwinding in the evening with a glass of wine as the sun sets over the coastline, this home offers an unparalleled lifestyle. Perfect as a full-time residence, a holiday escape, or a lucrative investment in a sought-after tourist hotspot, this is a rare gem that must be seen to be genuinely appreciated.

#### Attic Room:

With Slingsby ladder, 'Velux' window and views across surrounding countryside, Beach and ocean views. With restricted headroom.

Extensive driveway leading to front and side of property suitable for parking several cars. Garden to front is laid in lawn with an attractive stone wall. Extensive paved patio to rear. Garden to rear is laid in lawn and fenced in with paved patio area and paved pathways. Timber store house to rear 11'9 x 9'0 with solid wood floor. Surrounded by established shrubbery and hedging. Garden extends to elevated grass area suitable for dining with unbelievable views across Atlantic Ocean, surrounding countryside and Headlands. Decked steps to summer house 14'4 x 10'9 with wood burner, solid wood floor and windows to front, side and rear, sliding patio doors to rear and front with views across Atlantic Ocean, surrounding countryside and Headlands. Additional BBQ area with stone wall surround. Solid store house and shed to rear 11'1 x 8'9 with plumbing for automatic washing machine, space for tumble dryer, space for fridge freezer, light and power points. Light to front and rear. Tap to side.