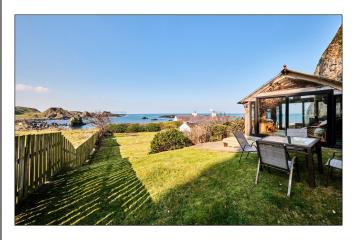

## BALLINTOY

Harbour Cottage 62 Harbour Road

**BT54 6NA** 

Offers Over £335,000

028 7083 2000 www.armstronggordon.com Charming three-bedroom coastal cottage with breathtaking views – as seen in Game of Thrones. Nestled in an idyllic coastal location, this enchanting three bedroom cottage offers a rare opportunity to own a slice of cinematic history. Overlooking a beach used in filming for Game of Thrones, this home boasts panoramic sea views that stretch as far as the eye can see. Internally, the cottage exudes charm and character, featuring a spacious yet cosy living area with brick fireplace and windows that provide natural light from the scenic surroundings. The well adapted kitchen is well equipped and perfect for entertaining, while the three bedrooms provide a peaceful retreat. Step outside to find a generously proportioned rear garden with elevated garden room, ideal for taking in the breathtaking scenery. Whether you are enjoying morning coffee with the sound of the waves or unwinding in the evening with a glass of wine as the sun sets over the coastline, this home offers an unparalleled lifestyle. Perfect as a full-time residence, a holiday escape, or a lucrative investment in a sought-after tourist hotspot, this is a rare gem that must be seen to be genuinely appreciated.

#### Attic Room:

With Slingsby ladder, 'Velux' window and views across surrounding countryside, Beach and ocean views. With restricted headroom.

Extensive driveway leading to front and side of property suitable for parking several cars. Garden to front is laid in lawn with an attractive stone wall. Extensive paved patio to rear. Garden to rear is laid in lawn and fenced in with paved patio area and paved pathways. Timber store house to rear 11'9 x 9'0 with solid wood floor. Surrounded by established shrubbery and hedging. Garden extends to elevated grass area suitable for dining with unbelievable views across Atlantic Ocean, surrounding countryside and Headlands. Decked steps to summer house 14'4 x 10'9 with wood burner, solid wood floor and windows to front, side and rear, sliding patio doors to rear and front with views across Atlantic Ocean, surrounding countryside and Headlands. Additional BBQ area with stone wall surround. Solid store house and shed to rear 11'1 x 8'9 with plumbing for automatic washing machine, space for tumble dryer, space for fridge freezer, light and power points. Light to front and rear. Tap to side.