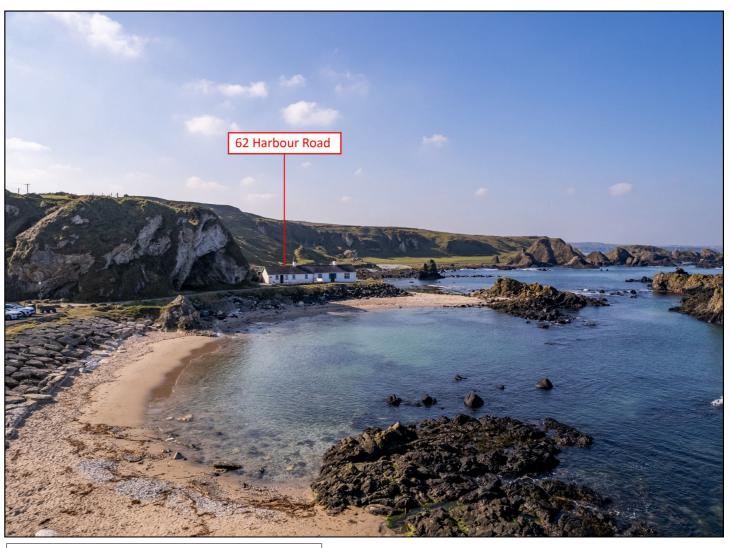

## BALLINTOY

Harbour Cottage 62 Harbour Road

**BT54 6NA** 

Offers Over £335,000

028 7083 2000 www.armstronggordon.com Charming three-bedroom coastal cottage with breathtaking views – as seen in Game of Thrones. Nestled in an idyllic coastal location, this enchanting three bedroom cottage offers a rare opportunity to own a slice of cinematic history. Overlooking a beach used in filming for Game of Thrones, this home boasts panoramic sea views that stretch as far as the eye can see. Internally, the cottage exudes charm and character, featuring a spacious yet cosy living area with brick fireplace and windows that provide natural light from the scenic surroundings. The well adapted kitchen is well equipped and perfect for entertaining, while the three bedrooms provide a peaceful retreat. Step outside to find a generously proportioned rear garden with elevated garden room, ideal for taking in the breathtaking scenery. Whether you are enjoying morning coffee with the sound of the waves or unwinding in the evening with a glass of wine as the sun sets over the coastline, this home offers an unparalleled lifestyle. Perfect as a full-time residence, a holiday escape, or a lucrative investment in a sought-after tourist hotspot, this is a rare gem that must be seen to be genuinely appreciated.