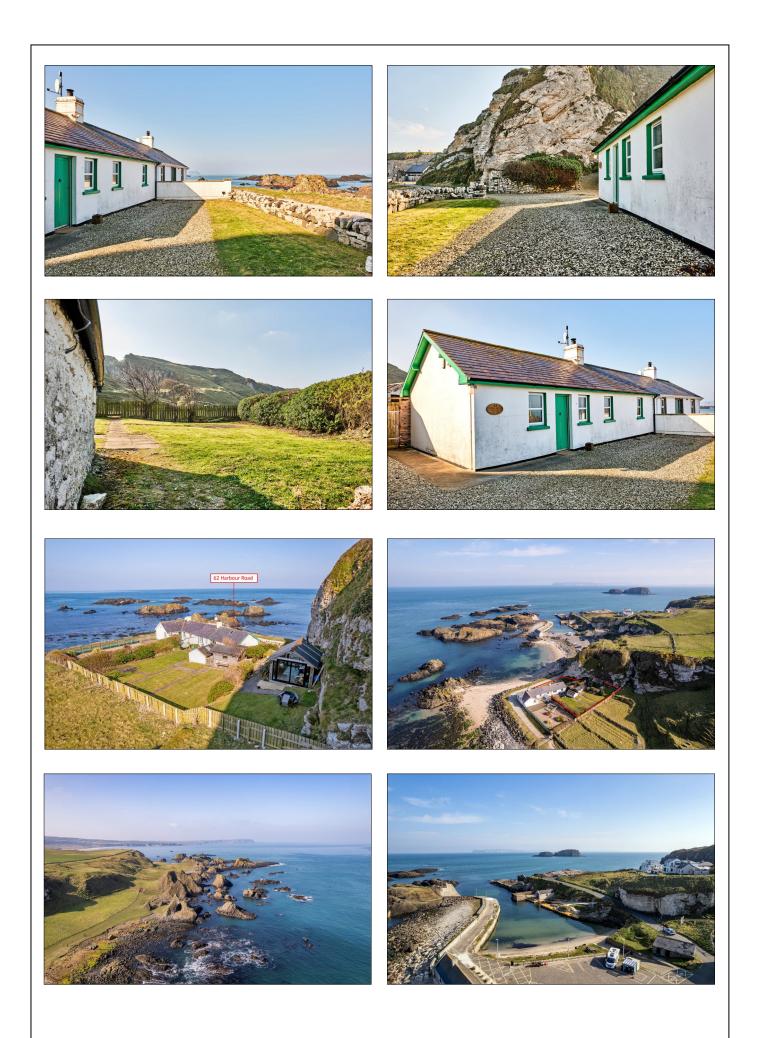

## BALLINTOY

Harbour Cottage 62 Harbour Road

**BT54 6NA** 

Offers Over £335,000

028 7083 2000 www.armstronggordon.com Charming three-bedroom coastal cottage with breathtaking views – as seen in Game of Thrones. Nestled in an idyllic coastal location, this enchanting three bedroom cottage offers a rare opportunity to own a slice of cinematic history. Overlooking a beach used in filming for Game of Thrones, this home boasts panoramic sea views that stretch as far as the eye can see. Internally, the cottage exudes charm and character, featuring a spacious yet cosy living area with brick fireplace and windows that provide natural light from the scenic surroundings. The well adapted kitchen is well equipped and perfect for entertaining, while the three bedrooms provide a peaceful retreat. Step outside to find a generously proportioned rear garden with elevated garden room, ideal for taking in the breathtaking scenery. Whether you are enjoying morning coffee with the sound of the waves or unwinding in the evening with a glass of wine as the sun sets over the coastline, this home offers an unparalleled lifestyle. Perfect as a full-time residence, a holiday escape, or a lucrative investment in a sought-after tourist hotspot, this is a rare gem that must be seen to be genuinely appreciated.

From the village of Bushmills, head along the Whitepark Road towards the Giant's Causeway but do not turn off for the Giant's Causeway. Continue along the Whitepark Road and turn left into Harbour Road before you reach Ballintoy village. Continue along the road and No. 62 will be situated on your left hand side of the car park overlooking the sea.