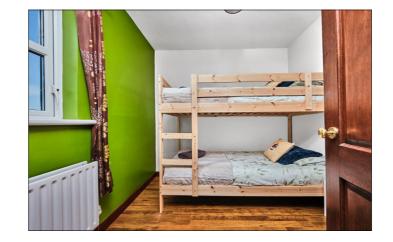

#### Bedroom 1:

With laminate wood floor and views over headlands to rear of cottage. 11'9 x 8'2

Bedroom 2:

With laminate wood floor and views across Atlantic Ocean and Ballintoy Harbour. 8'2 x 8'0

Rear Porch: