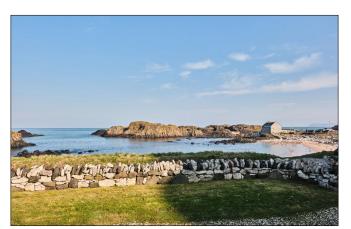

#### Attic Room:

With Slingsby ladder, 'Velux' window and views across surrounding countryside, Beach and ocean views. With restricted headroom.

Extensive driveway leading to front and side of property suitable for parking several cars. Garden to front is laid in lawn with an attractive stone wall. Extensive paved patio to rear. Garden to rear is laid in lawn and fenced in with paved patio area and paved pathways. Timber store house to rear 11'9 x 9'0 with solid wood floor. Surrounded by established shrubbery and hedging. Garden extends to elevated grass area suitable for dining with unbelievable views across Atlantic Ocean, surrounding countryside and Headlands. Decked steps to summer house 14'4 x 10'9 with wood burner, solid wood floor and windows to front, side and rear, sliding patio doors to rear and front with views across Atlantic Ocean, surrounding countryside and Headlands. Additional BBQ area with stone wall surround. Solid store house and shed to rear 11'1 x 8'9 with plumbing for automatic washing machine, space for tumble dryer, space for fridge freezer, light and power points. Light to front and rear. Tap to side.