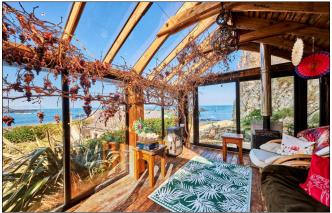

#### Attic Room:

With Slingsby ladder, 'Velux' window and views across surrounding countryside, Beach and ocean views. With restricted headroom.

Extensive driveway leading to front and side of property suitable for parking several cars. Garden to front is laid in lawn with an attractive stone wall. Extensive paved patio to rear. Garden to rear is laid in lawn and fenced in with paved patio area and paved pathways. Timber store house to rear 11'9 x 9'0 with solid wood floor. Surrounded by established shrubbery and hedging. Garden extends to elevated grass area suitable for dining with unbelievable views across Atlantic Ocean, surrounding countryside and Headlands. Decked steps to summer house 14'4 x 10'9 with wood burner, solid wood floor and windows to front, side and rear, sliding patio doors to rear and front with views across Atlantic Ocean, surrounding countryside and Headlands. Additional BBQ area with stone wall surround. Solid store house and shed to rear 11'1 x 8'9 with plumbing for automatic washing machine, space for tumble dryer, space for fridge freezer, light and power points. Light to front and rear. Tap to side.

#### **SPECIAL FEATURES:**

\*\* Oil Fired Central Heating

- \*\* PVC Double Glazed Windows
- \*\* Summer Home With Spectacular Views Across Atlantic Ocean, Surrounding Countryside
  & Headlands
- \*\* One Of Northern Ireland's Most Iconic Locations
- \*\* Cottage With Extensively Renovated In 2005