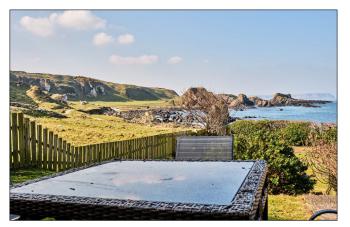

## BALLINTOY

Harbour Cottage 62 Harbour Road

**BT54 6NA** 

Offers Over £335,000

028 7083 2000 www.armstronggordon.com Charming three-bedroom coastal cottage with breathtaking views – as seen in Game of Thrones. Nestled in an idyllic coastal location, this enchanting three bedroom cottage offers a rare opportunity to own a slice of cinematic history. Overlooking a beach used in filming for Game of Thrones, this home boasts panoramic sea views that stretch as far as the eye can see. Internally, the cottage exudes charm and character, featuring a spacious yet cosy living area with brick fireplace and windows that provide natural light from the scenic surroundings. The well adapted kitchen is well equipped and perfect for entertaining, while the three bedrooms provide a peaceful retreat. Step outside to find a generously proportioned rear garden with elevated garden room, ideal for taking in the breathtaking scenery. Whether you are enjoying morning coffee with the sound of the waves or unwinding in the evening with a glass of wine as the sun sets over the coastline, this home offers an unparalleled lifestyle. Perfect as a full-time residence, a holiday escape, or a lucrative investment in a sought-after tourist hotspot, this is a rare gem that must be seen to be genuinely appreciated.

#### Attic Room:

With Slingsby ladder, 'Velux' window and views across surrounding countryside, Beach and ocean views. With restricted headroom.

Extensive driveway leading to front and side of property suitable for parking several cars. Garden to front is laid in lawn with an attractive stone wall. Extensive paved patio to rear. Garden to rear is laid in lawn and fenced in with paved patio area and paved pathways. Timber store house to rear 11'9 x 9'0 with solid wood floor. Surrounded by established shrubbery and hedging. Garden extends to elevated grass area suitable for dining with unbelievable views across Atlantic Ocean, surrounding countryside and Headlands. Decked steps to summer house 14'4 x 10'9 with wood burner, solid wood floor and windows to front, side and rear, sliding patio doors to rear and front with views across Atlantic Ocean, surrounding countryside and Headlands. Additional BBQ area with stone wall surround. Solid store house and shed to rear 11'1 x 8'9 with plumbing for automatic washing machine, space for tumble dryer, space for fridge freezer, light and power points. Light to front and rear. Tap to side.