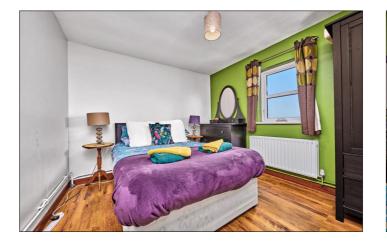

#### Bedroom 1:

With laminate wood floor and views over headlands to rear of cottage. 11'9 x 8'2

Bedroom 2:

With laminate wood floor and views across Atlantic Ocean and Ballintoy Harbour. 8'2 x 8'0

Rear Porch:

#### Bedroom 3:

With laminate wood floor and views across Atlantic Ocean and Ballintoy Harbour. 11'7 x 10'1