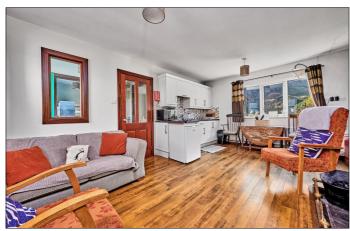

#### Lounge/Kitchen:

With bowl and half single drainer stainless steel sink unit, high and low level built in units with tiling between, space for cooker with extractor fan above, space for fridge, open fire with tiled hearth and brick surround, laminate wood floor and views across Atlantic Ocean and Ballintoy Harbour. 17'6 x 12'2