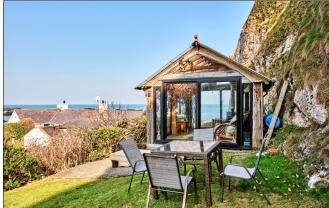

## BALLINTOY

Harbour Cottage 62 Harbour Road

**BT54 6NA** 

Offers Over £335,000

028 7083 2000 www.armstronggordon.com Charming three-bedroom coastal cottage with breathtaking views – as seen in Game of Thrones. Nestled in an idyllic coastal location, this enchanting three bedroom cottage offers a rare opportunity to own a slice of cinematic history. Overlooking a beach used in filming for Game of Thrones, this home boasts panoramic sea views that stretch as far as the eye can see. Internally, the cottage exudes charm and character, featuring a spacious yet cosy living area with brick fireplace and windows that provide natural light from the scenic surroundings. The well adapted kitchen is well equipped and perfect for entertaining, while the three bedrooms provide a peaceful retreat. Step outside to find a generously proportioned rear garden with elevated garden room, ideal for taking in the breathtaking scenery. Whether you are enjoying morning coffee with the sound of the waves or unwinding in the evening with a glass of wine as the sun sets over the coastline, this home offers an unparalleled lifestyle. Perfect as a full-time residence, a holiday escape, or a lucrative investment in a sought-after tourist hotspot, this is a rare gem that must be seen to be genuinely appreciated.

#### Attic Room:

With Slingsby ladder, 'Velux' window and views across surrounding countryside, Beach and ocean views. With restricted headroom.

Extensive driveway leading to front and side of property suitable for parking several cars. Garden to front is laid in lawn with an attractive stone wall. Extensive paved patio to rear. Garden to rear is laid in lawn and fenced in with paved patio area and paved pathways. Timber store house to rear 11'9 x 9'0 with solid wood floor. Surrounded by established shrubbery and hedging. Garden extends to elevated grass area suitable for dining with unbelievable views across Atlantic Ocean, surrounding countryside and Headlands. Decked steps to summer house 14'4 x 10'9 with wood burner, solid wood floor and windows to front, side and rear, sliding patio doors to rear and front with views across Atlantic Ocean, surrounding countryside and Headlands. Additional BBQ area with stone wall surround. Solid store house and shed to rear 11'1 x 8'9 with plumbing for automatic washing machine, space for tumble dryer, space for fridge freezer, light and power points. Light to front and rear. Tap to side.