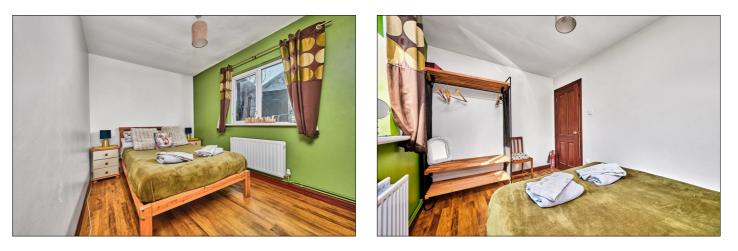

#### Bedroom 1:

With laminate wood floor and views over headlands to rear of cottage. 11'9 x 8'2

Bedroom 2:

With laminate wood floor and views across Atlantic Ocean and Ballintoy Harbour. 8'2 x 8'0

Rear Porch:

#### Bedroom 3:

With laminate wood floor and views across Atlantic Ocean and Ballintoy Harbour. 11'7 x 10'1