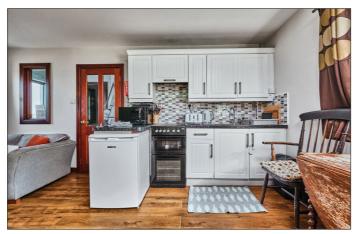

#### Lounge/Kitchen:

With bowl and half single drainer stainless steel sink unit, high and low level built in units with tiling between, space for cooker with extractor fan above, space for fridge, open fire with tiled hearth and brick surround, laminate wood floor and views across Atlantic Ocean and Ballintoy Harbour. 17'6 x 12'2