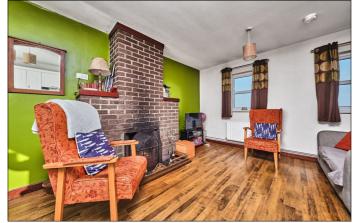

#### Lounge/Kitchen:

With bowl and half single drainer stainless steel sink unit, high and low level built in units with tiling between, space for cooker with extractor fan above, space for fridge, open fire with tiled hearth and brick surround, laminate wood floor and views across Atlantic Ocean and Ballintoy Harbour. 17'6 x 12'2