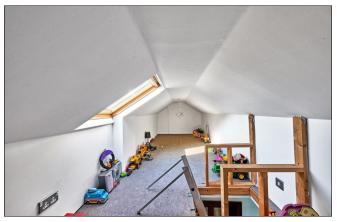

#### Attic Room:

With Slingsby ladder, 'Velux' window and views across surrounding countryside, Beach and ocean views. With restricted headroom.

Extensive driveway leading to front and side of property suitable for parking several cars. Garden to front is laid in lawn with an attractive stone wall. Extensive paved patio to rear. Garden to rear is laid in lawn and fenced in with paved patio area and paved pathways. Timber store house to rear 11'9 x 9'0 with solid wood floor. Surrounded by established shrubbery and hedging. Garden extends to elevated grass area suitable for dining with unbelievable views across Atlantic Ocean, surrounding countryside and Headlands. Decked steps to summer house 14'4 x 10'9 with wood burner, solid wood floor and windows to front, side and rear, sliding patio doors to rear and front with views across Atlantic Ocean, surrounding countryside and Headlands. Additional BBQ area with stone wall surround. Solid store house and shed to rear 11'1 x 8'9 with plumbing for automatic washing machine, space for tumble dryer, space for fridge freezer, light and power points. Light to front and rear. Tap to side.