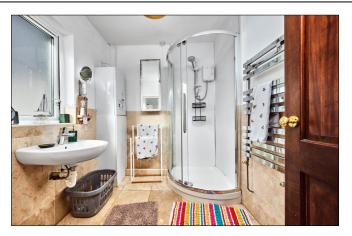

#### Shower Room:

With white suite comprising w.c., floating wash hand basin, PVC cladded walk in corner shower cubicle with electric shower, half tiled walls, heated towel rail, boiler and tiled floor.