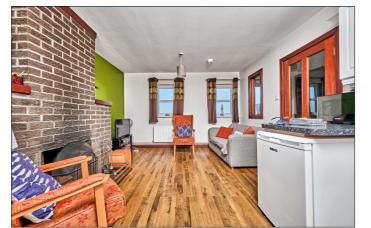

#### Lounge/Kitchen:

With bowl and half single drainer stainless steel sink unit, high and low level built in units with tiling between, space for cooker with extractor fan above, space for fridge, open fire with tiled hearth and brick surround, laminate wood floor and views across Atlantic Ocean and Ballintoy Harbour. 17'6 x 12'2