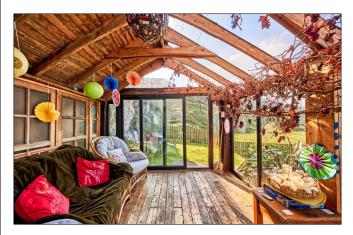

#### Attic Room:

With Slingsby ladder, 'Velux' window and views across surrounding countryside, Beach and ocean views. With restricted headroom.

Extensive driveway leading to front and side of property suitable for parking several cars. Garden to front is laid in lawn with an attractive stone wall. Extensive paved patio to rear. Garden to rear is laid in lawn and fenced in with paved patio area and paved pathways. Timber store house to rear 11'9 x 9'0 with solid wood floor. Surrounded by established shrubbery and hedging. Garden extends to elevated grass area suitable for dining with unbelievable views across Atlantic Ocean, surrounding countryside and Headlands. Decked steps to summer house 14'4 x 10'9 with wood burner, solid wood floor and windows to front, side and rear, sliding patio doors to rear and front with views across Atlantic Ocean, surrounding countryside and Headlands. Additional BBQ area with stone wall surround. Solid store house and shed to rear 11'1 x 8'9 with plumbing for automatic washing machine, space for tumble dryer, space for fridge freezer, light and power points. Light to front and rear. Tap to side.