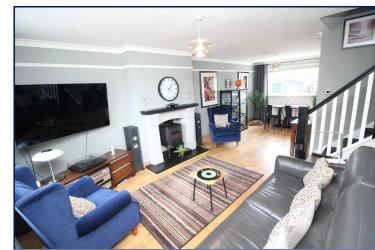

## Lounge open to dining

24'3" x 11'6" (7.4m x 3.5m) Solid wooden flooring, feature fireplace, open plan, stairs to first floor