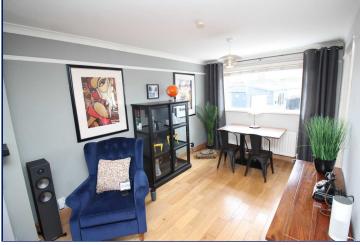

## **Family Room**

14'7" x 8'5" (4.45m x 2.57m) Wooden flooring, built-in storage cupboard.