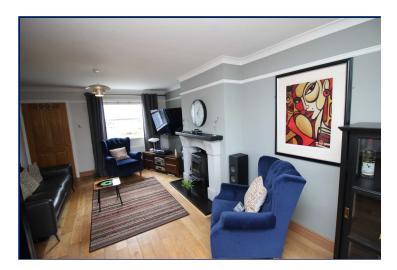

## Lounge open to dining

24'3" x 11'6" (7.4m x 3.5m) Solid wooden flooring, feature fireplace, open plan, stairs to first floor