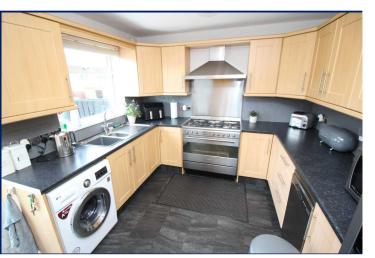

#### Fitted kitchen

11'8" x 10'1" (3.56m x 3.07m)

Extensive range of high and low level units, space for American fridge freezer and range cooker as well as slim line dishwasher, laminate work tops, single drainer stainless steel sink unit