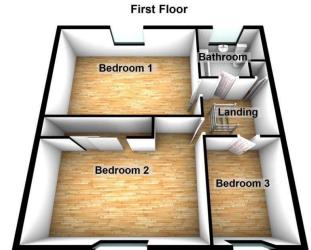

## Landing

#### Bedroom 1

11'5" x 11'6" (3.48m x 3.5m) Built-in robe

#### Bedroom 2

11'5" x 10'4" (3.48m x 3.15m) Built-in range of slide robes.

#### Bedroom 3

9'2" x 7'7" (2.8m x 2.3m)

## **Bathroom**

Panelled bath with controlled power shower unit, glazed panel, wash hand basin, low level Wc, wall and floor tiling.