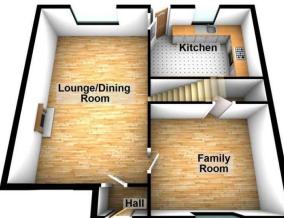

#### **Entrance Hall**

Alarm system, wooden flooring

## Lounge open to dining

24'3" x 11'6" (7.4m x 3.5m) Solid wooden flooring, feature fireplace, open plan, stairs to first floor

## **Family Room**

14'7" x 8'5" (4.45m x 2.57m) Wooden flooring, built-in storage cupboard.

#### Fitted kitchen

11'8" x 10'1" (3.56m x 3.07m)

Extensive range of high and low level units, space for American fridge freezer and range cooker as well as slim line dishwasher, laminate work tops, single drainer stainless steel sink unit