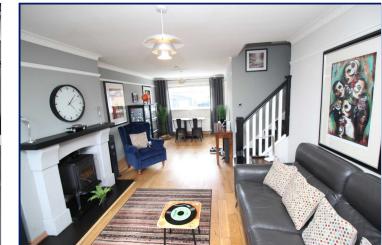

## Lounge open to dining

24'3" x 11'6" (7.4m x 3.5m) Solid wooden flooring, feature fireplace, open plan, stairs to first floor