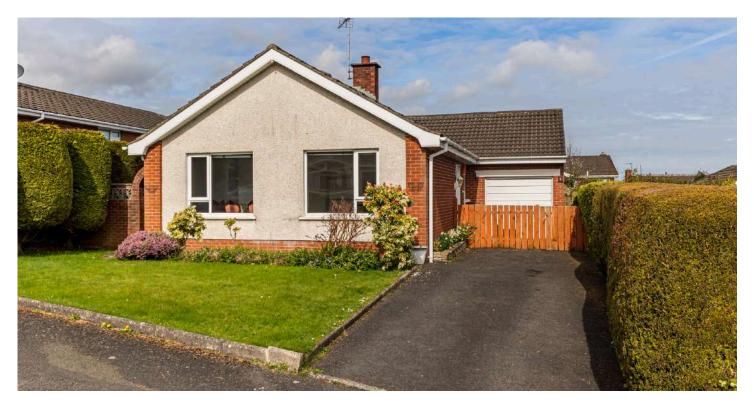

# 5 HEATHERMOUNT COURT

Comber, BT23 5NT

Offers over £220,000

# DETACHED BUNGALOW | 3 ⊨ | 1 ≒ | 1 ⊟

This well presented detached bungalow is located at the popular residential address of Heathermount Court within walking distance to Comber. Occupying a substantial private level site, the property is in close proximity to local schools, amenities, restaurants and leisure

# facilities in the town centre. . KEY FEATURES

- Well Presented Detached Bungalow on a Fantastic Level Site
- Three Well Proportioned Bedrooms
- Bright and Spacious Lounge
- Kitchen with Access to Rear Garden
- Fitted Bathroom with White Suite
- Floored Roofspace with Potential for Conversion Subject to Usual Planning Consents
- Integral Garage with up and Over Door
- Front Garden with Lawns and Extensive Tarmac Driveway with Private off Street Parking for Several Cars
- Extensive Enclosed Private Rear Garden Laid in Lawns with Raised Decking Area Providing Excellent Views
- Double Glazing Throughout
- Oil Fired Central Heating
- Early Viewing Highly Recommended
- Broadband Speed Ultrafast

#### Outside

- Integral Garage 18'2" x 10'
- Front garden laid in lawns with tarmac driveway and off-street parking for several cars, access to integral garage.
- Access gate to side, patioed walkway leading to extensive enclosed private rear garden, part laid in lawns with surrounding shrubs, trees and hedging, access to oil tank, access to oil boiler, raised private decking area with fantastic views across rolling countryside and Scrabo Tower.