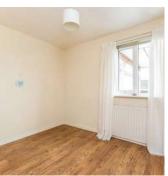

#### Ground Floor

- Bedroom One 11'7" x10'6"
- Bedroom Two 10'5" x 9'3"
- Bedroom Three 10'2" x 8'5"
- Roof Space