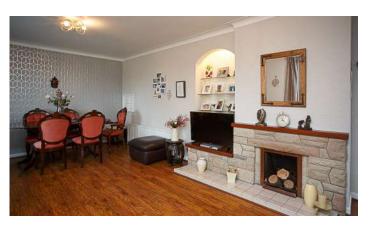

#### Ground Floor

- Reception Hall
- Living Room 22'3" x 12'4"
- Kitchen 9'1" x 11'11"
- Family Bathroom