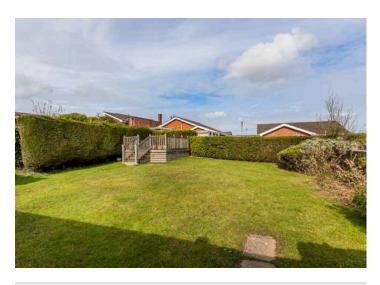

#### Outside

- Integral Garage 18'2" x 10'
- Front garden laid in lawns with tarmac driveway and off-street parking for several cars, access to integral garage.
- Access gate to side, patioed walkway leading to extensive enclosed private rear garden, part laid in lawns with surrounding shrubs, trees and hedging, access to oil tank, access to oil boiler, raised private decking area with fantastic views across rolling countryside and Scrabo Tower.