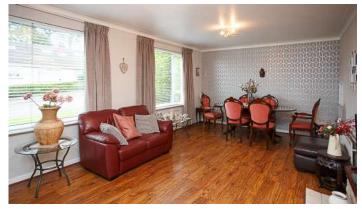

#### Ground Floor

- Reception Hall
- Living Room 22'3" x 12'4"
- Kitchen 9'1" x 11'11"
- Family Bathroom