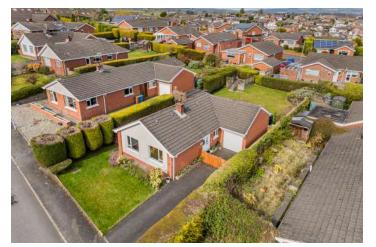

# DETACHED BUNGALOW | 3 ⊨ | 1 ≒ | 1 ⊟

This well presented detached bungalow is located at the popular residential address of Heathermount Court within walking distance to Comber. Occupying a substantial private level site, the property is in close proximity to local schools, amenities, restaurants and leisure

#### Outside

- Integral Garage 18'2" x 10'
- Front garden laid in lawns with tarmac driveway and off-street parking for several cars, access to integral garage.
- Access gate to side, patioed walkway leading to extensive enclosed private rear garden, part laid in lawns with surrounding shrubs, trees and hedging, access to oil tank, access to oil boiler, raised private decking area with fantastic views across rolling countryside and Scrabo Tower.