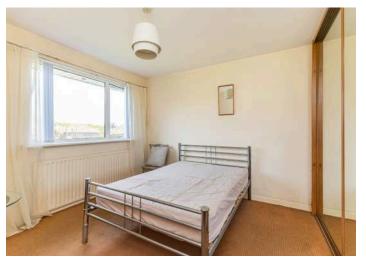

#### Ground Floor

- Bedroom One 11'7" x10'6"
- Bedroom Two 10'5" x 9'3"
- Bedroom Three 10'2" x 8'5"
- Roof Space