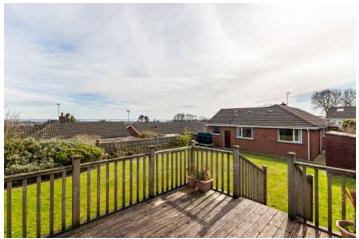

#### Outside

- Integral Garage 18'2" x 10'
- Front garden laid in lawns with tarmac driveway and off-street parking for several cars, access to integral garage.
- Access gate to side, patioed walkway leading to extensive enclosed private rear garden, part laid in lawns with surrounding shrubs, trees and hedging, access to oil tank, access to oil boiler, raised private decking area with fantastic views across rolling countryside and Scrabo Tower.