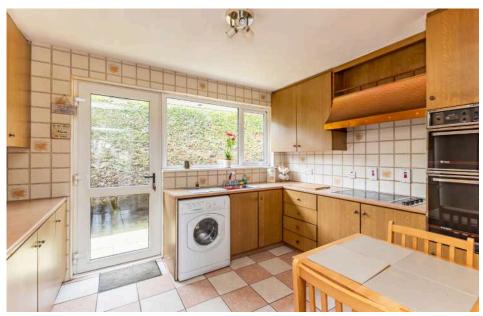

#### Ground Floor

- Reception Hall
- Living Room 22'3" x 12'4"
- Kitchen 9'1" x 11'11"
- Family Bathroom