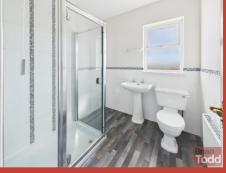

#### **SHOWER ROOM:**

White suite incorporating low level W.C. and pedestal wash hand basin. Separate shower cubicle. Part wall tiling. Tiled flooring.