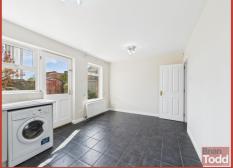

#### **KITCHEN:**

Range of modern upper and level fitted units. Integrated gas hob, electric oven and extractor fan. Plumbed for automatic washing machine. Walk in larder. Tiled walls and flooring.

Casual dining area.