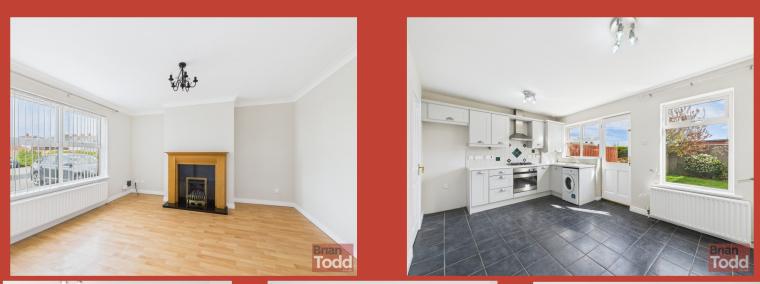

#### LOUNGE:

A bright family room with decorative fireplace. Laminate wood flooring.

#### **KITCHEN:**

Range of modern upper and level fitted units. Integrated gas hob, electric oven and extractor fan. Plumbed for automatic washing machine. Walk in larder. Tiled walls and flooring.

Casual dining area.