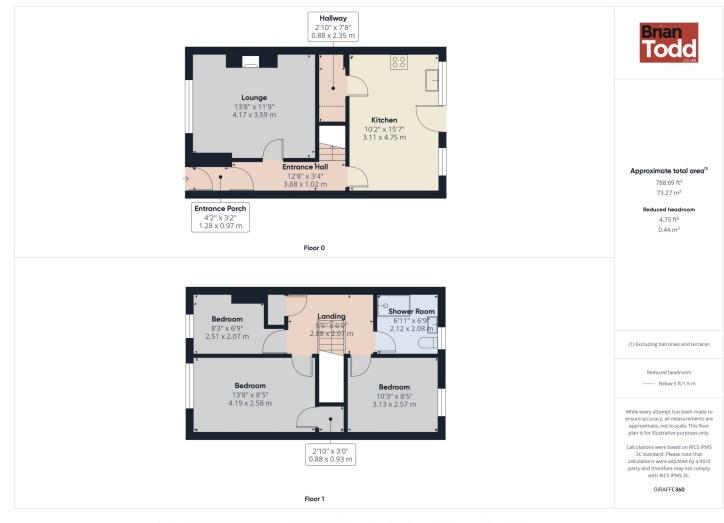

#### **THE PROPERTY COMPRISES:**

**Ground Floor** 

#### **ENTRANCE PORCH:**

### **ENTRANCE HALL:**

Tiled flooring.

#### LOUNGE:

A bright family room with decorative fireplace. Laminate wood flooring.

#### **KITCHEN:**

Range of modern upper and level fitted units. Integrated gas hob, electric oven and extractor fan. Plumbed for automatic washing machine. Walk in larder. Tiled walls and flooring.

Casual dining area.

**First Floor BEDROOM (2): BEDROOM (3):** 

#### **SHOWER ROOM:**

White suite incorporating low level W.C. and pedestal wash hand basin. Separate shower cubicle. Part wall tiling. Tiled flooring.

#### **REAR GARDEN:**

Private rear garden, laid to lawn. Feature patio.