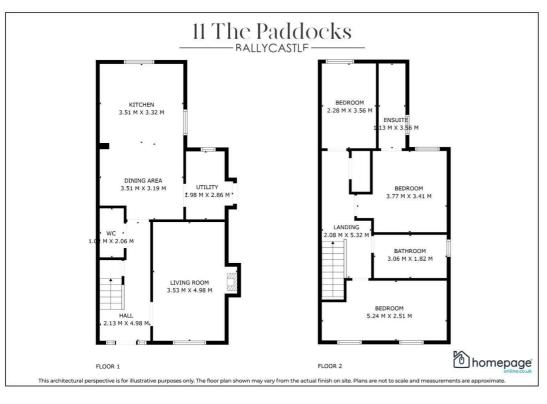

This 3 Bedroom 'A Energy Rated' property has a spacious living accommodation and comprises of entrance hall, living room with feature wood burning stove, modern open plan kitchen / dining, utility and W.C. to the ground floor.

The first floor comprises of three well-proportioned bedrooms with master ensuite, storage and family bathroom to the second floor.

Externally this property further benefits from a spacious plot with ample parking to the front and side, gardens laid out in lawns and paved patio to the rear, and a large shed with roller door and side access door.