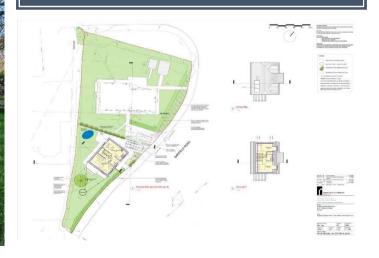

Nestled in the charming village of Dolton is this modern detached bungalow that offers the perfect blend of comfort and style. Boasting three bedrooms, this charming property is bright and inviting, with ample space to expand and for those seeking a tranquil retreat. The wellmaintained interior is both cosy and modern, providing a homely atmosphere that is sure to appeal to all. The property features a spacious garden on a corner plot that wraps around the bungalow, ideal for outdoor entertaining or simply enjoying the sunshine. Planning permission has been granted to replace the existing garage with a two story, two bedroom house 1/0564/2024/FUL. This would make it the ideal opportunity for those looking at a place for multi-generational living. With convenient access to local amenities and having the bus stop directly outside, this is a truly desirable home in a sought-after location. Don't miss the opportunity to make this stylish and inviting property your own. Within walking distance of the bungalow is the village shop, two public houses, playground and primary school. This really adds to the attractive nature of this active and thriving village.

While every attempt has been made to ensure accuracy, all measurements are approximate, not to scale. This floor plan is for illustrative purposes only.

Plan produced using PlanUp.