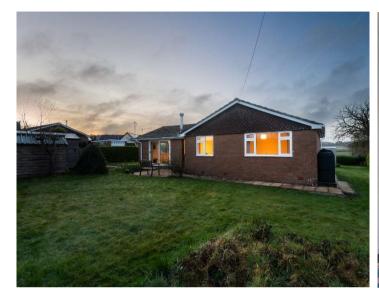

1 Barfield Road Dolton Winkleigh Devon EX19 8QX

# Guide Price: £400,000 Freehold

- No onward chain
- Large corner plot
- Three bedrooms
- Solar panels
- Log burning stove
- Detached garage
- Planning granted for a separate dwelling
- EPC: TBC
- Council Tax Band: C

Nestled in the charming village of Dolton is this modern detached bungalow that offers the perfect blend of comfort and style. Boasting three bedrooms, this charming property is bright and inviting, with ample space to expand and for those seeking a tranquil retreat. The wellmaintained interior is both cosy and modern, providing a homely atmosphere that is sure to appeal to all. The property features a spacious garden on a corner plot that wraps around the bungalow, ideal for outdoor entertaining or simply enjoying the sunshine. Planning permission has been granted to replace the existing garage with a two story, two bedroom house 1/0564/2024/FUL. This would make it the ideal opportunity for those looking at a place for multi-generational living. With convenient access to local amenities and having the bus stop directly outside, this is a truly desirable home in a sought-after location. Don't miss the opportunity to make this stylish and inviting property your own. Within walking distance of the bungalow is the village shop, two public houses, playground and primary school. This really adds to the attractive nature of this active and thriving village.