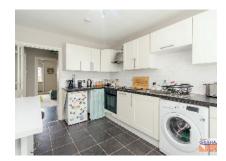

# EXTENDED AND LUXURY FITTED KITCHEN/DINETTE: 3.59m (11'9") x 2.67m (8'9")

Excellent range of high and low level units. Granite effect work tops. Single drainer stainless steel sink unit with mono style mixer tap. Integrated Bosch oven and ceramic hob. Extractor hood in stainless steel canopy above. Slate effect tiled floor. Part tiled walls. Plumbed for washing machine. PVC double glazed back door.