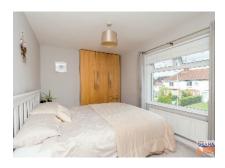

## BEDROOM (1): 4.45m (14'7") x 2.61m (8'7")

Measurement taken to include range of built in robes.

## BEDROOM (2):

3.41m (11'2") x 2.81m (9'3")

Measurement to include hotpress. Pleasant outlook over rear garden and panoramic views.