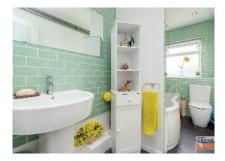

#### **EXTENDED LUXURY BATHROOM WITH WHITE SUITE:**

Shower bath and curved shower screen. Waterfall mixer tap. Mira sprint electric shower. Pedestal wash hand basin with mono style mixer tap. Close couple low flush wc. Part tiled walls. Recessed spotlights. Slate effect tiled floor.