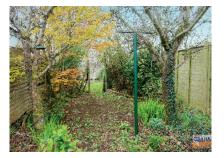

#### **OUTSIDE:**

Cul de sac location. Front garden laid in gravel bed with flowerbeds and hedge surround. Long rear garden laid in lawns with wide variety of mature trees and shrubs. Various outside seating areas and paved patio area. South westerly and private aspects. PVC oil storage tank and oil fired boiler (the owner has advised that the boiler is of an age that it will evenuallay need replaced) Gravel parking area with space for 2 cars. Please note vehicle access to rear is via right of way to rear of adjoining properties. Outside water tap and light.