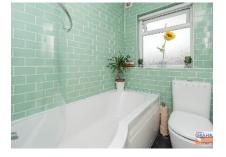

#### **EXTENDED LUXURY BATHROOM WITH WHITE SUITE:**

Shower bath and curved shower screen. Waterfall mixer tap. Mira sprint electric shower. Pedestal wash hand basin with mono style mixer tap. Close couple low flush wc. Part tiled walls. Recessed spotlights. Slate effect tiled floor.