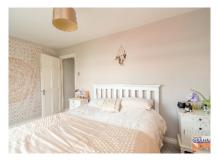

## BEDROOM (1): 4.45m (14'7") x 2.61m (8'7")

Measurement taken to include range of built in robes.

## BEDROOM (2):

3.41m (11'2") x 2.81m (9'3")

Measurement to include hotpress. Pleasant outlook over rear garden and panoramic views.