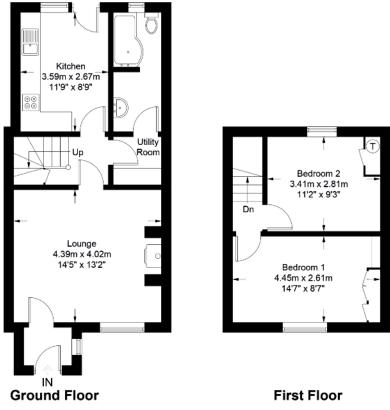

**ACCOMMODATION:** Measurements are approximate

**ENTRANCE PORCH:** PVC double glazed entrance door. Tiled floor. Tongue and groove part panelled walls.

LOUNGE: 4.39m (14'5") x 4.02m (13'2") Large wood burning stove on slate hearth with reclaimed brick surround.

**REAR HALL:** Feature staircase with painted balustrade and storage under stairs.

**UTILITY ROOM:** Laminated work top. Slate effect tiled floor.

# EXTENDED AND LUXURY FITTED KITCHEN/DINETTE: 3.59m (11'9") x 2.67m (8'9")

Excellent range of high and low level units. Granite effect work tops. Single drainer stainless steel sink unit with mono style mixer tap. Integrated Bosch oven and ceramic hob. Extractor hood in stainless steel canopy above. Slate effect tiled floor. Part tiled walls. Plumbed for washing machine. PVC double glazed back door.

#### **EXTENDED LUXURY BATHROOM WITH WHITE SUITE:**

Shower bath and curved shower screen. Waterfall mixer tap. Mira sprint electric shower. Pedestal wash hand basin with mono style mixer tap. Close couple low flush wc. Part tiled walls. Recessed spotlights. Slate effect tiled floor.

#### **FIRST FLOOR**

## BEDROOM (1): 4.45m (14'7") x 2.61m (8'7")

Measurement taken to include range of built in robes.

## BEDROOM (2):

3.41m (11'2") x 2.81m (9'3")

Measurement to include hotpress. Pleasant outlook over rear garden and panoramic views.

### 35 Sandymount

Illustration for identification purposes only, measurements are approximate, not to scale. FloorplansUsketch.com © 2022 (ID865016)