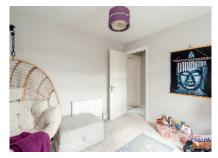

## BEDROOM (1): 4.45m (14'7") x 2.61m (8'7")

Measurement taken to include range of built in robes.

## BEDROOM (2):

3.41m (11'2") x 2.81m (9'3")

Measurement to include hotpress. Pleasant outlook over rear garden and panoramic views.