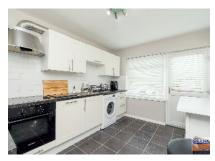

# EXTENDED AND LUXURY FITTED KITCHEN/DINETTE: 3.59m (11'9") x 2.67m (8'9")

Excellent range of high and low level units. Granite effect work tops. Single drainer stainless steel sink unit with mono style mixer tap. Integrated Bosch oven and ceramic hob. Extractor hood in stainless steel canopy above. Slate effect tiled floor. Part tiled walls. Plumbed for washing machine. PVC double glazed back door.