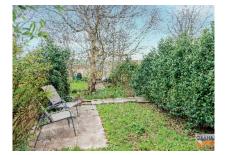

#### **OUTSIDE:**

Cul de sac location. Front garden laid in gravel bed with flowerbeds and hedge surround. Long rear garden laid in lawns with wide variety of mature trees and shrubs. Various outside seating areas and paved patio area. South westerly and private aspects. PVC oil storage tank and oil fired boiler (the owner has advised that the boiler is of an age that it will evenuallay need replaced) Gravel parking area with space for 2 cars. Please note vehicle access to rear is via right of way to rear of adjoining properties. Outside water tap and light.