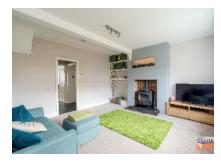

**ACCOMMODATION:** Measurements are approximate

**ENTRANCE PORCH:** PVC double glazed entrance door. Tiled floor. Tongue and groove part panelled walls.

LOUNGE: 4.39m (14'5") x 4.02m (13'2") Large wood burning stove on slate hearth with reclaimed brick surround.