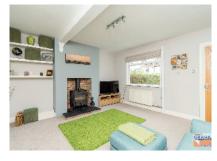

**ACCOMMODATION:** Measurements are approximate

**ENTRANCE PORCH:** PVC double glazed entrance door. Tiled floor. Tongue and groove part panelled walls.

LOUNGE: 4.39m (14'5") x 4.02m (13'2") Large wood burning stove on slate hearth with reclaimed brick surround.