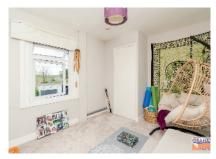

## BEDROOM (1): 4.45m (14'7") x 2.61m (8'7")

Measurement taken to include range of built in robes.

## BEDROOM (2):

3.41m (11'2") x 2.81m (9'3")

Measurement to include hotpress. Pleasant outlook over rear garden and panoramic views.