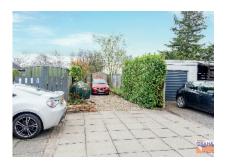

#### **OUTSIDE:**

Cul de sac location. Front garden laid in gravel bed with flowerbeds and hedge surround. Long rear garden laid in lawns with wide variety of mature trees and shrubs. Various outside seating areas and paved patio area. South westerly and private aspects. PVC oil storage tank and oil fired boiler (the owner has advised that the boiler is of an age that it will evenuallay need replaced) Gravel parking area with space for 2 cars. Please note vehicle access to rear is via right of way to rear of adjoining properties. Outside water tap and light.