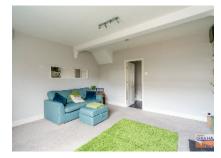

**ACCOMMODATION:** Measurements are approximate

**ENTRANCE PORCH:** PVC double glazed entrance door. Tiled floor. Tongue and groove part panelled walls.

LOUNGE: 4.39m (14'5") x 4.02m (13'2") Large wood burning stove on slate hearth with reclaimed brick surround.