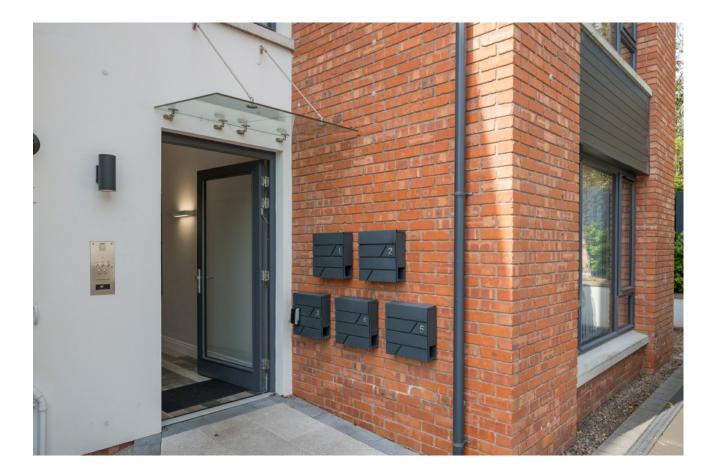

The Property Comprises:

COMMUNAL HALL

With stairs and lift to the 1st floor.

### Entrance

Hardwood front door to...

ENTRANCE HALL: Large cloaks cupboard, utility cupboard with washing machine, drier and more storage.