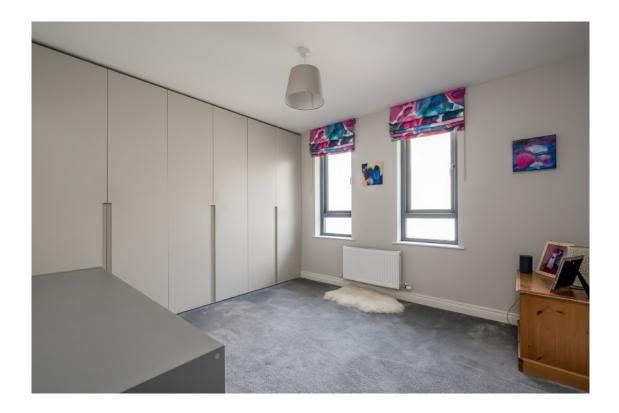

BEDROOM (3): 13' 0" x 10' 9" (3.96m x 3.28m) At widest points. Full wall of built in robes.

BEDROOM (2): 12' 10" x 12' 4" (3.91m x 3.76m) At widest points.

BEDROOM (1): 13' 7" x 12' 10" (4.14m x 3.91m) At widest points. ENSUITE SHOWER ROOM: White suite comprising low flush WC, wash hand basin with vanity unit, fully tiled shower cubicle, part tiled walls, ceramic tiled floor, low voltage spotlights, extractor fan, heated towel rail.