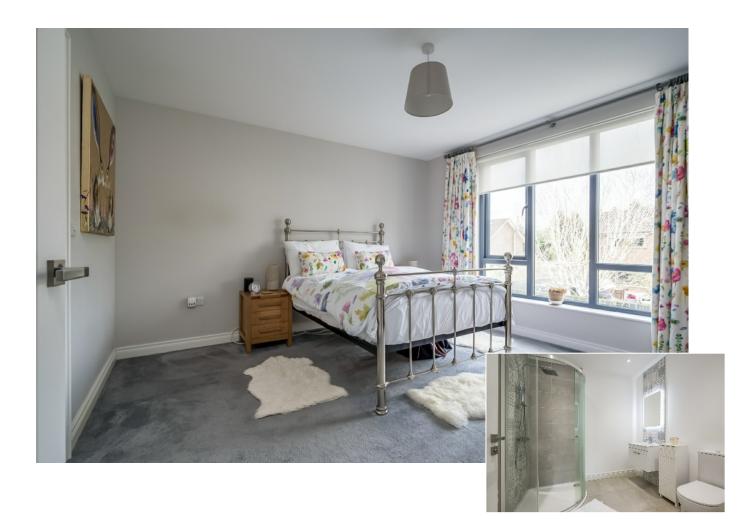

BEDROOM (3): 13' 0" x 10' 9" (3.96m x 3.28m) At widest points. Full wall of built in robes.

BEDROOM (2): 12' 10" x 12' 4" (3.91m x 3.76m) At widest points.

BEDROOM (1): 13' 7" x 12' 10" (4.14m x 3.91m) At widest points. ENSUITE SHOWER ROOM: White suite comprising low flush WC, wash hand basin with vanity unit, fully tiled shower cubicle, part tiled walls, ceramic tiled floor, low voltage spotlights, extractor fan, heated towel rail.