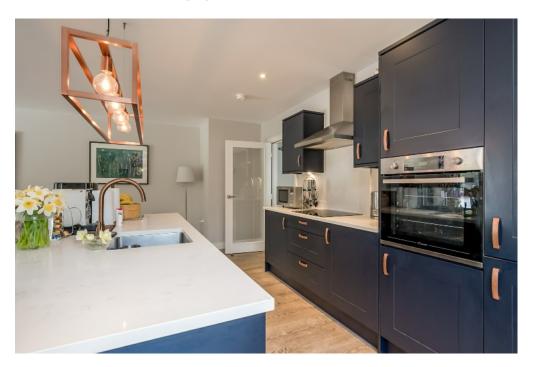

#### First Floor

LOUNGE OPEN PLAN TO DINING ROOM AND MODERN FITTED KITCHEN 26' 0" x 20' 2" (7.92m x 6.15m) At widest points.

Range of high and low level units, Quartz work surface, induction Candy hob, stainless steel extractor fan, Quartz splash back, Candy oven, integrated fridge/freezer, large island with units, Quartz work surface, drainer stainless steel sink, integrated dishwasher, feature lighting, low voltage spotlights, laminate wood effect flooring, gas boiler.