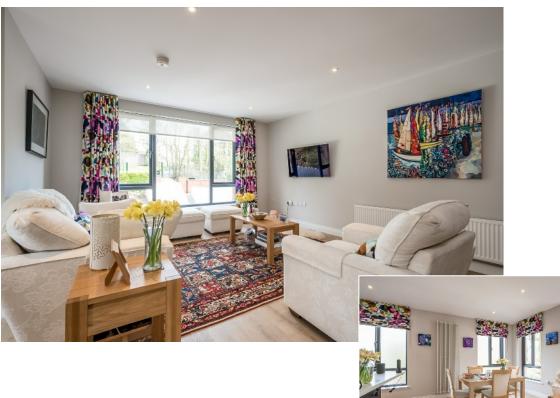

#### First Floor

LOUNGE OPEN PLAN TO DINING ROOM AND MODERN FITTED KITCHEN 26' 0" x 20' 2" (7.92m x 6.15m) At widest points.

Range of high and low level units, Quartz work surface, induction Candy hob, stainless steel extractor fan, Quartz splash back, Candy oven, integrated fridge/freezer, large island with units, Quartz work surface, drainer stainless steel sink, integrated dishwasher, feature lighting, low voltage spotlights, laminate wood effect flooring, gas boiler.