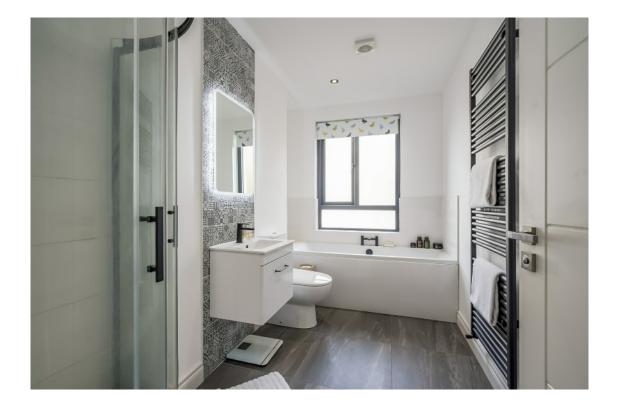

MODERN BATHROOM White suite comprising low flush WC, wash hand basin with vanity unit, feature tiled splash back, inset panelled bath, fully tiled shower cubicle with drencher shower head, part tiled walls, ceramic tiled floor, heated towel rail, low voltage spotlights, extractor fan.

BEDROOM (3): 13' 0" x 10' 9" (3.96m x 3.28m) At widest points. Full wall of built in robes.

BEDROOM (2): 12' 10" x 12' 4" (3.91m x 3.76m) At widest points.

BEDROOM (1): 13' 7" x 12' 10" (4.14m x 3.91m) At widest points. ENSUITE SHOWER ROOM: White suite comprising low flush WC, wash hand basin with vanity unit, fully tiled shower cubicle, part tiled walls, ceramic tiled floor, low voltage spotlights, extractor fan, heated towel rail.