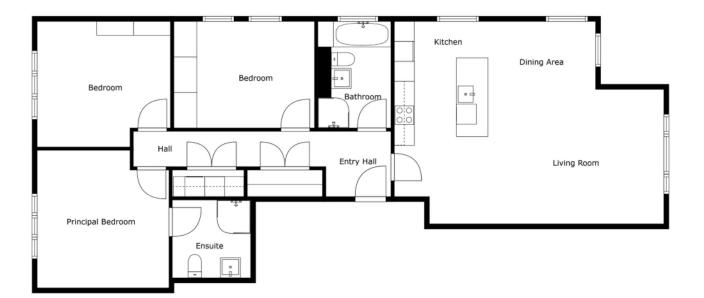

The Property Comprises:

COMMUNAL HALL

With stairs and lift to the 1st floor.

### Entrance

Hardwood front door to...

ENTRANCE HALL: Large cloaks cupboard, utility cupboard with washing machine, drier and more storage.

#### First Floor

LOUNGE OPEN PLAN TO DINING ROOM AND MODERN FITTED KITCHEN 26' 0" x 20' 2" (7.92m x 6.15m) At widest points.

Range of high and low level units, Quartz work surface, induction Candy hob, stainless steel extractor fan, Quartz splash back, Candy oven, integrated fridge/freezer, large island with units, Quartz work surface, drainer stainless steel sink, integrated dishwasher, feature lighting, low voltage spotlights, laminate wood effect flooring, gas boiler.

MODERN BATHROOM White suite comprising low flush WC, wash hand basin with vanity unit, feature tiled splash back, inset panelled bath, fully tiled shower cubicle with drencher shower head, part tiled walls, ceramic tiled floor, heated towel rail, low voltage spotlights, extractor fan.

BEDROOM (3): 13' 0" x 10' 9" (3.96m x 3.28m) At widest points. Full wall of built in robes.

BEDROOM (2): 12' 10" x 12' 4" (3.91m x 3.76m) At widest points.

BEDROOM (1): 13' 7" x 12' 10" (4.14m x 3.91m) At widest points. ENSUITE SHOWER ROOM: White suite comprising low flush WC, wash hand basin with vanity unit, fully tiled shower cubicle, part tiled walls, ceramic tiled floor, low voltage spotlights, extractor fan, heated towel rail.