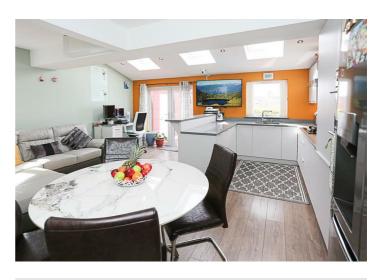

#### Add text here

- Semi-detached extended family home
- Beautifully presented throughout
- Situated within popular and convenient location
- Ease of access to local schools, health care and main arterial routes
- Reception hall
- Lounge with outlook to front
- Open plan kitchen/living/dining with bespoke fitted kitchen with range of integrated appliances and quartz worksurface, causal breakfast bar dining area and patio doors leading to rear garden
- Three well-proportioned bedrooms with elevated views across Bangor to the Antrim Coastline from one of the bedrooms
- Family Bathroom with white suite
- Roofspace suitable for conversion subject to necessary consents

DINING: BATHROOM:

(19'3" x 18'4") (8'9" x 8'0")

UTILITY ROOM: Roofspace

(11'7" x 4'0") DETACHED

DOWNSTAIRS GARAGE:

WC:

(5'7" x 3'1") Outside