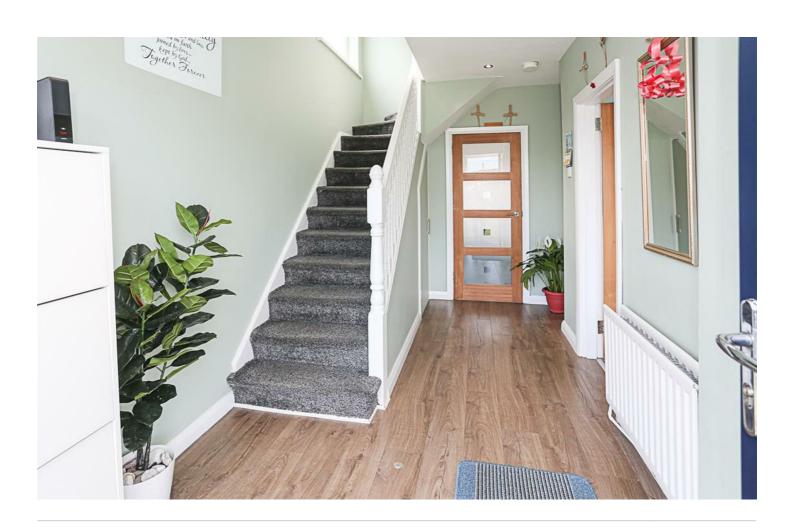

#### Add text here

- Semi-detached extended family home
- Beautifully presented throughout
- Situated within popular and convenient location
- Ease of access to local schools, health care and main arterial routes
- Reception hall
- Lounge with outlook to front
- Open plan kitchen/living/dining with bespoke fitted kitchen with range of integrated appliances and quartz worksurface, causal breakfast bar dining area and patio doors leading to rear garden
- Three well-proportioned bedrooms with elevated views across Bangor to the Antrim Coastline from one of the bedrooms
- Family Bathroom with white suite
- Roofspace suitable for conversion subject to necessary consents

#### **ROOM DETAILS**

Entrance LANDING:

RECEPTION BEDROOM (1):

HALL: (13'5" x 12'0")

LOUNGE: BEDROOM (2):

 $(11'2" \times 11'2")$ 

KITCHEN / BEDROOM (3):

 $LIVING / (9'5" \times 7'3")$ 