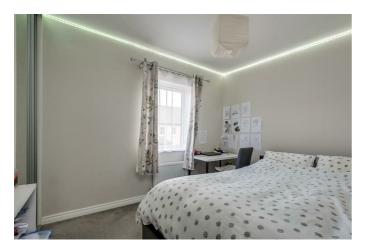

# **BEDROOM ONE 11'5" x 10'2" (3.5 x 3.1)**

Built in sliding mirrored robes.

# BEDROOM TWO 11'5" x 8'10" (3.5 x 2.7)

Built in sliding mirrored robes.