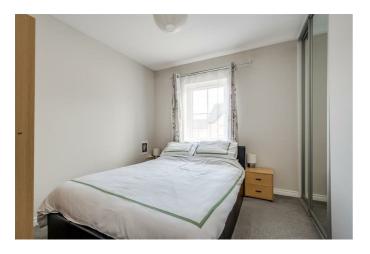

# **BEDROOM ONE 11'5" x 10'2" (3.5 x 3.1)**

Built in sliding mirrored robes.

# BEDROOM TWO 11'5" x 8'10" (3.5 x 2.7)

Built in sliding mirrored robes.