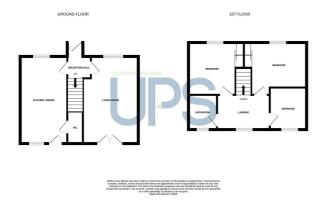

#### THE ACCOMODATION COMRPISES

#### ON THE GROUND FLOOR

#### **ENTRANCE**

Composite front door with glass panels.

# LIVING ROOM 17'0" x 10'9" (5.2 x 3.3)

Access to rear garden.

# KITCHEN / DINING 17'0" x 9'2" (5.2 x 2.8)

Modern kitchen with an excellent range of high and low level units, stainless steel sink unit with mixer tap, built in oven with 4 ring gas hob, integrated washing machine, extractor fan, under lighting, part tiled walls and tiled flooring.

### **SEPARATE W.C**

White suite to comprising low flush w.c, pedestal wash hand basin with mixer tap, part tiled walls and tiled floor.

### ON THE FIRST FLOOR

# **BEDROOM ONE 11'5" x 10'2" (3.5 x 3.1)**

Built in sliding mirrored robes.

# BEDROOM TWO 11'5" x 8'10" (3.5 x 2.7)

Built in sliding mirrored robes.

# **BEDROOM THREE 7'10" x 7'2" (2.4 x 2.2)**

#### **BATHROOM**

A modern bathroom with a white suite to include low flush w.c, pedestal wash hand basin with mixer tap, part tiled walls and tiled floor.