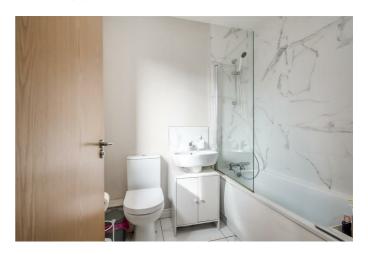

#### **BATHROOM**

A modern bathroom with a white suite to include low flush w.c, pedestal wash hand basin with mixer tap, part tiled walls and tiled floor.