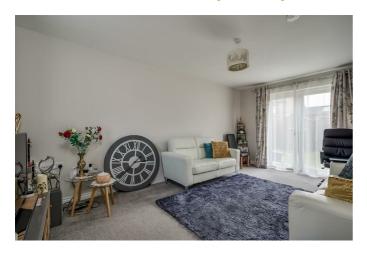

spacious home comprises spacious living room, modern kitchen open plan to dining area, downstairs w.c, three good sized bedrooms and first floor bathroom suite. Further benefits include gas fired central heating, PVC double glazed windows and an enclosed back garden with a south west facing aspect. Early viewing is recommended.

- Beautiful Semi Detached Home
- Spacious Living Room
- · Downstairs W.C
- Fully PVC Double Glazed Windows / Ideal For A First Time Buyer Or Gas Fired Central Heating
- Convenient Location

- Three Generous Bedrooms
- · Modern Kitchen With Dining Space
- · White Bathroom Suite
- Young Family
- EPC B82



#### THE ACCOMODATION COMRPISES

#### ON THE GROUND FLOOR

#### **ENTRANCE**



Composite front door with glass panels.

# LIVING ROOM 17'0" x 10'9" (5.2 x 3.3)



Access to rear garden.



# KITCHEN / DINING 17'0" x 9'2" (5.2 x 2.8)



Modern kitchen with an excellent range of high and low level units, stainless steel sink unit with mixer tap, built in oven with 4 ring gas hob, integrated washing machine, extractor fan, under lighting, part tiled walls and tiled flooring.



### **SEPARATE W.C**



White suite to comprising low flush w.c, pedestal wash hand basin with mixer tap, part tiled walls and tiled floor.

### ON THE FIRST FLOOR

# **BEDROOM ONE 11'5" x 10'2" (3.5 x 3.1)**



Built in sliding mirrored robes.

# BEDROOM TWO 11'5" x 8'10" (3.5 x 2.7)



Built in sliding mirrored robes.

# **BEDROOM THREE 7'10" x 7'2" (2.4 x 2.2)**



#### **BATHROOM**



A modern bathroom with a white suite to include low flush w.c, pedestal wash hand basin w