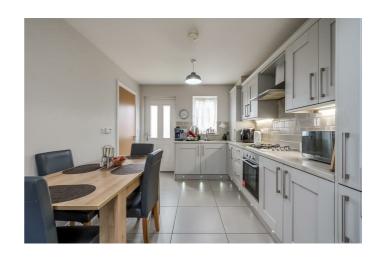

# KITCHEN / DINING 17'0" x 9'2" (5.2 x 2.8)

Modern kitchen with an excellent range of high and low level units, stainless steel sink unit with mixer tap, built in oven with 4 ring gas hob, integrated washing machine, extractor fan, under lighting, part tiled walls and tiled flooring.