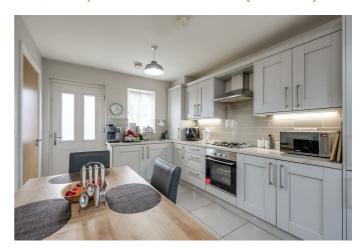

# KITCHEN / DINING 17'0" x 9'2" (5.2 x 2.8)

Modern kitchen with an excellent range of high and low level units, stainless steel sink unit with mixer tap, built in oven with 4 ring gas hob, integrated washing machine, extractor fan, under lighting, part tiled walls and tiled flooring.