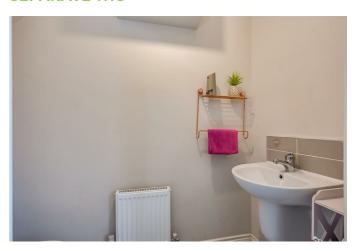

### **SEPARATE W.C**

White suite to comprising low flush w.c, pedestal wash hand basin with mixer tap, part tiled walls and tiled floor.