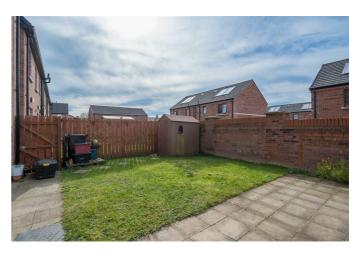

## **OUTSIDE**

Paved area to front with dedicated onstreet parking. Large enclosed garden to rear, with a south west aspect. Outside tap and garden shed.