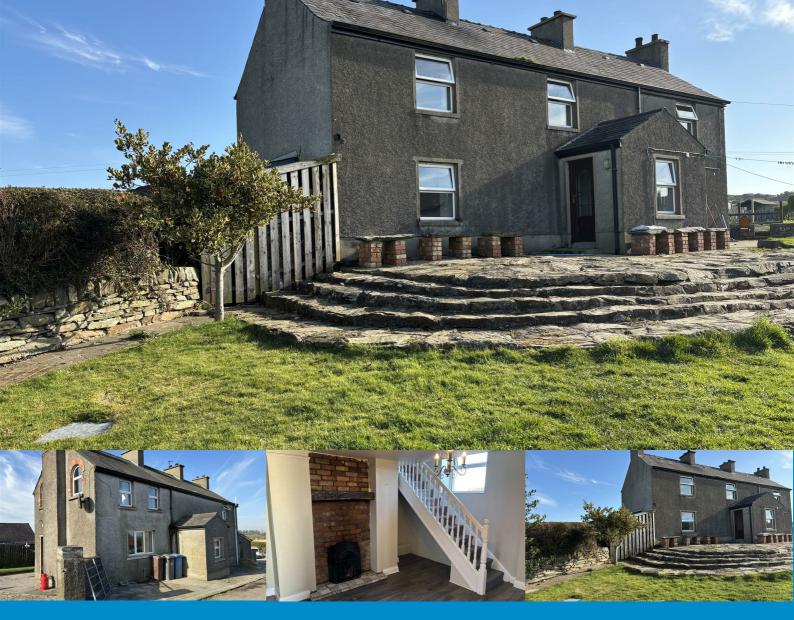

# **52 Mearne Road**Downpatrick BT30 7HZ

£925 PCM

- Detached 4 Bedroom Farmhouse
- EPC 31F
- Lounge with Open Fire
- Shower Room Including Electric Shower
- Oil Fired Central Heating
- Mature Gardens to the Front
- Patio Area & Large Rear Lawn
- Pets Considered
- Viewing By Appointment

This four bed farmhouse is available to rent. Set in a rural location, approximately 2 miles outside Downpatrick, it is the perfect setting for someone who wants a retreat to the quieter life. The property presents a wonderful opportunity for those seeking a spacious family home.