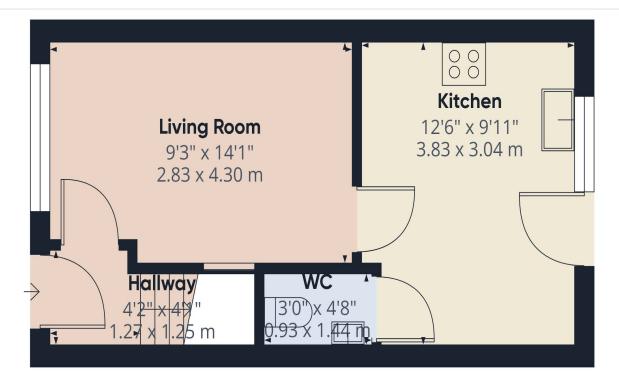

Upon entering, you are welcomed into a bright and spacious living room, perfect for relaxing or entertaining. The modern kitchen/diner at the rear of the property is well-equipped and offers ample space for dining, making it the heart of the home. A door from the kitchen leads directly into the beautifully maintained, private rear garden—an ideal spot for outdoor dining or simply unwinding.

Externally, this home benefits from private parking and a single garage, ensuring secure storage and ease of access. Situated close to local schools, amenities, and excellent transport links, 103 Treclago View is perfectly positioned for convenient everyday living.