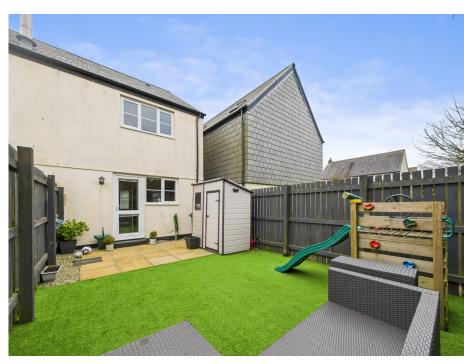

Upon entering, you are welcomed into a bright and spacious living room, perfect for relaxing or entertaining. The modern kitchen/diner at the rear of the property is well-equipped and offers ample space for dining, making it the heart of the home. A door from the kitchen leads directly into the beautifully maintained, private rear garden—an ideal spot for outdoor dining or simply unwinding.

Externally, this home benefits from private parking and a single garage, ensuring secure storage and ease of access. Situated close to local schools, amenities, and excellent transport links, 103 Treclago View is perfectly positioned for convenient everyday living.