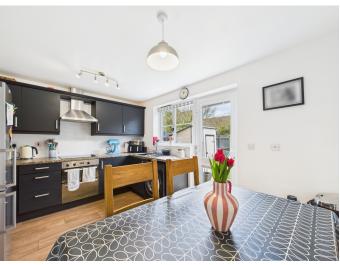

Upon entering, you are welcomed into a bright and spacious living room, perfect for relaxing or entertaining. The modern kitchen/diner at the rear of the property is well-equipped and offers ample space for dining, making it the heart of the home. A door from the kitchen leads directly into the beautifully maintained, private rear garden—an ideal spot for outdoor dining or simply unwinding.