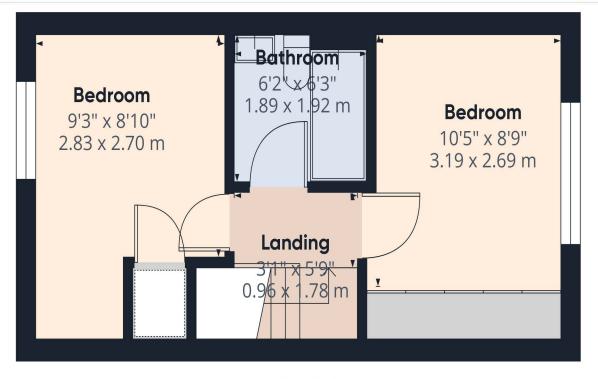

Upstairs, the property boasts two generously sized bedrooms, both offering comfortable living space with plenty of natural light. The family bathroom is wellappointed and serves both bedrooms conveniently.