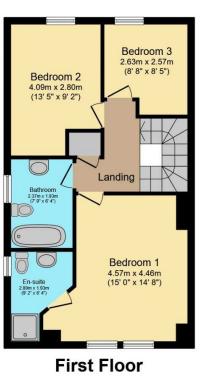

## Landing

### Master Bedroom

15' x 14'8" (4.57m x 4.47m)

## **En-suite Shower**

Separate shower cubicle with controlled shower, wash hand basin, low level WC, wall and floor tiling.

Bedroom 2 13'5" x 9'2" (4.1m x 2.8m)

Bedroom 3 8'8" x 8'5" (2.64m x 2.57m)

#### Family Bathroom Suite

White suite comprising panelled bath, wash hand basin, low level WC, wall and floor tiling.