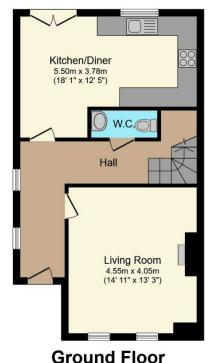

**Reception Hall** 

Laminate wooden flooring

# WC

### Living Room

14'11" x 13'3" (4.55m x 4.04m) Feature fireplace with stove inset, wooden flooring.

### Kitchen/ Dining Area

18'1" x 12'5" (5.5m x 3.78m) Luxury fitted range of high and low level cabinets, single drainer stainless steel sink unit, built-in hob and electric oven, integrated dishwasher, plumbed for washing machine, gas fired boiler, built-in fridge / freezer, tiled flooring open to casual dining area, French doors to rear.