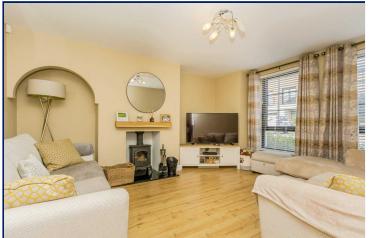

### Living Room

14'11" x 13'3" (4.55m x 4.04m) Feature fireplace with stove inset, wooden flooring.