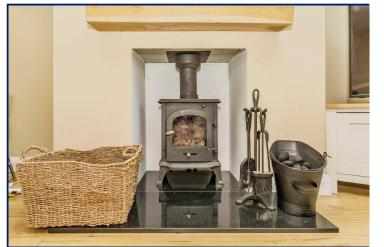

### Living Room

14'11" x 13'3" (4.55m x 4.04m) Feature fireplace with stove inset, wooden flooring.