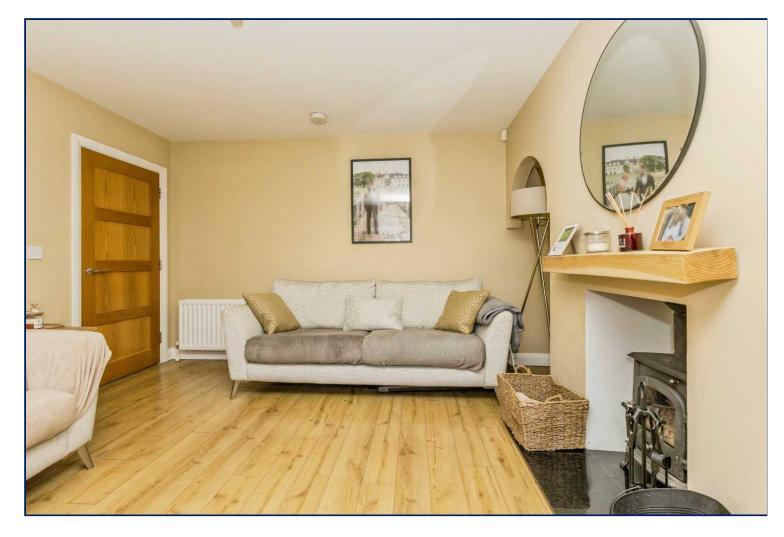

### Living Room

14'11" x 13'3" (4.55m x 4.04m) Feature fireplace with stove inset, wooden flooring.