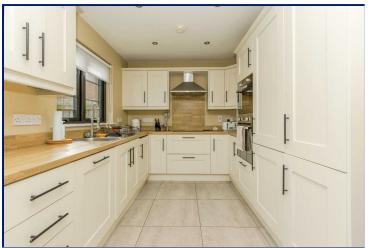

### Kitchen/ Dining Area

18'1" x 12'5" (5.5m x 3.78m) Luxury fitted range of high and low level cabinets, single drainer stainless steel sink unit, built-in hob and electric oven, integrated dishwasher, plumbed for washing machine, gas fired boiler, built-in fridge / freezer, tiled flooring open to casual dining area, French doors to rear.