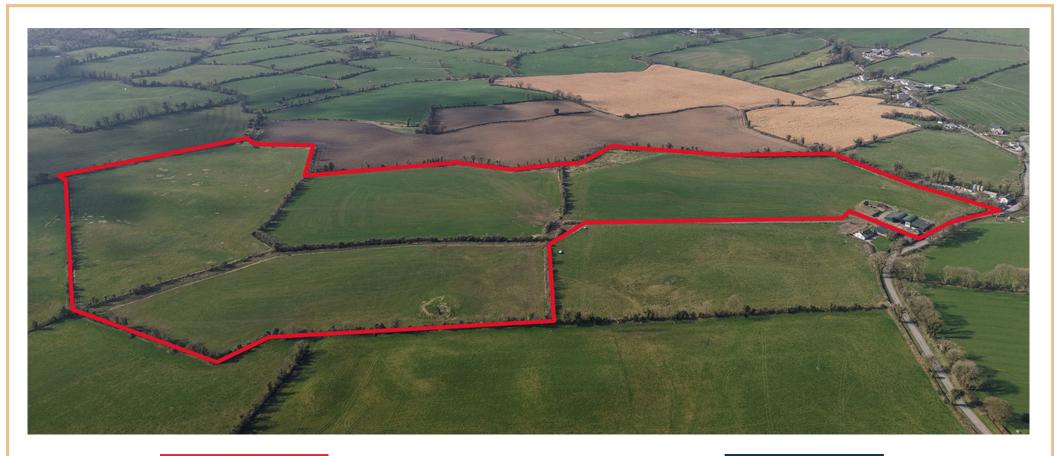

#### An Exceptional Agricultural Opportunity

An exceptional opportunity to acquire a premium farm located just outside Kells, between Kilskyre and Crossakiel. This well maintained, free-draining property offers some of the best agricultural land in county Meath, renowned for its ability to fatten livestock.

# LOCATION

Rathniska is positioned in a prime agricultural region, just 10 km from Kells, 11 km from Athboy, and 13 km from Delvin. The property benefits from substantial frontage along the Kilskyre-Crossakiel Road (R154) and is conveniently located near major road networks. The N52 is less than 3 km to the east, while the N3 and M3 motorways are just 10 km to the southwest.

### **KEY FEATURES**

- Quality land
- Fantastic Valuable Farmyard
- Road frontage
- Conveniently located near Kells, Athboy, and Delvin