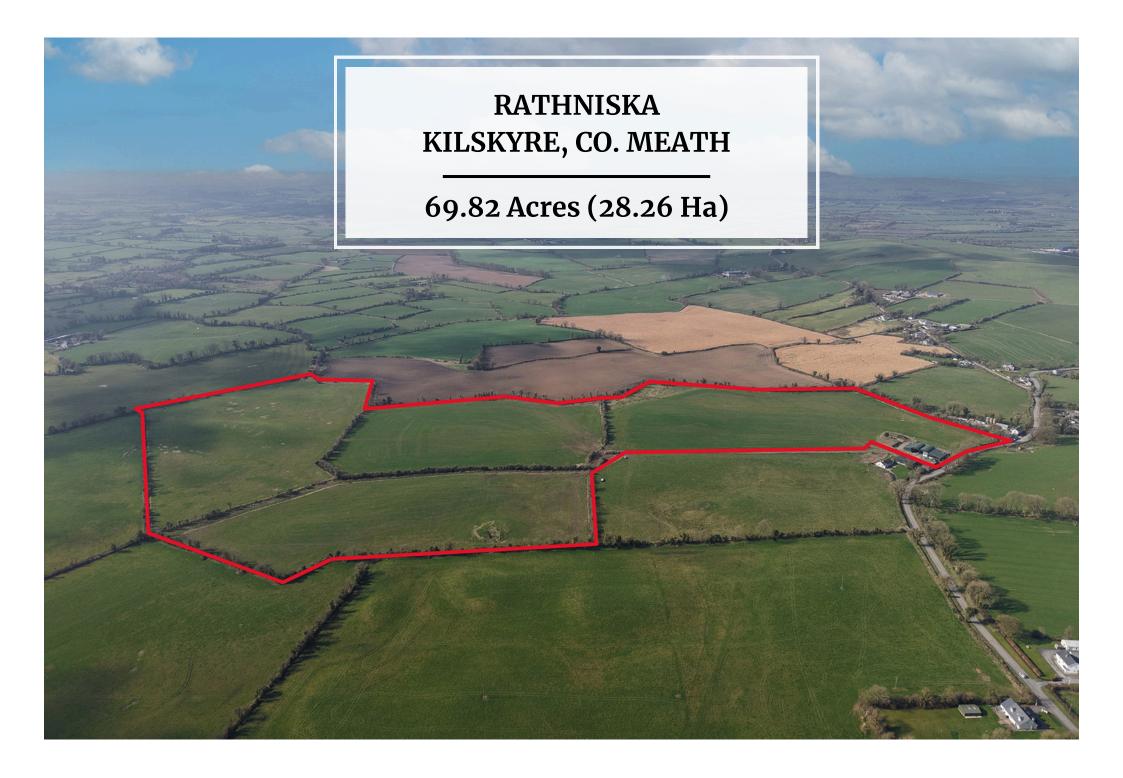

#### An Exceptional Agricultural Opportunity

An exceptional opportunity to acquire a premium farm located just outside Kells, between Kilskyre and Crossakiel. This well maintained, free-draining property offers some of the best agricultural land in county Meath, renowned for its ability to fatten livestock.

# LOCATION

Rathniska is positioned in a prime agricultural region, just 10 km from Kells, 11 km from Athboy, and 13 km from Delvin. The property benefits from substantial frontage along the Kilskyre-Crossakiel Road (R154) and is conveniently located near major road networks. The N52 is less than 3 km to the east, while the N3 and M3 motorways are just 10 km to the southwest.

### **KEY FEATURES**

- Quality land
- Fantastic Valuable Farmyard
- Road frontage
- Conveniently located near Kells, Athboy, and Delvin