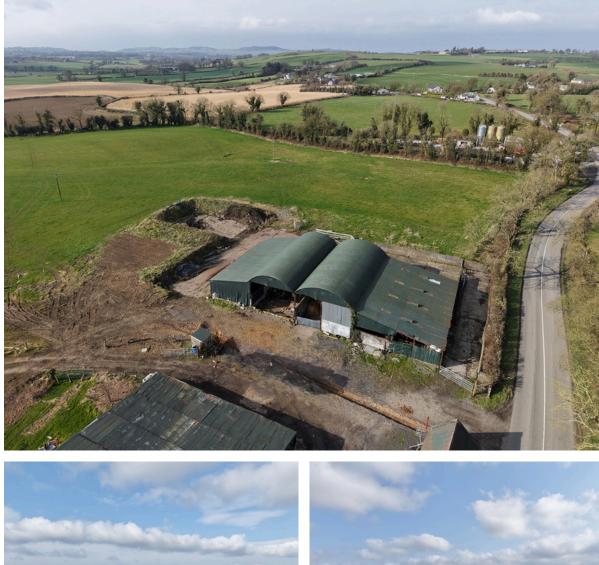

The farm features a well-designed concrete yard with a large four-bay double hay barn, complemented by lean-tos on either side. The shed includes slatted accommodation, making it ideal for housing livestock, while also providing generous space for storage and equipment. The property is thoughtfully divided into four divisions and is enclosed by mature hedgerows. With fertile land and a fully equipped agricultural yard, this farm is ready for immediate use.