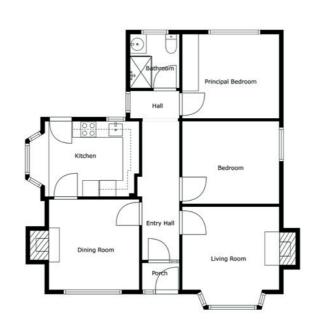

## Property Comprises Entrance

ENCLOSED ENTRANCE PORCH:

RECEPTION HALL: Superb feature solid wood strip floor.

#### **Ground Floor**

LIVING ROOM/BEDROOM (3) 13' 6" x 14' 0" (4.11m x 4.27m)

Brick surround fireplace with hardwood mantle and tiled hearth.

SITTING ROOM: 13' 5" x 13' 3" (4.09m x 4.04m) Cast iron multi fuel stove, feature solid wood strip flooring.

MODERN FITTED KITCHEN: 16' 1"  $\times$  10' 7" (4.9m  $\times$  3.23m) Excellent range of high and low level units, integrated oven, built in ceramic hob, single drainer stainless steel sink unit with mixer tap, stainless steel and glass canopy with integrated fan.

BEDROOM (1): 11' 9" x 11' 2" (3.58m x 3.4m) Range of built in robes.

BEDROOM (2): 13' 5" x 11' 9" (4.09m x 3.58m) Range of built in robes.

SHOWER ROOM: Shower cubicle with Redring expressions shower unit, low flush WC, pedestal wash hand basin, PVC sheeted walls.

ROOFSPACE: Accessed by Slingsby type ladder.

Storage room with additional storage cupboards, window and radiator.

Insulation in roofspace with documentation.