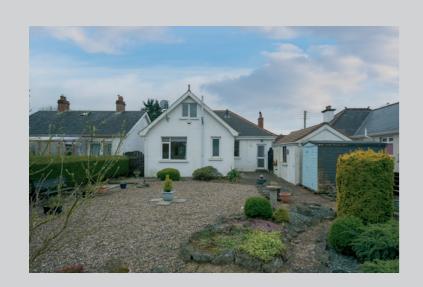

An excellent detached bungalow in close proximity to Glengormley centre with great transport links to Belfast city centre. The properties location also benefits from access to the motorway network.

The accommodation comprises two reception rooms, one of which can be utilised as a bedroom, two bedrooms, modern fitted kitchen and shower room. In addition the property benefits from gas fired central heating, upvc double glazed framed windows, a detached garage and spacious rear garden.

#### Outside

REAR GARDEN Spacious low maintenance rear garden.

DETACHED GARAGE: 17' 3" x 10' 1" (5.26m x 3.07m) Roller shutter door, light and power, Utility space at rear of garage with separate access, plumbed for washing machine.

FRONT GARDEN Driveway parking for at least two cars.