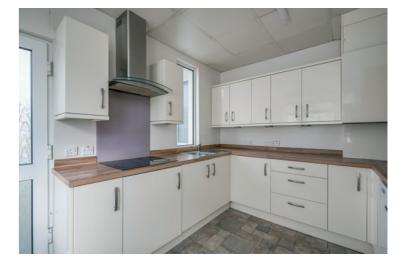

MODERN FITTED KITCHEN: 16' 1"  $\times$  10' 7" (4.9m  $\times$  3.23m) Excellent range of high and low level units, integrated oven, built in ceramic hob, single drainer stainless steel sink unit with mixer tap, stainless steel and glass canopy with integrated fan.