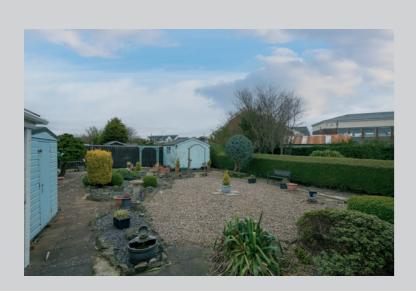

#### Outside

REAR GARDEN Spacious low maintenance rear garden.

DETACHED GARAGE: 17' 3" x 10' 1" (5.26m x 3.07m) Roller shutter door, light and power, Utility space at rear of garage with separate access, plumbed for washing machine.