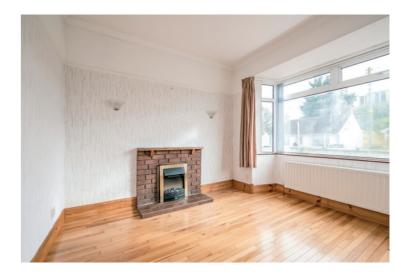

#### **Ground Floor**

LIVING ROOM/BEDROOM (3) 13' 6" x 14' 0" (4.11m x 4.27m)

Brick surround fireplace with hardwood mantle and tiled hearth.

SITTING ROOM: 13' 5" x 13' 3" (4.09m x 4.04m) Cast iron multi fuel stove, feature solid wood strip flooring.