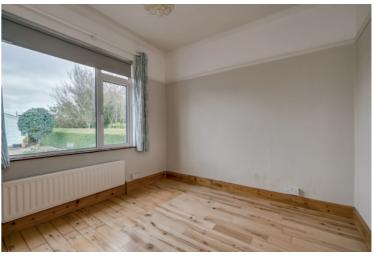

BEDROOM (1): 11' 9" x 11' 2" (3.58m x 3.4m) Range of built in robes.

BEDROOM (2): 13' 5" x 11' 9" (4.09m x 3.58m) Range of built in robes.

SHOWER ROOM: Shower cubicle with Redring expressions shower unit, low flush WC, pedestal wash hand basin, PVC sheeted walls.