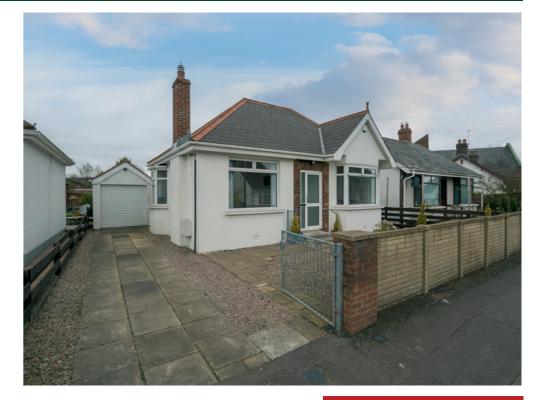

An excellent detached bungalow in close proximity to Glengormley centre with great transport links to Belfast city centre. The properties location also benefits from access to the motorway network.

The accommodation comprises two reception rooms, one of which can be utilised as a bedroom, two bedrooms, modern fitted kitchen and shower room. In addition the property benefits from gas fired central heating, upvc double glazed framed windows, a detached garage and spacious rear garden.

## Offers Over £157,950

9 Glencairn Drive, BELFAST, BT36 5EP

Viewing by appointment with & through agent 028 9066 3030

### 9 Glencairn Drive, BELFAST, BT36 5EP

#### Outside

REAR GARDEN Spacious low maintenance rear garden.

DETACHED GARAGE: 17' 3" x 10' 1" (5.26m x 3.07m) Roller shutter door, light and power, Utility space at rear of garage with separate access, plumbed for washing machine.

FRONT GARDEN Driveway parking for at least two cars.