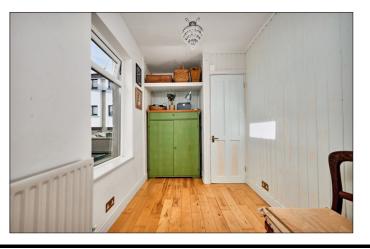

#### Bedroom 3/Office:

With storage cupboard housing gas boiler and solid wood floor.