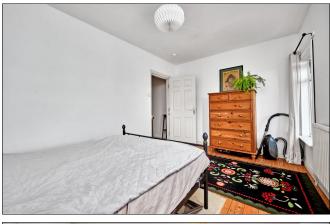

#### FIRST FLOOR:

Landing:

With access to roof space.

Bedroom 1:

With solid wood floor. 15'2 x 9'5

#### Bedroom 2:

With solid wood floor. 10'0 x 9'9