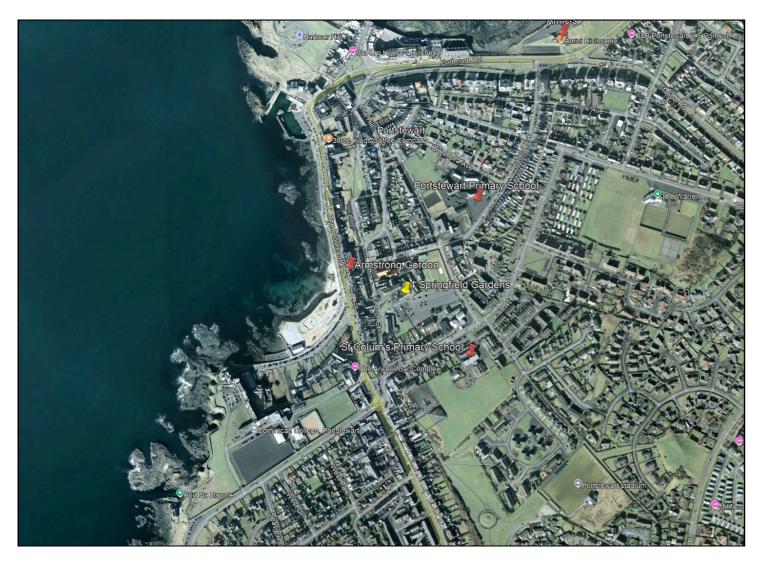

### **4 Springfield Gardens**

**BT55 7AJ** 

Offers Over £184,500

028 7083 2000 www.armstronggordon.com This is a charming three bedroom mid-terrace house located in the heart of Portstewart which possesses that all important feeling of warmth and character. This delightful home should meet the needs of a wide and varied range of potential purchasers. Well presented throughout and in good order, there are many fine features the property has to offer. Centrally located, the property also benefits from being situated to most, if not all local amenities including shops, schools, churches and all main bus routes into Coleraine and Portrush. Early inspection is highly recommended of this most delightful and conveniently located property.

Approaching Portstewart on the Coleraine Road, take you third left off the Diamond roundabout onto Church Street. Take your first right into Springfield Gardens and No 4 will be located on your left hand side.