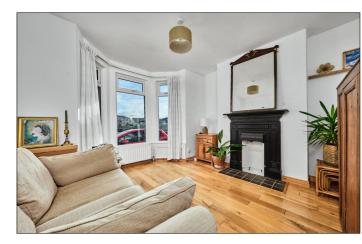

#### Lounge:

With Victorian style cast iron fireplace surround, tiled inset and solid wood floor. 12'3 x 11'6

**Dining Room:** 

With recessed log burner, understairs storage and solid wood floor. 14'3 x 10'0