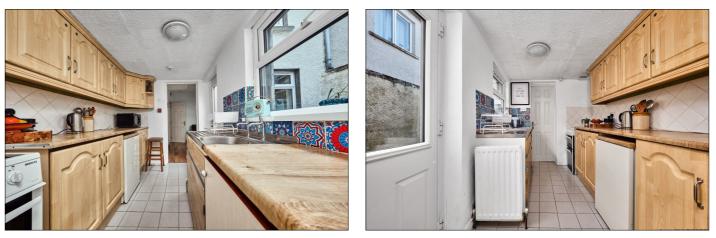

#### Kitchen:

With single drainer stainless steel sink unit, high and low level built in units with tiling between, space for cooker, space for fridge, tiled floor and pedestrian door leading to rear garden. 9'4 x 6'3