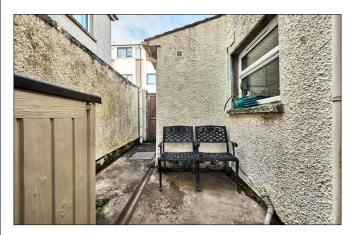

.

#### Separate W.C:

With wash hand basin and telephone mains hand shower.

#### Shower Room:

With w.c., wash hand basin, telephone mains hand shower, fully tiled walls, recessed lighting and tiled floor.

#### **FIRST FLOOR:**

Landing Return:

#### Bedroom 3/Office:

With storage cupboard housing gas boiler and solid wood floor.









#### FIRST FLOOR:

Landing:

With access to roof space.

Bedroom 1:

With solid wood floor. 15'2 x 9'5



#### Bedroom 2:

With solid wood floor. 10'0 x 9'9

#### **EXTERIOR FEATURES:**

Fully enclosed concrete yard to rear.

#### **SPECIAL FEATURES:**

- \*\* Gas Fired Central Heating
- \*\* PVC Double Glazed Windows
- \*\* Town Centre Location
- \*\* Ideal For First Time Buyer

#### TENURE:

твс

CAPITAL VALUE: £85,000 (Rates: £833.34 p/a approx.)