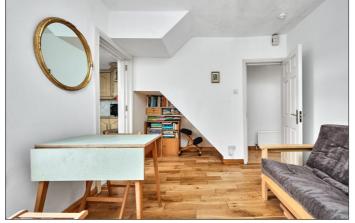

#### Bedroom 3/Office:

With storage cupboard housing gas boiler and solid wood floor.

#### FIRST FLOOR:

Landing:

With access to roof space.

Bedroom 1:

With solid wood floor. 15'2 x 9'5