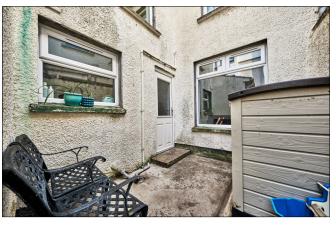

# Separate W.C:

With wash hand basin and telephone mains hand shower.

#### Shower Room:

With w.c., wash hand basin, telephone mains hand shower, fully tiled walls, recessed lighting and tiled floor.

#### **FIRST FLOOR:**

Landing Return:

#### Bedroom 3/Office:

With storage cupboard housing gas boiler and solid wood floor.









#### FIRST FLOOR:

Landing:

With access to roof space.

Bedroom 1:

With solid wood floor. 15'2 x 9'5



#### Bedroom 2:

With solid wood floor. 10'0 x 9'9

#### **EXTERIOR FEATURES:**

Fully enclosed concrete yard to rear.

#### **SPECIAL FEATURES:**

- \*\* Gas Fired Central Heating
- \*\* PVC Double Glazed Windows
- \*\* Town Centre Location
- \*\* Ideal For First Time Buyer

#### TENURE:

твс

CAPITAL VALUE: £85,000 (Rates: £833.34 p/a approx.)