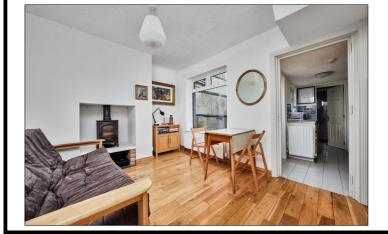

#### **ACCOMMODATION COMPRISES:**

**Entrance Hall:** 

3 wide with solid wood floor.

#### Lounge:

With Victorian style cast iron fireplace surround, tiled inset and solid wood floor. 12'3 x 11'6

**Dining Room:** 

With recessed log burner, understairs storage and solid wood floor. 14'3 x 10'0

#### Kitchen:

With single drainer stainless steel sink unit, high and low level built in units with tiling between, space for cooker, space for fridge, tiled floor and pedestrian door leading to rear garden. 9'4 x 6'3