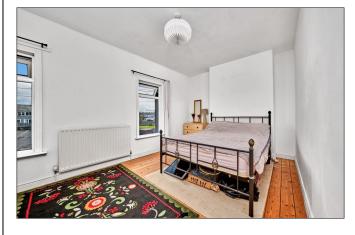

#### FIRST FLOOR:

Landing:

With access to roof space.

Bedroom 1:

With solid wood floor. 15'2 x 9'5

#### Bedroom 2:

With solid wood floor. 10'0 x 9'9