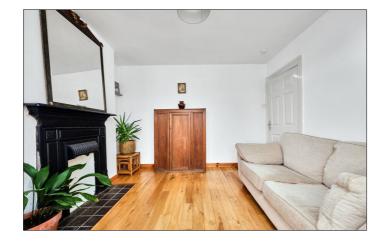

#### Lounge:

With Victorian style cast iron fireplace surround, tiled inset and solid wood floor. 12'3 x 11'6

**Dining Room:** 

With recessed log burner, understairs storage and solid wood floor. 14'3 x 10'0