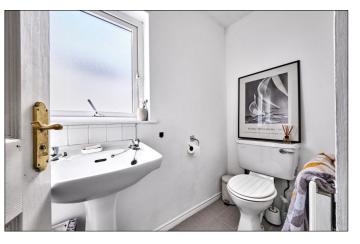

#### Separate W.C:

With wash hand basin and telephone mains hand shower.

#### Shower Room:

With w.c., wash hand basin, telephone mains hand shower, fully tiled walls, recessed lighting and tiled floor.