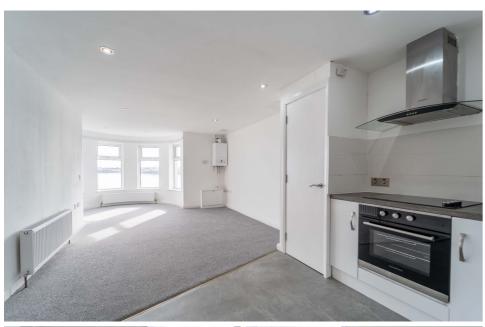

## Comprises

Lounge (12' 0" x 9' 5") excluding Circular Bay
Spacious Lounge, leading into a circular Bay Window, with
stunning views over Ballyholme Beach & Bay. Access to private
Balcony.

#### Kitchen (10' 6" x 10' 5") at widest point

Modern fitted Kitchen with a range of high and low level 'high-gloss' units with complimentary Worktops. Integrated appliances include an Hob with Oven under, a Dishwasher, a Fridge / Freezer and a Stainless-Steel Sink Unit.