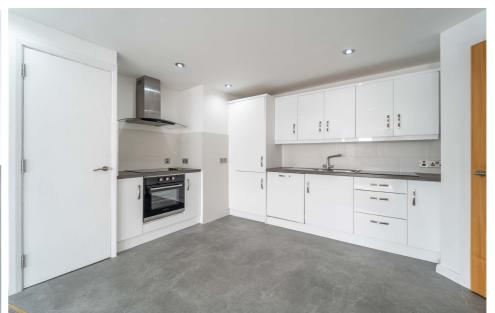

#### Kitchen (10' 6" x 10' 5") at widest point

Modern fitted Kitchen with a range of high and low level 'high-gloss' units with complimentary Worktops. Integrated appliances include an Hob with Oven under, a Dishwasher, a Fridge / Freezer and a Stainless-Steel Sink Unit.