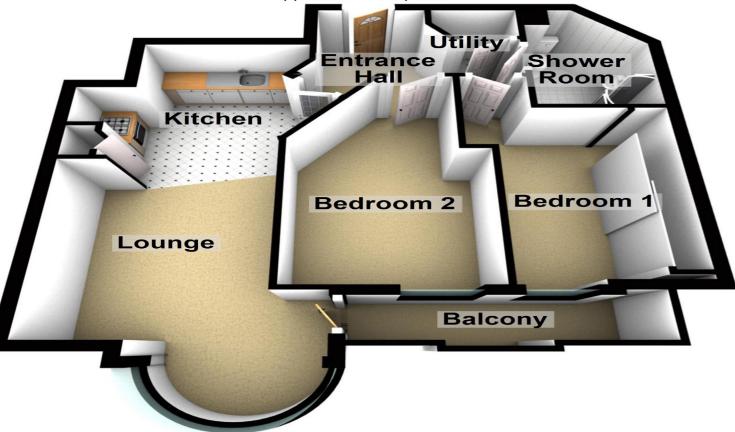

Internally, this spacious First Floor Apartment, has been thoughtfully laid out so that each Bedroom, Reception and Balcony benefits from the stunning views over Ballyholme Bay and beyond.

Accommodation comprises of two well-proportioned Bedrooms, a spacious Lounge with Balcony access open plan to a modern fitted Kitchen and a Modern Shower Room.

## Comprises

Lounge (12' 0" x 9' 5") excluding Circular Bay
Spacious Lounge, leading into a circular Bay Window, with
stunning views over Ballyholme Beach & Bay. Access to private
Balcony.

#### Kitchen (10' 6" x 10' 5") at widest point

Modern fitted Kitchen with a range of high and low level 'high-gloss' units with complimentary Worktops. Integrated appliances include an Hob with Oven under, a Dishwasher, a Fridge / Freezer and a Stainless-Steel Sink Unit.

#### Bedroom One (15' 2" x 7' 9") at widest point

Front aspect double Bedroom with fitted Mirror Slide Robes and stunning views over Ballyholme Beach and Ballyholme Bay.

#### Bedroom Two (15' 2" x 8' 11") at widest point

Front aspect double Bedroom with stunning views over Ballyholme Beach and Ballyholme Bay.

#### Shower Room (8' 3" x 5' 9")

White three-piece suite comprising a Corner Shower Cubicle with Mains Shower, a Push Button W.C., and a Pedestal Wash Hand Basin. Complete with tiled floor.