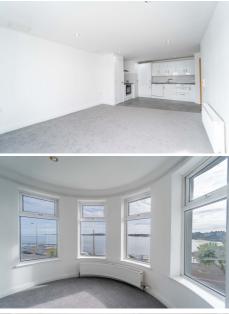

## Comprises

Lounge (12' 0" x 9' 5") excluding Circular Bay
Spacious Lounge, leading into a circular Bay Window, with
stunning views over Ballyholme Beach & Bay. Access to private
Balcony.

Internally, this spacious First Floor Apartment, has been thoughtfully laid out so that each Bedroom, Reception and Balcony benefits from the stunning views over Ballyholme Bay and beyond.

Accommodation comprises of two well-proportioned Bedrooms, a spacious Lounge with Balcony access open plan to a modern fitted Kitchen and a Modern Shower Room.