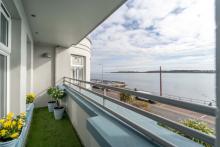

Internally, this spacious First Floor Apartment, has been thoughtfully laid out so that each Bedroom, Reception and Balcony benefits from the stunning views over Ballyholme Bay and beyond.

Accommodation comprises of two well-proportioned Bedrooms, a spacious Lounge with Balcony access open plan to a modern fitted Kitchen and a Modern Shower Room.

## Comprises

Lounge (12' 0" x 9' 5") excluding Circular Bay
Spacious Lounge, leading into a circular Bay Window, with
stunning views over Ballyholme Beach & Bay. Access to private
Balcony.