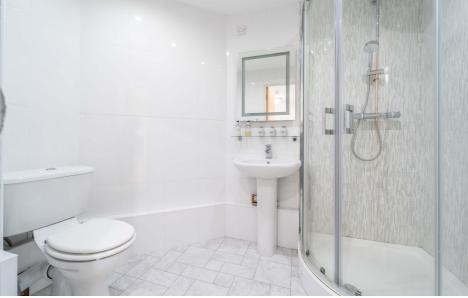

#### Shower Room (8' 3" x 5' 9")

White three-piece suite comprising a Corner Shower Cubicle with Mains Shower, a Push Button W.C., and a Pedestal Wash Hand Basin. Complete with tiled floor.