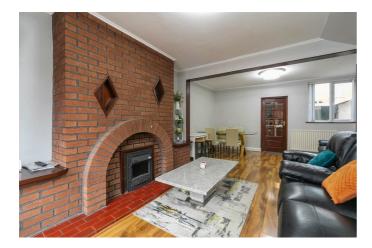

#### **ON THE GROUND FLOOR**

**ENTRANCE** Pvc front door.

OPEN PLAN 22'3" x 14'5" (6.8 x 4.4)

# LIVING / DINING ROOM 22'3" x 14'5" (6.8 x 4.4)

Under stairs storage with laminate flooring.

**KITCHEN** 

Fitted kitchen with a range of high and low

level units, 4 ring electric hob with built in oven, stainless steel sink unit with mixer tap, integrated, plumbed for washing machine, part tiled walls and laminate floor.