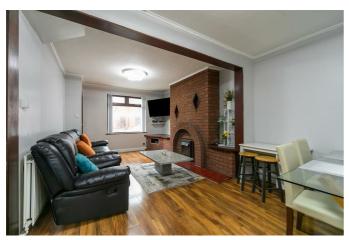

#### **ON THE GROUND FLOOR**

**ENTRANCE** Pvc front door.

OPEN PLAN 22'3" x 14'5" (6.8 x 4.4)

# LIVING / DINING ROOM 22'3" x 14'5" (6.8 x 4.4)

Under stairs storage with laminate flooring.

**KITCHEN** 

Fitted kitchen with a range of high and low

level units, 4 ring electric hob with built in oven, stainless steel sink unit with mixer tap, integrated, plumbed for washing machine, part tiled walls and laminate floor.