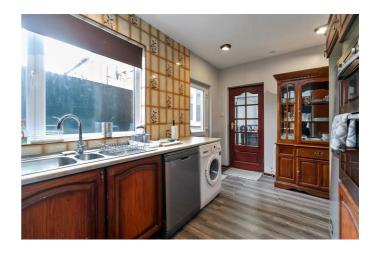

# LIVING / DINING ROOM 22'3" x 14'5" (6.8 x 4.4)

Under stairs storage with laminate flooring.

**KITCHEN** 

Fitted kitchen with a range of high and low

level units, 4 ring electric hob with built in oven, stainless steel sink unit with mixer tap, integrated, plumbed for washing machine, part tiled walls and laminate floor.