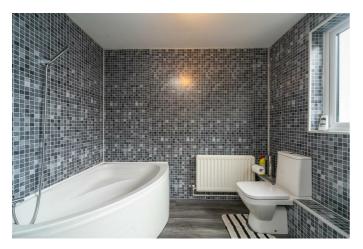

**BATHROOM** 

White suite comprising thermostatic shower, panel bath, low flush wc, and pedestal wash hand basin.