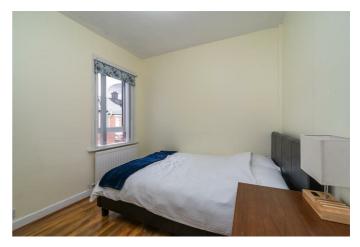

**ON THE FIRST FLOOR** Built in storage. Newly installed Worchester gas boiler.

BEDROOM ONE 10'9" x 9'10" (3.3 x 3.0)

Laminate flooring with built in robe. BEDROOM TWO 9'10" x 8'10" (3.0 x 2.7)

Laminate flooring.