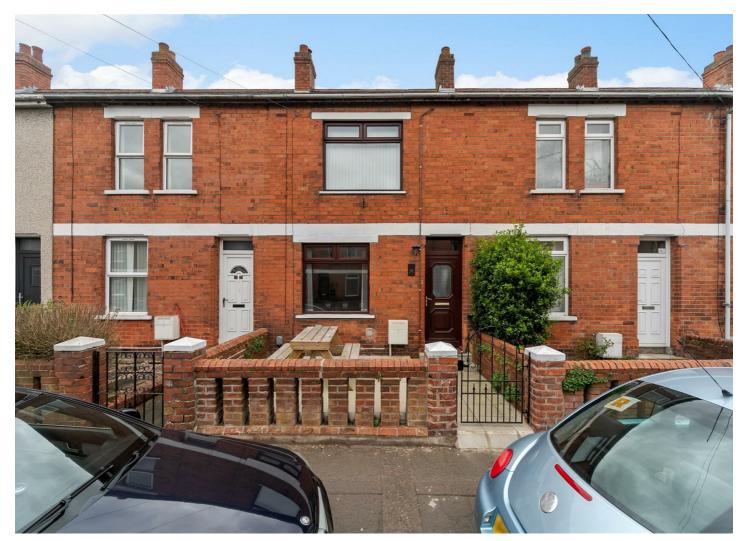

## 32 Ebor Drive, Belfast, BT12 6NR Price Guide £125,000

Situated just off Tates Avenue, this mid terrace property represents an excellent opportunity for buyer's seeking either a first time home or investment opportunity. The spacious accommodation comprises two bedrooms, open plan living / dining room, fitted kitchen and first floor bathroom suite. Further benefits include gas fired central heating and PVC double glazed windows. With similar properties in the surrounding area selling fast early viewing is recommended.

- Excellent Mid Terrace Property
   Two Good Sized Bedrooms
- Open Plan Living / Dining
- First Floor Bathroom Suite
- Suitable For First Time Buyer Or PVC Double Glazed Windows Investor
- Northern Ireland