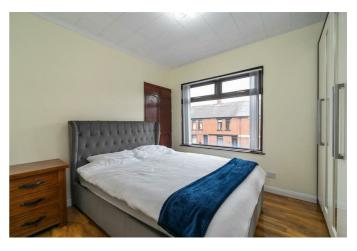

**ON THE FIRST FLOOR** Built in storage. Newly installed Worchester gas boiler.

BEDROOM ONE 10'9" x 9'10" (3.3 x 3.0)

Laminate flooring with built in robe. BEDROOM TWO 9'10" x 8'10" (3.0 x 2.7)

Laminate flooring.