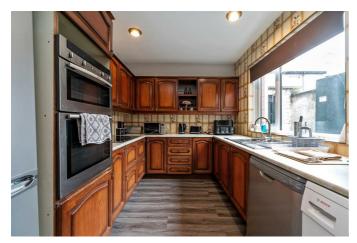

# LIVING / DINING ROOM 22'3" x 14'5" (6.8 x 4.4)

Under stairs storage with laminate flooring.

**KITCHEN** 

Fitted kitchen with a range of high and low

level units, 4 ring electric hob with built in oven, stainless steel sink unit with mixer tap, integrated, plumbed for washing machine, part tiled walls and laminate floor.