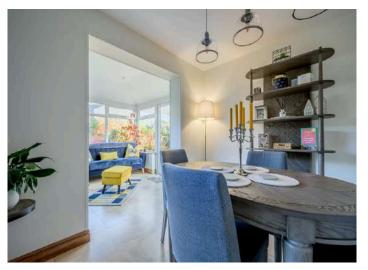

# KEY FEATURES

- Finished to an Excellent Standard Throughout
- Living Room with a Recently Installed Heta Cast Iron Multi Fuel Burning Stove
- Fitted Kitchen Which is Open Plan to Dining Area
- Sun Room
- Three Well Proportioned Bedrooms, Two of Which Have Views to the Water Tower
- Stunning Luxury Recently Installed Fully Tiled Bathroom with Four Piece White Suite to include Free Standing Bath and Separate Shower
- Oil Fired Central Heating / Double Glazed Windows
- Well Presented Front Garden in Lawns with Attractive Flowerbeds in Plants and Shrubs
- Driveway with Parking for Cars, Caravans, Boats and Horse Boxes, etc
- Fully Enclosed Rear and Side Garden Area with Various Terraces and Raised Flowerbeds in Attractive Plants and Shrubs
- Detached Garage

#### Ground Floor

- Reception Hall
- Living Room 14'7" x 13'0"
- Kitchen 20'7" x 12'0"
- Sun Room 9'8" x 9'0"