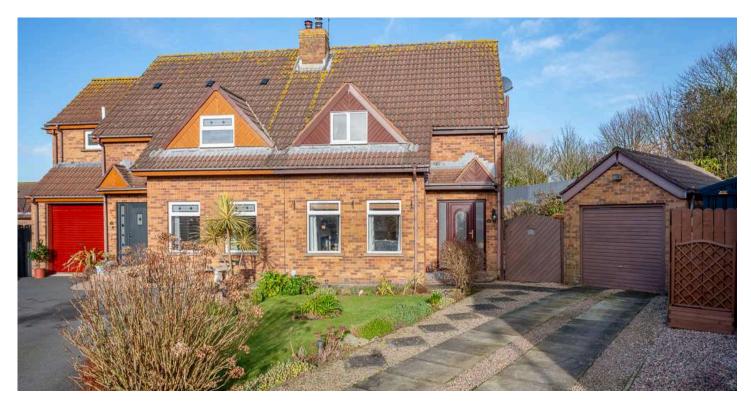

# 24 ASHBROOKE

Donaghadee, BT21 0EY

Offers around £229,950

SEMI-DETACHED | 3 ⊨ | 1 ≒ | 3 ⊟

Backing onto the Water Tower and with direct access here is an ideal opportunity to purchase an exceptional extended semi detached property tucked away at the end of a cul-de-sac within this small popular development.

# KEY FEATURES

- Finished to an Excellent Standard Throughout
- Living Room with a Recently Installed Heta Cast Iron Multi Fuel Burning Stove
- Fitted Kitchen Which is Open Plan to Dining Area
- Sun Room
- Three Well Proportioned Bedrooms, Two of Which Have Views to the Water Tower
- Stunning Luxury Recently Installed Fully Tiled Bathroom with Four Piece White Suite to include Free Standing Bath and Separate Shower
- Oil Fired Central Heating / Double Glazed Windows
- Well Presented Front Garden in Lawns with Attractive Flowerbeds in Plants and Shrubs
- Driveway with Parking for Cars, Caravans, Boats and Horse Boxes, etc
- Fully Enclosed Rear and Side Garden Area with Various Terraces and Raised Flowerbeds in Attractive Plants and Shrubs
- Detached Garage