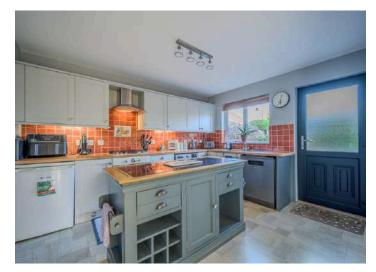

# KEY FEATURES

- Finished to an Excellent Standard Throughout
- Living Room with a Recently Installed Heta Cast Iron Multi Fuel Burning Stove
- Fitted Kitchen Which is Open Plan to Dining Area
- Sun Room
- Three Well Proportioned Bedrooms, Two of Which Have Views to the Water Tower
- Stunning Luxury Recently Installed Fully Tiled Bathroom with Four Piece White Suite to include Free Standing Bath and Separate Shower
- Oil Fired Central Heating / Double Glazed Windows
- Well Presented Front Garden in Lawns with Attractive Flowerbeds in Plants and Shrubs
- Driveway with Parking for Cars, Caravans, Boats and Horse Boxes, etc
- Fully Enclosed Rear and Side Garden Area with Various Terraces and Raised Flowerbeds in Attractive Plants and Shrubs
- Detached Garage

#### Ground Floor

- Reception Hall
- Living Room 14'7" x 13'0"
- Kitchen 20'7" x 12'0"
- Sun Room 9'8" x 9'0"