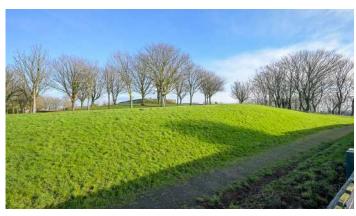

#### Outside

- Beautifully Presented Front Garden
- Driveway Parking
- Detached Garage 18'3" x 9'8"
- Easily Maintained Fully Enclosed Rear and Side Garden
- Gate and Direct Access onto the Water Tower

#### THE LOCAL AREA

Home to BBC's Hope Street, with the iconic landmark lighthouse at its very tip, a Moat in the centre of town and the picturesque Ards Peninsula on your doorstep dotted with quaint villages and vistas, you're spoiled for beauty.