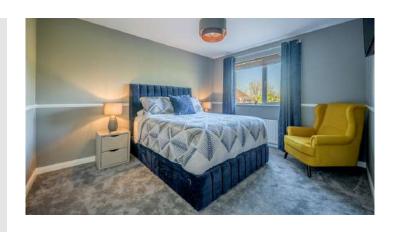

# KEY FEATURES

- Finished to an Excellent Standard Throughout
- Living Room with a Recently Installed Heta Cast Iron Multi Fuel Burning Stove
- Fitted Kitchen Which is Open Plan to Dining Area
- Sun Room
- Three Well Proportioned Bedrooms, Two of Which Have Views to the Water Tower
- Stunning Luxury Recently Installed Fully Tiled Bathroom with Four Piece White Suite to include Free Standing Bath and Separate Shower
- Oil Fired Central Heating / Double Glazed Windows
- Well Presented Front Garden in Lawns with Attractive Flowerbeds in Plants and Shrubs
- Driveway with Parking for Cars, Caravans, Boats and Horse Boxes, etc
- Fully Enclosed Rear and Side Garden Area with Various Terraces and Raised Flowerbeds in Attractive Plants and Shrubs
- Detached Garage

## First Floor

- Landing
- Bedroom One 12'2" x 10'6"
- Bathroom Two 11'8" x 8'4"
- Bedroom Three 9'9" x 9'2"
- Luxury Fully Tiled Bathroom