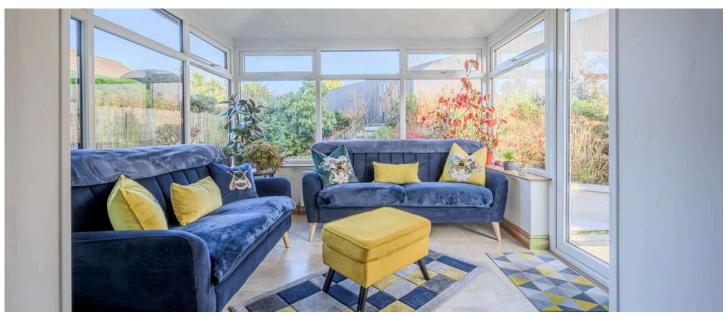

# KEY FEATURES

- Finished to an Excellent Standard Throughout
- Living Room with a Recently Installed Heta Cast Iron Multi Fuel Burning Stove
- Fitted Kitchen Which is Open Plan to Dining Area
- Sun Room
- Three Well Proportioned Bedrooms, Two of Which Have Views to the Water Tower
- Stunning Luxury Recently Installed Fully Tiled Bathroom with Four Piece White Suite to include Free Standing Bath and Separate Shower
- Oil Fired Central Heating / Double Glazed Windows
- Well Presented Front Garden in Lawns with Attractive Flowerbeds in Plants and Shrubs
- Driveway with Parking for Cars, Caravans, Boats and Horse Boxes, etc
- Fully Enclosed Rear and Side Garden Area with Various Terraces and Raised Flowerbeds in Attractive Plants and Shrubs
- Detached Garage

#### Ground Floor

- Reception Hall
- Living Room 14'7" x 13'0"
- Kitchen 20'7" x 12'0"
- Sun Room 9'8" x 9'0"