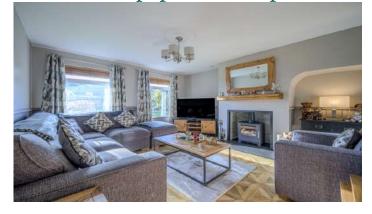

# KEY FEATURES

- Finished to an Excellent Standard Throughout
- Living Room with a Recently Installed Heta Cast Iron Multi Fuel Burning Stove
- Fitted Kitchen Which is Open Plan to Dining Area
- Sun Room
- Three Well Proportioned Bedrooms, Two of Which Have Views to the Water Tower
- Stunning Luxury Recently Installed Fully Tiled Bathroom with Four Piece White Suite to include Free Standing Bath and Separate Shower
- Oil Fired Central Heating / Double Glazed Windows
- Well Presented Front Garden in Lawns with Attractive Flowerbeds in Plants and Shrubs
- Driveway with Parking for Cars, Caravans, Boats and Horse Boxes, etc
- Fully Enclosed Rear and Side Garden Area with Various Terraces and Raised Flowerbeds in Attractive Plants and Shrubs
- Detached Garage

#### Ground Floor

- Reception Hall
- Living Room 14'7" x 13'0"
- Kitchen 20'7" x 12'0"
- Sun Room 9'8" x 9'0"