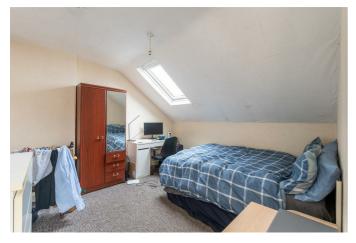

### BEDROOM ONE 11'1" x 7'10" (3.4 x 2.4)

BEDROOM TWO 12'1" x 7'10" (3.7 x 2.4)

BEDROOM THREE 12'5" x 7'10" (3.8 x 2.4)

BATHROOM

W.C

ON THE SECOND FLOOR BEDROOM FOUR 11'5" x 11'1" (3.5 x 3.4)

BEDROOM FIVE 15'8" x 12'1" (4.8 x 3.7)