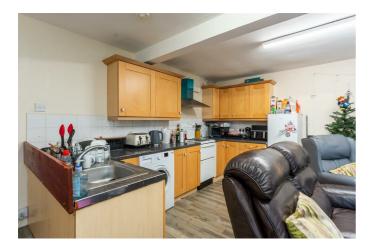

#### **80 STRANMILLIS ROAD**

**ON THE GROUND FLOOR** 

RETAIL UNIT 44'3" x 16'0" (13.5 x 4.9)

KITCHEN 14'9" x 11'1" (4.5 x 3.4)

STORAGE 9'2" x 8'10" (2.8 x 2.7)

**80A STRANMILLIS ROAD** Stairs to first floor.