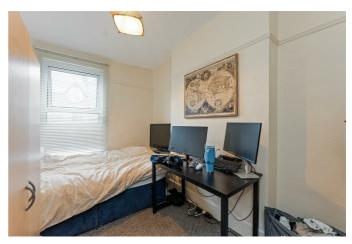

### BEDROOM ONE 11'1" x 7'10" (3.4 x 2.4)

BEDROOM TWO 12'1" x 7'10" (3.7 x 2.4)

BEDROOM THREE 12'5" x 7'10" (3.8 x 2.4)

BATHROOM

W.C

ON THE SECOND FLOOR BEDROOM FOUR 11'5" x 11'1" (3.5 x 3.4)

BEDROOM FIVE 15'8" x 12'1" (4.8 x 3.7)