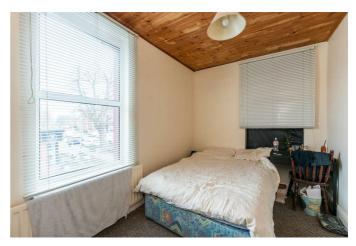

### BEDROOM ONE 11'1" x 7'10" (3.4 x 2.4)

BEDROOM TWO 12'1" x 7'10" (3.7 x 2.4)

BEDROOM THREE 12'5" x 7'10" (3.8 x 2.4)

BATHROOM

W.C

ON THE SECOND FLOOR BEDROOM FOUR 11'5" x 11'1" (3.5 x 3.4)

BEDROOM FIVE 15'8" x 12'1" (4.8 x 3.7)