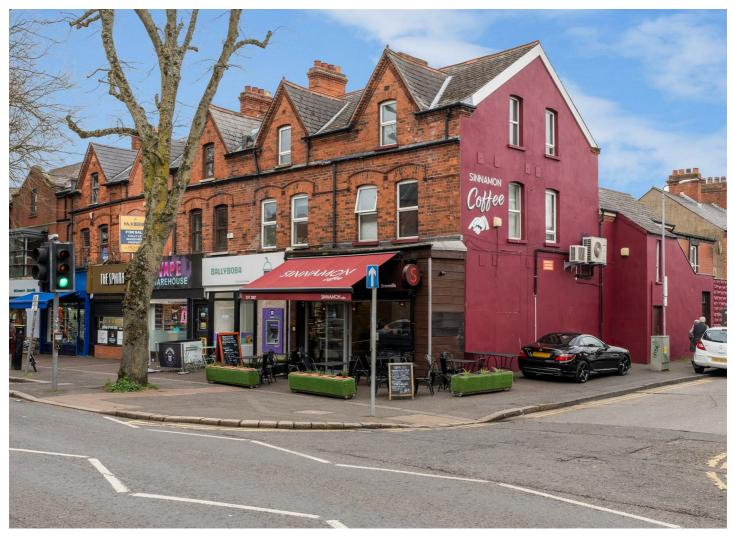

# **No Price**

This is an excellent opportunity to purchase a substantial, mixed-use property located on a prominent corner site in the popular Stranmillis Village area of South Belfast. The subject comprises a ground floor retail unit currently leased as a coffee shop. On the first & second floor there is a 5 bed apartment with open plan kitchen / living room, shower room & W.C. Gas fired central heating & PVC double glazing are both installed. With an existing income in place, this property will be sure to appeal to investors. Viewing is strictly by appointment.

- On A Prominant Corner Site
- Second Floor
- Ideal Investment Opportunity

HMO approved

- Substantial Mixed Use Property Located Ground Floor Retail Unit Currenlty Leased As A Coffee Shop
- Five Bedroom Apartment On The First & Gas Fired Central Heating / PVC Double Glazing
  - Located In The Heart Of Stranmillis, Walking Distance To Queens University & **Botanic Gardens**
- Northern Ireland
- CLUD application pending

#### **80 STRANMILLIS ROAD**

**ON THE GROUND FLOOR** 

RETAIL UNIT 44'3" x 16'0" (13.5 x 4.9)

KITCHEN 14'9" x 11'1" (4.5 x 3.4)

STORAGE 9'2" x 8'10" (2.8 x 2.7)

**80A STRANMILLIS ROAD** Stairs to first floor.