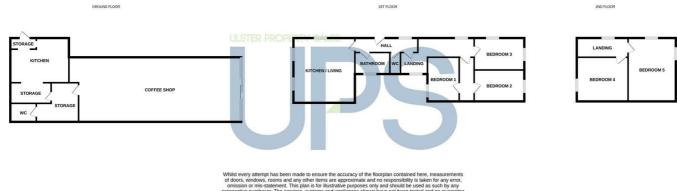

#### **80 STRANMILLIS ROAD**

**ON THE GROUND FLOOR** 

RETAIL UNIT 44'3" x 16'0" (13.5 x 4.9)

KITCHEN 14'9" x 11'1" (4.5 x 3.4)

STORAGE 9'2" x 8'10" (2.8 x 2.7)

**80A STRANMILLIS ROAD** Stairs to first floor.

**ON THE FIRST FLOOR** 

## LIVING / KITCHEN 16'0" x 15'5" (4.9 x 4.7)

### BEDROOM ONE 11'1" x 7'10" (3.4 x 2.4)

BEDROOM TWO 12'1" x 7'10" (3.7 x 2.4)

BEDROOM THREE 12'5" x 7'10" (3.8 x 2.4)

BATHROOM

W.C

ON THE SECOND FLOOR BEDROOM FOUR 11'5" x 11'1" (3.5 x 3.4)

BEDROOM FIVE 15'8" x 12'1" (4.8 x 3.7)