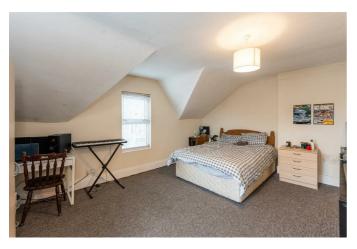

### BEDROOM ONE 11'1" x 7'10" (3.4 x 2.4)

BEDROOM TWO 12'1" x 7'10" (3.7 x 2.4)

BEDROOM THREE 12'5" x 7'10" (3.8 x 2.4)

BATHROOM

W.C

ON THE SECOND FLOOR BEDROOM FOUR 11'5" x 11'1" (3.5 x 3.4)

BEDROOM FIVE 15'8" x 12'1" (4.8 x 3.7)