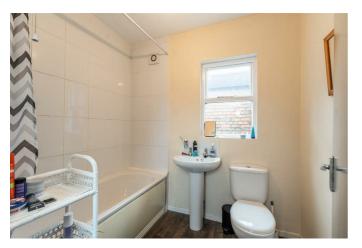

### BEDROOM ONE 11'1" x 7'10" (3.4 x 2.4)

BEDROOM TWO 12'1" x 7'10" (3.7 x 2.4)

BEDROOM THREE 12'5" x 7'10" (3.8 x 2.4)

BATHROOM

W.C

ON THE SECOND FLOOR BEDROOM FOUR 11'5" x 11'1" (3.5 x 3.4)

BEDROOM FIVE 15'8" x 12'1" (4.8 x 3.7)