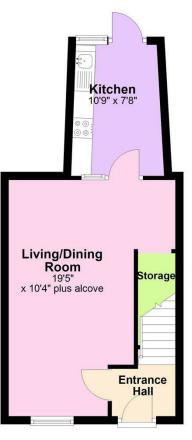

## **GROUND FLOOR**

Tiled entrance hallway leading into spacious lounge with wood flooring, recessed lighting, open plan area used for dining space if required. Storage area under the stairs. Fitted Kitchen with space for cooker, washing machine & fridge freezer with tiled flooring throughout. Access to rear court yard via back door.

### CONTACT

If you require a viewing please get in contact via phone Leanne on 02840622226/07703612260 or email - banbridge@quinnestateagents.com

**Ground Floor** 

Directions

**First Floor** 