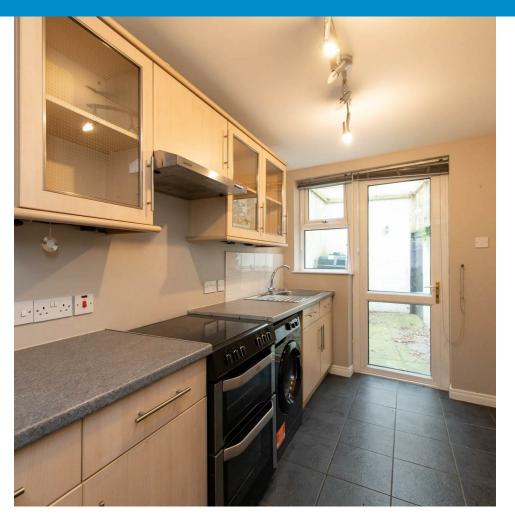

## **GROUND FLOOR**

Tiled entrance hallway leading into spacious lounge with wood flooring, recessed lighting, open plan area used for dining space if required. Storage area under the stairs. Fitted Kitchen with space for cooker, washing machine & fridge freezer with tiled flooring throughout. Access to rear court yard via back door.