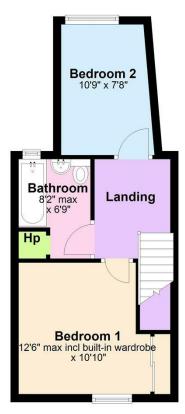

### FIRST FLOOR

Stairs to the first floor, carpeted through to top landing. Bedroom one with built in slide robes and carpet with front facing aspect. Bedroom two with carpet and rear view aspect. Bathroom fitted with wash hand basin, W.C and bath with shower overhead ,white subway wall tiling, recessed lighting and vinyl flooring.

### CONTACT

If you require a viewing please get in contact via phone Leanne on 02840622226/07703612260 or email - banbridge@quinnestateagents.com

**Ground Floor** 

Directions

**First Floor** 