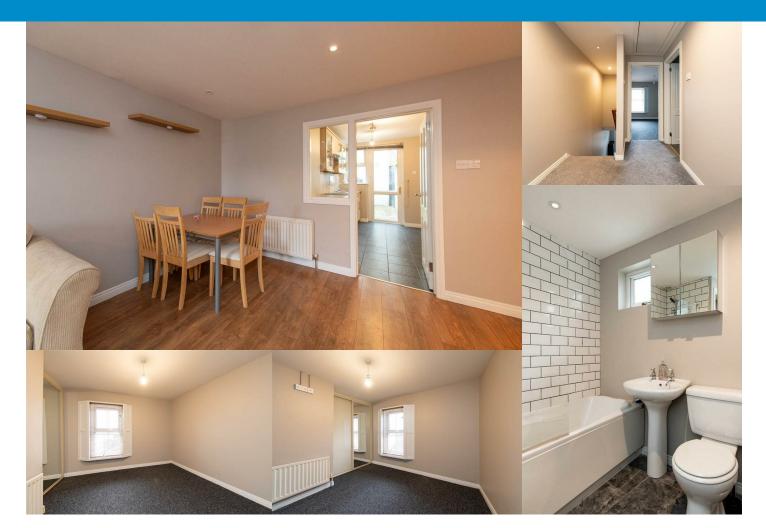

## **GROUND FLOOR**

Tiled entrance hallway leading into spacious lounge with wood flooring, recessed lighting, open plan area used for dining space if required. Storage area under the stairs. Fitted Kitchen with space for cooker, washing machine & fridge freezer with tiled flooring throughout. Access to rear court yard via back door.

### FIRST FLOOR

Stairs to the first floor, carpeted through to top landing. Bedroom one with built in slide robes and carpet with front facing aspect. Bedroom two with carpet and rear view aspect. Bathroom fitted with wash hand basin, W.C and bath with shower overhead ,white subway wall tiling, recessed lighting and vinyl flooring.