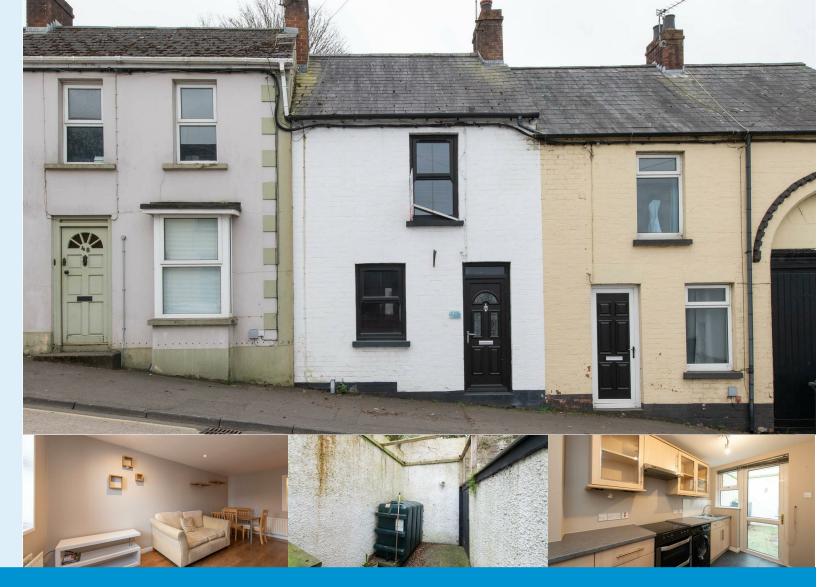

# 46 Meeting Street

Dromore, BT25 1AJ

Nestled in the charming town of Dromore, 46 Meeting Street presents an excellent opportunity for those seeking a delightful terraced house. This property boasts a well-proportioned reception room, perfect for entertaining guests or enjoying quiet evenings at home.

## **GROUND FLOOR**

Tiled entrance hallway leading into spacious lounge with wood flooring, recessed lighting, open plan area used for dining space if required. Storage area under the stairs. Fitted Kitchen with space for cooker, washing machine & fridge freezer with tiled flooring throughout. Access to rear court yard via back door.

### FIRST FLOOR

Stairs to the first floor, carpeted through to top landing. Bedroom one with built in slide robes and carpet with front facing aspect. Bedroom two with carpet and rear view aspect. Bathroom fitted with wash hand basin, W.C and bath with shower overhead ,white subway wall tiling, recessed lighting and vinyl flooring.