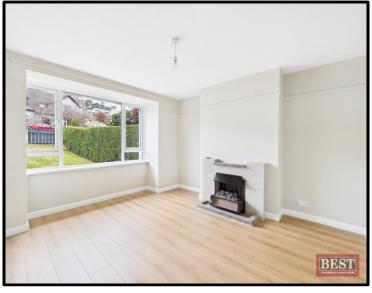

On entering the property you will find an entrance hallway leading to the lounge which is located to the front of the house and has a feature fireplace with open fire and laminate flooring. To the rear of the property you will find a second living room with fireplace and open fire which overlooks the rear garden. The kitchen is fully fitted with a range of upper and lower kitchen units with electrical appliances installed with a pvc door leading to the rear gardens.