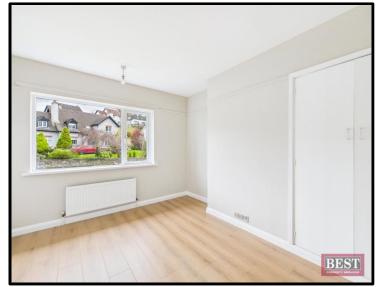

Upstairs there are four bedrooms (three double and one single bedroom) along with a with a fully fitted shower room with separate fully tiled shower cubicle.

Externally, to the front the property benefits a garden laid in lawn with hedging to boundaries and access to a single car garage. To the rear there is a larger flat garden laid in lawn with timber fencing to boundaries.