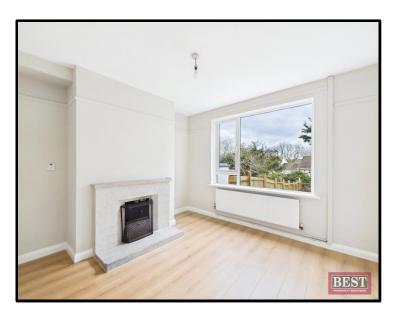

On entering the property you will find an entrance hallway leading to the lounge which is located to the front of the house and has a feature fireplace with open fire and laminate flooring. To the rear of the property you will find a second living room with fireplace and open fire which overlooks the rear garden. The kitchen is fully fitted with a range of upper and lower kitchen units with electrical appliances installed with a pvc door leading to the rear gardens.