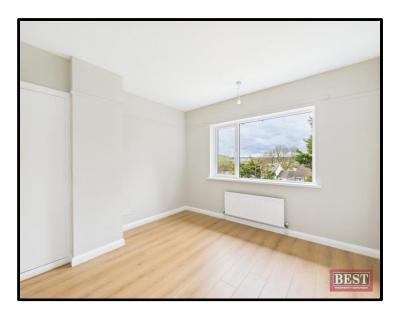

Upstairs there are four bedrooms (three double and one single bedroom) along with a with a fully fitted shower room with separate fully tiled shower cubicle.

Externally, to the front the property benefits a garden laid in lawn with hedging to boundaries and access to a single car garage. To the rear there is a larger flat garden laid in lawn with timber fencing to boundaries.