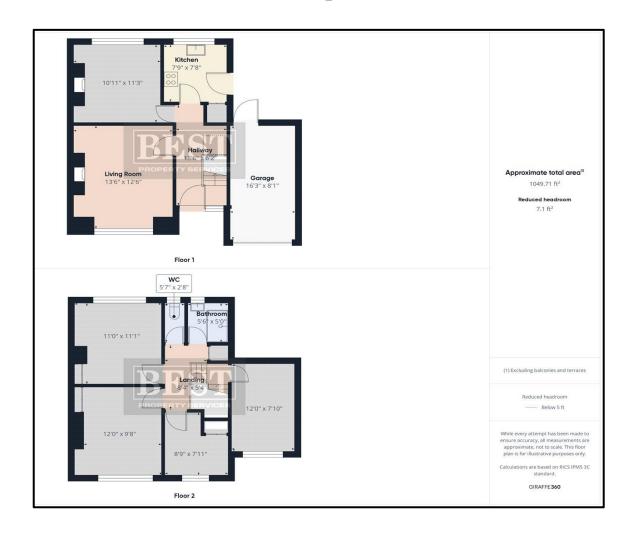

# Floorplan

On entering the property you will find an entrance hallway leading to the lounge which is located to the front of the house and has a feature fireplace with open fire and laminate flooring. To the rear of the property you will find a second living room with fireplace and open fire which overlooks the rear garden. The kitchen is fully fitted with a range of upper and lower kitchen units with electrical appliances installed with a pvc door leading to the rear gardens.

Upstairs there are four bedrooms (three double and one single bedroom) along with a with a fully fitted shower room with separate fully tiled shower cubicle.

Externally, to the front the property benefits a garden laid in lawn with hedging to boundaries and access to a single car garage. To the rear there is a larger flat garden laid in lawn with timber fencing to boundaries.