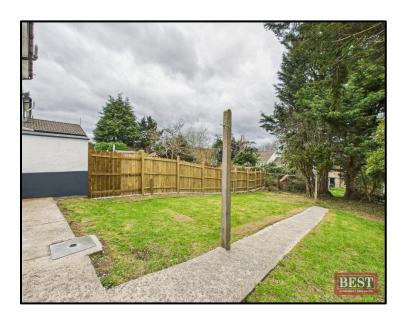

Upstairs there are four bedrooms (three double and one single bedroom) along with a with a fully fitted shower room with separate fully tiled shower cubicle.

Externally, to the front the property benefits a garden laid in lawn with hedging to boundaries and access to a single car garage. To the rear there is a larger flat garden laid in lawn with timber fencing to boundaries.