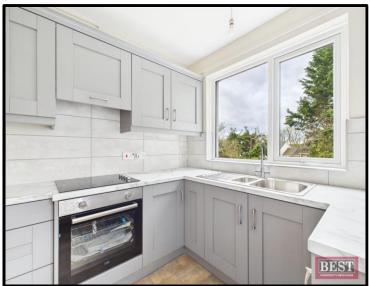

On entering the property you will find an entrance hallway leading to the lounge which is located to the front of the house and has a feature fireplace with open fire and laminate flooring. To the rear of the property you will find a second living room with fireplace and open fire which overlooks the rear garden. The kitchen is fully fitted with a range of upper and lower kitchen units with electrical appliances installed with a pvc door leading to the rear gardens.