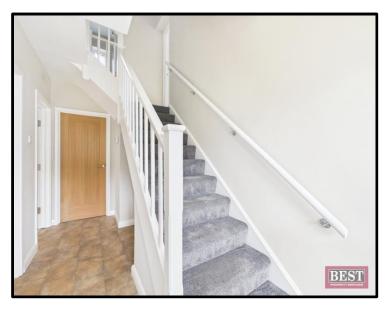

On entering the property you will find an entrance hallway leading to the lounge which is located to the front of the house and has a feature fireplace with open fire and laminate flooring. To the rear of the property you will find a second living room with fireplace and open fire which overlooks the rear garden. The kitchen is fully fitted with a range of upper and lower kitchen units with electrical appliances installed with a pvc door leading to the rear gardens.