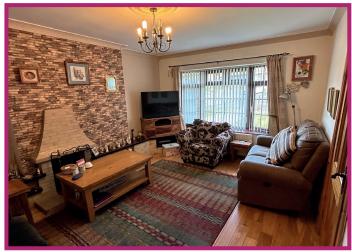

## ACCOMMODATION IN BRIEF:

**LIVING ROOM:** 4.87m x 3.70m

Wooden floor, chandelier style dimmer lighting, bay window, open fire with feature surround, double radiator, front aspect window

**STUDY:** 3.15m x 2.72m