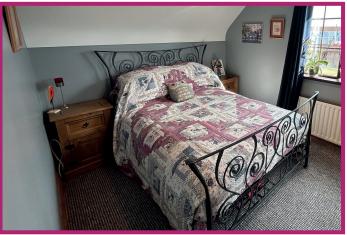

**SUN ROOM:** 2.97m x 2.95m

Wooden Floor, three aspect UPVC double glazed windows, beautiful sea views to the rear, access to rear garden

**BED 2:** 2.87 x 2.71

Carpeted floor, single radiator, pendant lighting, painted lighting, sockets and tv point, sea views, ensuite with WC, Washhand basin and mains powered shower