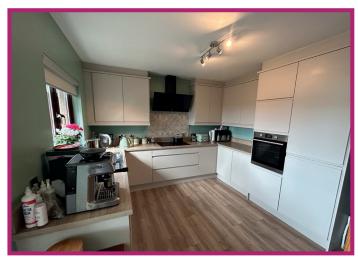

**KITCHEN:** 5.64m x 3.32m

Modern recently refurbished kitchen, flat panel style kitchen units with high and low level storage, electric

hob, built in eye level electric hob, glass electric extractor fan, wooden work top, wooden floor, space for kitchen fining table.