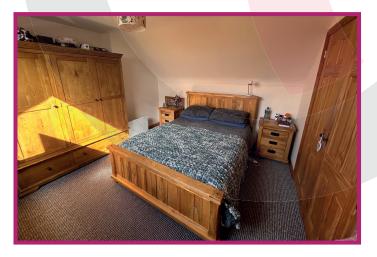

**BEDROOM 3:** 4.09 x 3.46

Carpeted floor, single radiator, built in wardrobe, velux window, double sockets and TV points