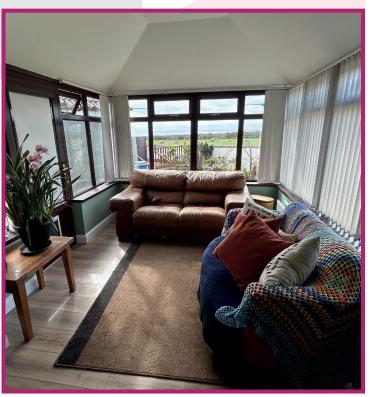

**SUN ROOM:** 2.97m x 2.95m

Wooden Floor, three aspect UPVC double glazed windows, beautiful sea views to the rear, access to rear garden

**BED 2:** 2.87 x 2.71

Carpeted floor, single radiator, pendant lighting, painted lighting, sockets and tv point, sea views, ensuite with WC, Washhand basin and mains powered shower