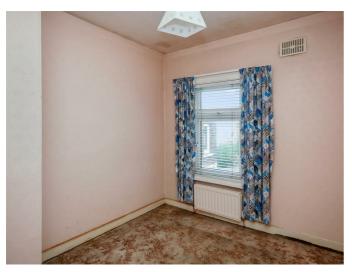

## Bedroom Two 11'1 x 9'0 (3.38m x 2.74m)

Bedroom Three 9'6 x 7'9 (2.90m x 2.36m)

**Wet Room** 

Chrome shower unit, pedestal wash hand basin, low flush w/c.