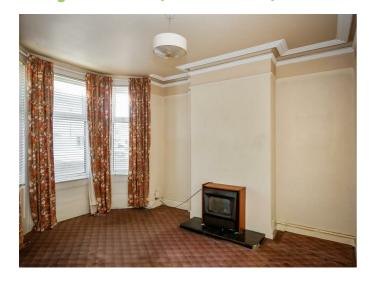

**The Accommodation Comprises** 

Glass panelled front door to entrance porch. Glass panelled inner door to entrance hall.

Lounge 13'9 x 10'8 (4.19m x 3.25m)

Into Bay.

## Living Room 11'5 x 11'1 (3.48m x 3.38m)

Fitted Kitchen 13'6 x 7'7 (4.11m x 2.31m)

Range of high and low level built-in units, single drainer stainless steel sink unit with mixer taps, understairs storage, Pvc back door.