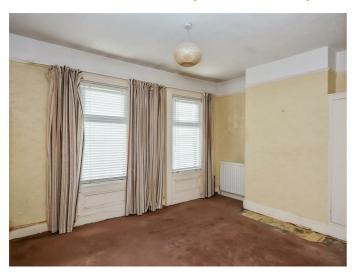

## Living Room 11'5 x 11'1 (3.48m x 3.38m)

Fitted Kitchen 13'6 x 7'7 (4.11m x 2.31m)

Range of high and low level built-in units, single drainer stainless steel sink unit with mixer taps, understairs storage, Pvc back door.