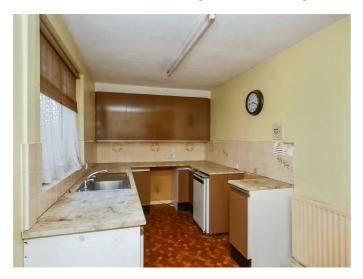

## Living Room 11'5 x 11'1 (3.48m x 3.38m)

Fitted Kitchen 13'6 x 7'7 (4.11m x 2.31m)

Range of high and low level built-in units, single drainer stainless steel sink unit with mixer taps, understairs storage, Pvc back door.