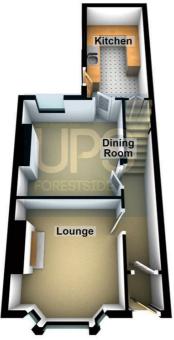

**The Accommodation Comprises** 

Glass panelled front door to entrance porch. Glass panelled inner door to entrance hall.

Lounge 13'9 x 10'8 (4.19m x 3.25m)

Into Bay.

## Living Room 11'5 x 11'1 (3.48m x 3.38m)

Fitted Kitchen 13'6 x 7'7 (4.11m x 2.31m)

Range of high and low level built-in units, single drainer stainless steel sink unit with mixer taps, understairs storage, Pvc back door.

## **Outside Rear**

Enclosed rear yard. Built in storage facility.

**Ground Floor** 

Please note this floor plan is for marketing purposes only, is not to scale and is to be used as a guide only. No liability is accepted in respect of any consequential loss arising from the use of this plan.