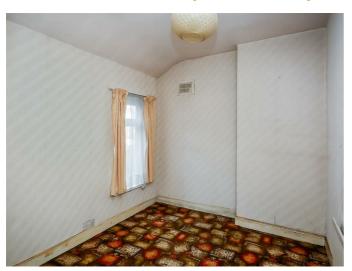

## Bedroom Two 11'1 x 9'0 (3.38m x 2.74m)

Bedroom Three 9'6 x 7'9 (2.90m x 2.36m)

**Wet Room** 

Chrome shower unit, pedestal wash hand basin, low flush w/c.