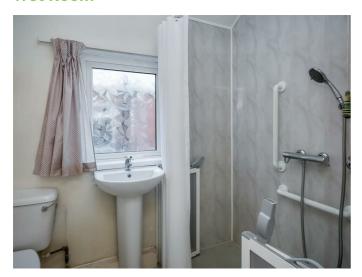

## Bedroom Two 11'1 x 9'0 (3.38m x 2.74m)

Bedroom Three 9'6 x 7'9 (2.90m x 2.36m)

**Wet Room** 

Chrome shower unit, pedestal wash hand basin, low flush w/c.