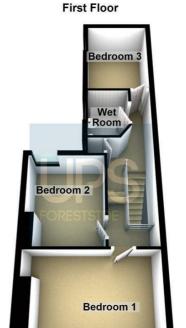

Internal accommodation comprises three good sized bedrooms, two reception rooms, fitted kitchen and wet room on the first floor.

Although in need of some modernisation, this property offers great potential for those not put off by a project and happy to add their own fit and finish.

**First Floor** 

## Bedroom Two 11'1 x 9'0 (3.38m x 2.74m)

Bedroom Three 9'6 x 7'9 (2.90m x 2.36m)

**Wet Room** 

Chrome shower unit, pedestal wash hand basin, low flush w/c.