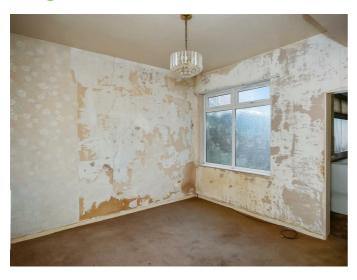

**The Accommodation Comprises** 

Glass panelled front door to entrance porch. Glass panelled inner door to entrance hall.

Lounge 13'9 x 10'8 (4.19m x 3.25m)

Into Bay.

Internal accommodation comprises three good sized bedrooms, two reception rooms, fitted kitchen and wet room on the first floor.

Although in need of some modernisation, this property offers great potential for those not put off by a project and happy to add their own fit and finish.