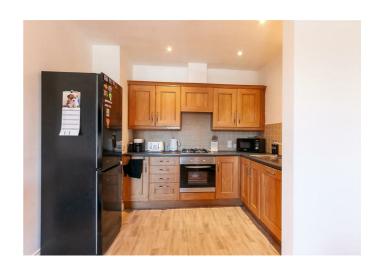

# OPEN PLAN KITCHEN / LIVING / DINING 20'10 x 14'1 (6.35m x 4.29m)

Laminate floor. Modern kitchen with a range of high and low level units, integrated oven, 4 ring gas hob, extractor fan, stainless steel sink unit with drainer, integrated dishwasher, part tiled walls.