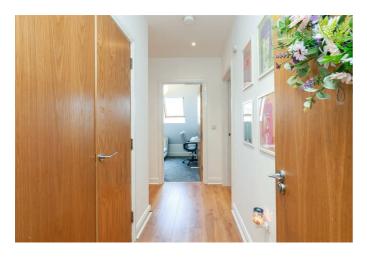

## **RECEPTION HALL**

Laminate floor, intercom system, storage cupboard plumbed for washing machine. Gas boiler.