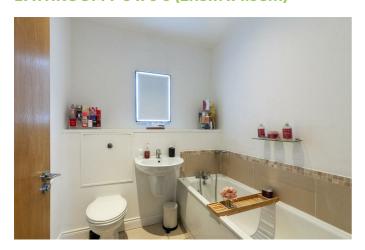

### **EN-SUITE SHOWER ROOM**

White suite comprising enclosed thermostatic shower, low flush W.C, pedestal wash hand basin, towel rail, part tiled walls and tiled floor.

## **BATHROOM 7'0 x 6'6 (2.13m x 1.98m)**

White suite comprising panel bath, low flush W.C, wash hand basin, part tiled walls and tiled floor.