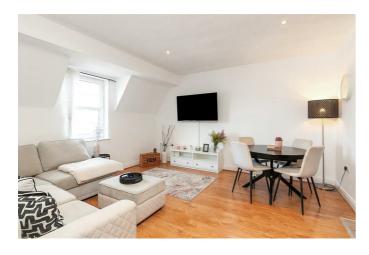

# OPEN PLAN KITCHEN / LIVING / DINING 20'10 x 14'1 (6.35m x 4.29m)

Laminate floor. Modern kitchen with a range of high and low level units, integrated oven, 4 ring gas hob, extractor fan, stainless steel sink unit with drainer, integrated dishwasher, part tiled walls.