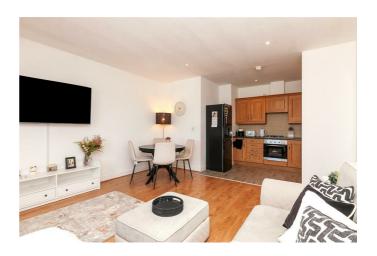

# OPEN PLAN KITCHEN / LIVING / DINING 20'10 x 14'1 (6.35m x 4.29m)

Laminate floor. Modern kitchen with a range of high and low level units, integrated oven, 4 ring gas hob, extractor fan, stainless steel sink unit with drainer, integrated dishwasher, part tiled walls.