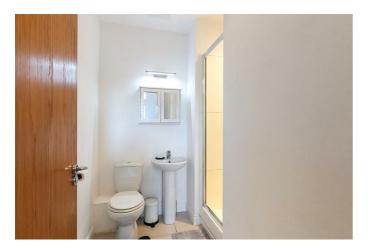

## **BATHROOM 7'0 x 6'6 (2.13m x 1.98m)**

White suite comprising panel bath, low flush W.C, wash hand basin, part tiled walls and tiled floor.