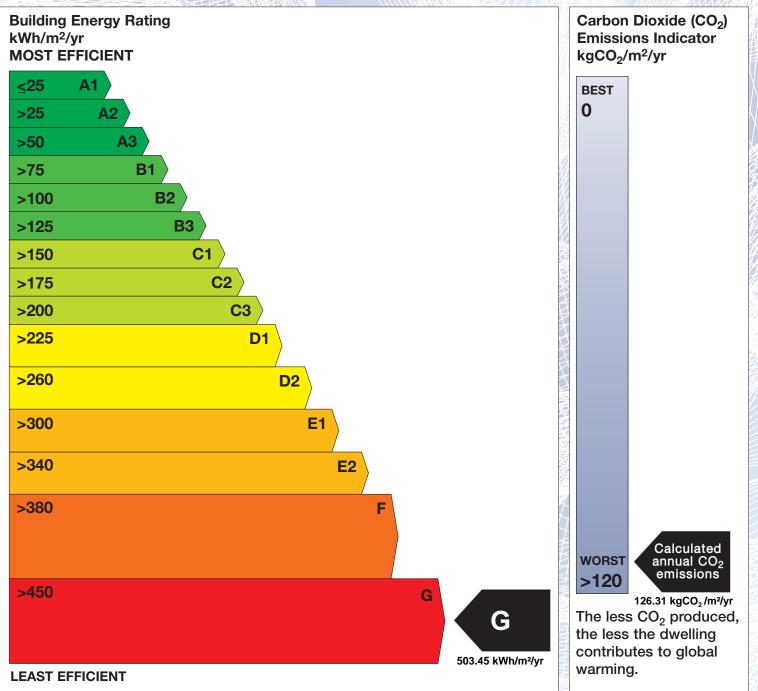

## **Building Energy Rating (BER)**

| BER for the building detailed below is: |                                                            | G      |
|-----------------------------------------|------------------------------------------------------------|--------|
| Address                                 | TATTINTLIEVE<br>DRUMACRIB<br>CASTLEBLAYNEY<br>CO. MONAGHAN |        |
| Eircode                                 | A75X654                                                    |        |
| BER Number                              | 106736846                                                  |        |
| Date of Issue                           | 02/04/2025                                                 |        |
| Valid Until                             | 02/04/2035                                                 |        |
| Assessor Number                         | 100726                                                     |        |
| Assessor Company No                     | 100726                                                     | 141Hmm |

The Building Energy Rating (BER) is an indication of the energy performance of this dwelling. It covers energy use for space heating, water heating, ventilation and lighting, calculated on the basis of standard occupancy. It is expressed as primary energy use per unit floor area per year (kWh/m<sup>2</sup>/yr).

'A' rated properties are the most energy efficient and will tend to have the lowest energy bills.

**IMPORTANT:** This BER is calculated on the basis of data provided to and by the BER Assessor, and using the version of the assessment software quoted below. A future BER assigned to this dwelling may be different, as a result of changes to the dwelling or to the assessment software.