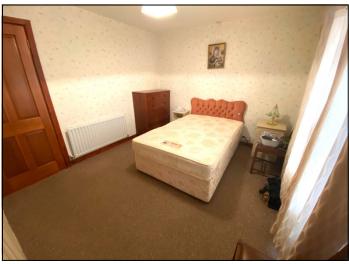

#### **Accommodation**

Front porch - 2.26m x1.23m

Living Room - 4.54x 4.23m

Sitting room - 2.75 x 4.15m

Kitchen - 3.37m x 3.10m, Stanley type range

Back Hall: 2.13mx1.4m

Bedroom 1 - 3.30 x 3.05m

Bedroom 2 - 3.34m x 2.48m