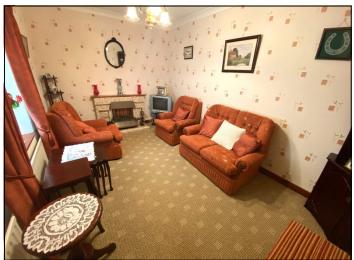

#### **Accommodation**

Front porch - 2.26m x1.23m

Living Room - 4.54x 4.23m

Sitting room - 2.75 x 4.15m

Kitchen - 3.37m x 3.10m, Stanley type range

Back Hall: 2.13mx1.4m

Bedroom 1 - 3.30 x 3.05m

Bedroom 2 - 3.34m x 2.48m