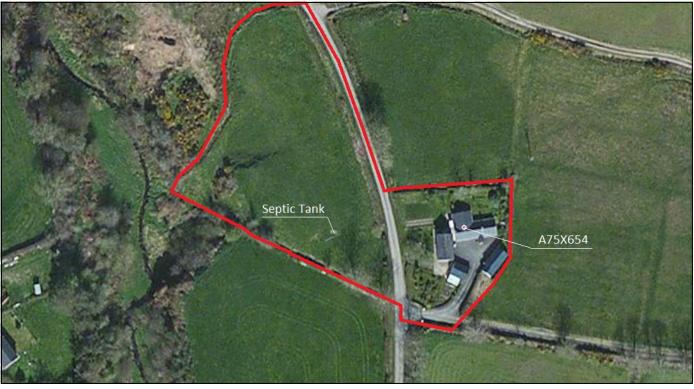

Total lands consist 1.46 acres 0.59 hectares also note this includes house plot from Folio MN11721F see boundary drawing. Also note location of septic tank.