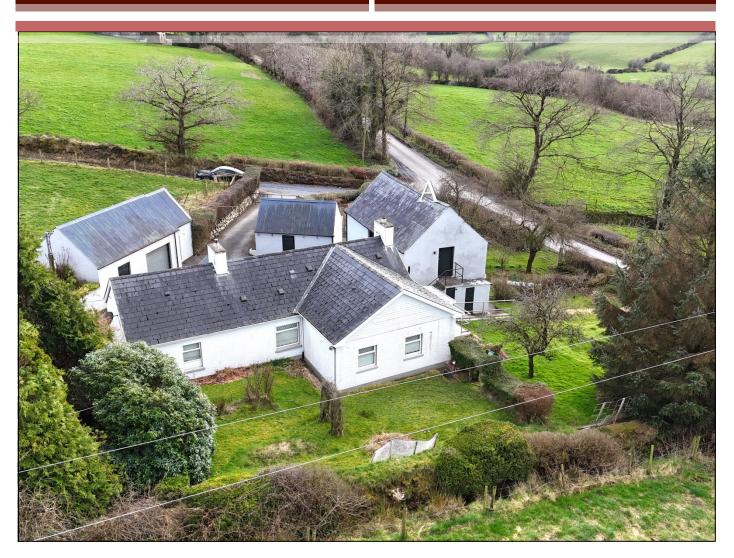

## **House & Land For Sale**

Tattinclave, Castleblayney, Co. Monaghan, A75X654

Guide Price :€225,000

We offer For Sale by Private Treaty in 1 Lot Tattinclave Two bed cottage bungalow with additional building and surrounding gardens. With 1.46 acre of land included The cottage has the benefit of being well renovated with well-kept gardens surroundings. .It sits in a private court-yard allowing privacy from the main road. All rooms are of a good size and the cottage is slightly bigger than its front gable suggests with extension to the rear.

### **Accommodation Outbuildings**

Garage - 4.62m x 3.82m

Small shed - 2.95 x 2.96 m

Store Ground -3.87x4.33m 1.901 x4.33m

Large workshop 1st floor- 7.86 x 4.33m

Outside toilet 0.9 x 1.2m

Total external space being: -86.46sq/m 931 sq/ft