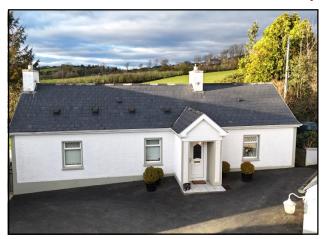

## **House & Land For Sale**

Tattinclave, Castleblayney, Co. Monaghan, A75X654

Guide Price :€225,000

We offer For Sale by Private Treaty in 1 Lot Tattinclave Two bed cottage bungalow with additional building and surrounding gardens. With 1.46 acre of land included The cottage has the benefit of being well renovated with well-kept gardens surroundings. .It sits in a private court-yard allowing privacy from the main road. All rooms are of a good size and the cottage is slightly bigger than its front gable suggests with extension to the rear.