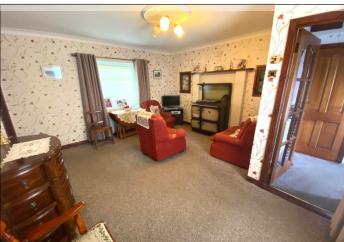

#### **Accommodation**

Front porch - 2.26m x1.23m

Living Room - 4.54x 4.23m

Sitting room - 2.75 x 4.15m

Kitchen - 3.37m x 3.10m, Stanley type range

Back Hall: 2.13mx1.4m

Bedroom 1 - 3.30 x 3.05m

Bedroom 2 - 3.34m x 2.48m