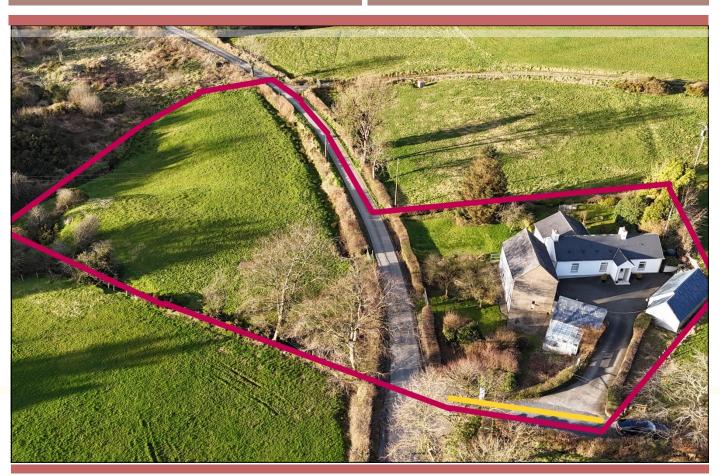

The land is located to the west boundary of the residence currently used for grazing . Access to the land is by gate from road. The land is 1.46 Acres approximately 0.59 Hectares per folio map MN11721F. This property has the benefit of a number of useful out buildings with prospective good use. All enquiries to John Beattie

Total lands consist 1.46 acres 0.59 hectares also note this includes house plot from Folio MN11721F see boundary drawing. Also note location of septic tank.