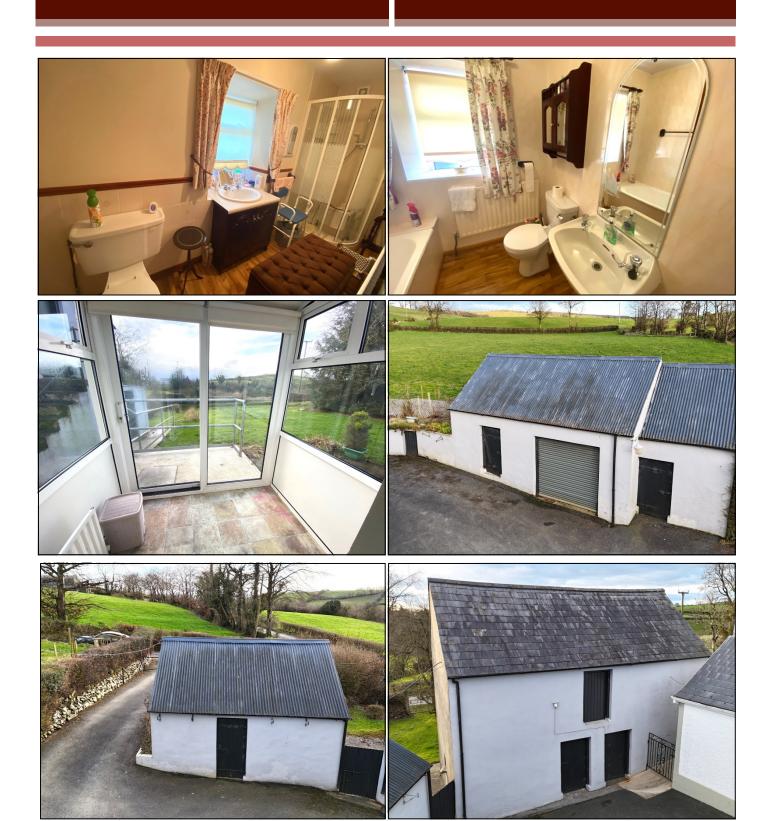

Small sun porch- 1.42m x 0.89m

Main Bathroom - 1.97x 1.83 wc whb shower

Ensuite to bed 1-3.73mx 1.22mwc whb shower

Total living space being: - 71.59sq/m 770 sq/ft

### **Accommodation Outbuildings**

Garage - 4.62m x 3.82m

Small shed - 2.95 x 2.96 m

Store Ground -3.87x4.33m 1.901 x4.33m

Large workshop 1st floor- 7.86 x 4.33m

Outside toilet 0.9 x 1.2m

Total external space being: -86.46sq/m 931 sq/ft