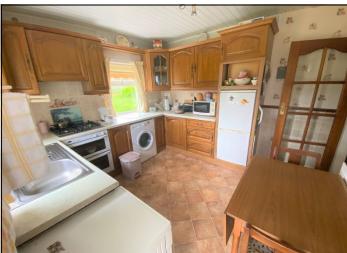

#### **Accommodation**

Front porch - 2.26m x1.23m

Living Room - 4.54x 4.23m

Sitting room - 2.75 x 4.15m

Kitchen - 3.37m x 3.10m, Stanley type range

Back Hall: 2.13mx1.4m

Bedroom 1 - 3.30 x 3.05m

Bedroom 2 - 3.34m x 2.48m