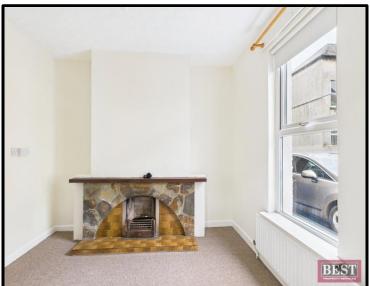

The property is comprised of an entrance hall with front facing lounge with fireplace and open fire. The living room is accessible via the lounge and also consists of a fireplace with open fire and leads to the kitchen area. The kitchen has a range of upper and lower level units and has access to the rear yard. On the first floor you will find two bedrooms and family bathroom with a three piece suite.