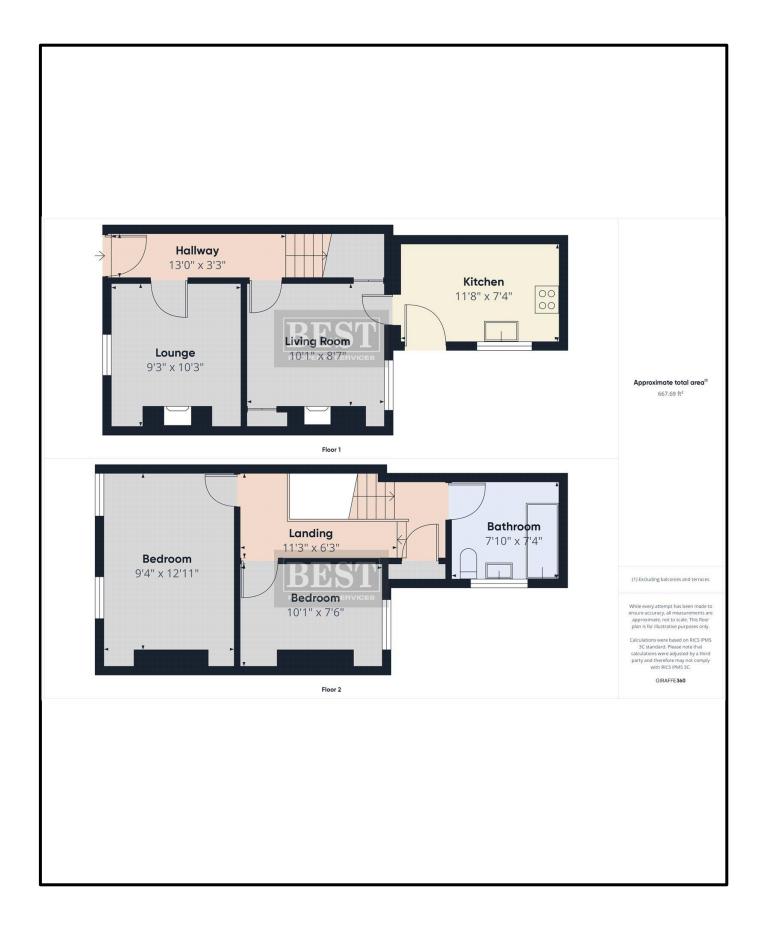

The property is comprised of an entrance hall with front facing lounge with fireplace and open fire. The living room is accessible via the lounge and also consists of a fireplace with open fire and leads to the kitchen area. The kitchen has a range of upper and lower level units and has access to the rear yard. On the first floor you will find two bedrooms and family bathroom with a three piece suite.

This property would make an ideal purchase for a first time buyer investors alike.

- EXCELLENT TWO BEDROOM MID TERRACE TOWN HOUSE
- Ground Floor Accommodation: Entrance Hall, Lounge, Living Room, Kitchen.
- First Floor Accommodation: Two Bedrooms, Family Bathroom.
- Oil Fired Central Heating. Pvc Double Glazing.
- Yard to rear housing oil tank.

# Floorplan