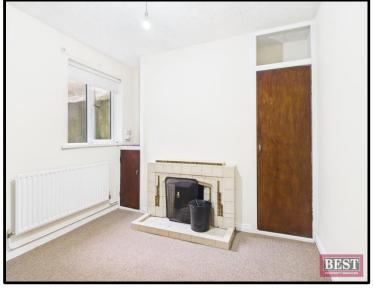

The property is comprised of an entrance hall with front facing lounge with fireplace and open fire. The living room is accessible via the lounge and also consists of a fireplace with open fire and leads to the kitchen area. The kitchen has a range of upper and lower level units and has access to the rear yard. On the first floor you will find two bedrooms and family bathroom with a three piece suite.