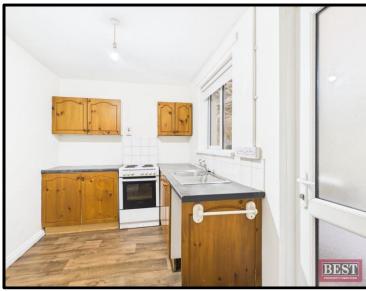

The property is comprised of an entrance hall with front facing lounge with fireplace and open fire. The living room is accessible via the lounge and also consists of a fireplace with open fire and leads to the kitchen area. The kitchen has a range of upper and lower level units and has access to the rear yard. On the first floor you will find two bedrooms and family bathroom with a three piece suite.

This property would make an ideal purchase for a first time buyer investors alike.

- EXCELLENT TWO BEDROOM MID TERRACE TOWN HOUSE
- Ground Floor Accommodation: Entrance Hall, Lounge, Living Room, Kitchen.
- First Floor Accommodation: Two Bedrooms, Family Bathroom.
- Oil Fired Central Heating. Pvc Double Glazing.
- Yard to rear housing oil tank.