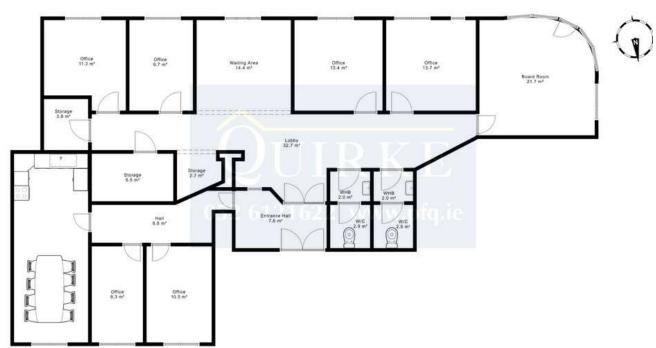

Unit 15, Tower House, Clonmel, County Tipperary, E91 K2F4

Large office space of approx 225Sq. Metres (2422Sq. Ft.) for rent in Clonmel town centre

Guide Rent €27,500 per annum

https://www.pfq.ie/

Hall 4.98m (16'4") x 1.5m (4'11") Carpet

Office 2.68m (8'10") x 4m (13'1") Timber floor

Office 2.17m (7'1") x 4m (13'1") Timber floor

Canteen
5.07m (16'8") x 7.38m (24'3")
Tiled floor/ Carpet, Stainless steel sink, Units at eye and floor level

This unit will suit a wide variety of companies and early viewing is advised.

Entrance Hall 3.75m (12'4") x 2.49m (8'2") Secure French doors

Lobby 14.5m (47'7") x 2.54m (8'4") Carpet

Office 3.44m (11'3") x 3.75m (12'4") Carpet

Office 2.61m (8'7") x 3.75m (12'4") Carpet

Waiting area 3.88m (12'9") x 4.15m (13'7") Carpet

Office 3.07m (10'1") x 3.73m (12'3") Carpet Office 3.69m (12'1") x 4.09m (13'5") Carpet

Board Room 4.75m (15'7") x 4.29m (14'1") Carpet, access to balcony

Mens W/C 1.61m (5'3") x 3m (9'10") WC, WHB

Womens W/C 4.61m (15'1") x 3m (9'10") WC, WHB

Storage Room 1 1.74m (5'9") x 2.09m (6'10") Timber shelves, Tiled floor

Storage Room 2 3.36m (11'0") x 2m (6'7") Timber shelves, Tiled floor