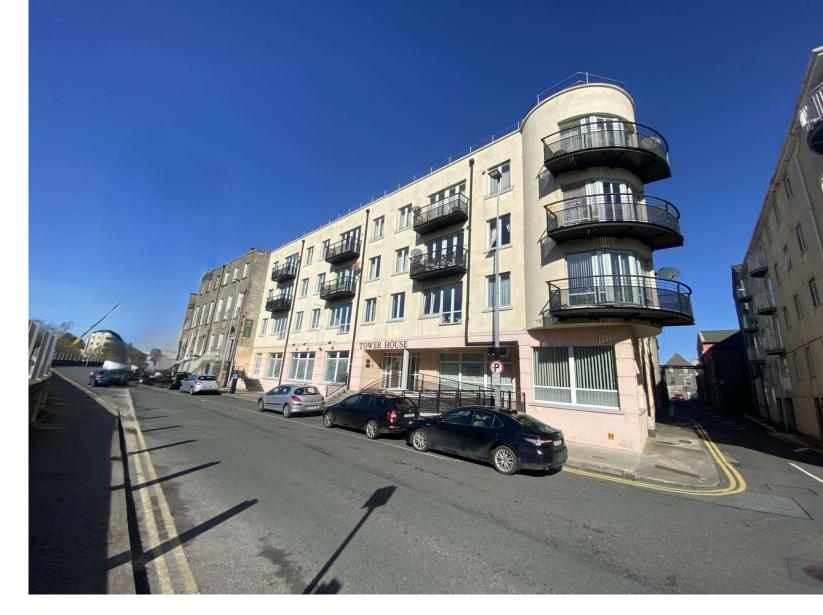

Unit 15, Tower House, Clonmel, County Tipperary, E91 K2F4

Large office space of approx 225Sq. Metres (2422Sq. Ft.) for rent in Clonmel town centre

Guide Rent €27,500 per annum

https://www.pfq.ie/

Hall 4.98m (16'4") x 1.5m (4'11") Carpet

All photographs are provided for guidance only.

- 225Sq. Meters (2422 Sq. Ft)
- Large open plan office space
- Well maintained
- Large canteen

Brought to the market by P.F Quirke and Co is this well located town centre office space extending to 225 Sq. Metres (2422 Sq. Ft.). Tower House is a purpose built office and apartment building.

This units spans most of the first floor is accessed by a staircase and a lift. It is equipped with modern amenities, heating and air conditioning and security doors. Its strategic location in Clonmel provides easy access to local transport links and nearby business services, making it a convenient choice for both employees and clients.