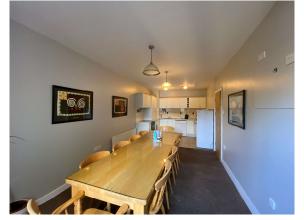

Office 2.68m (8'10") x 4m (13'1") Timber floor

Office 2.17m (7'1") x 4m (13'1") Timber floor

Canteen
5.07m (16'8") x 7.38m (24'3")
Tiled floor/ Carpet, Stainless steel sink, Units at eye and floor level

All photographs are provided for guidance only.

- 225Sq. Meters (2422 Sq. Ft)
- Large open plan office space
- Well maintained
- Large canteen

Brought to the market by P.F Quirke and Co is this well located town centre office space extending to 225 Sq. Metres (2422 Sq. Ft.). Tower House is a purpose built office and apartment building.