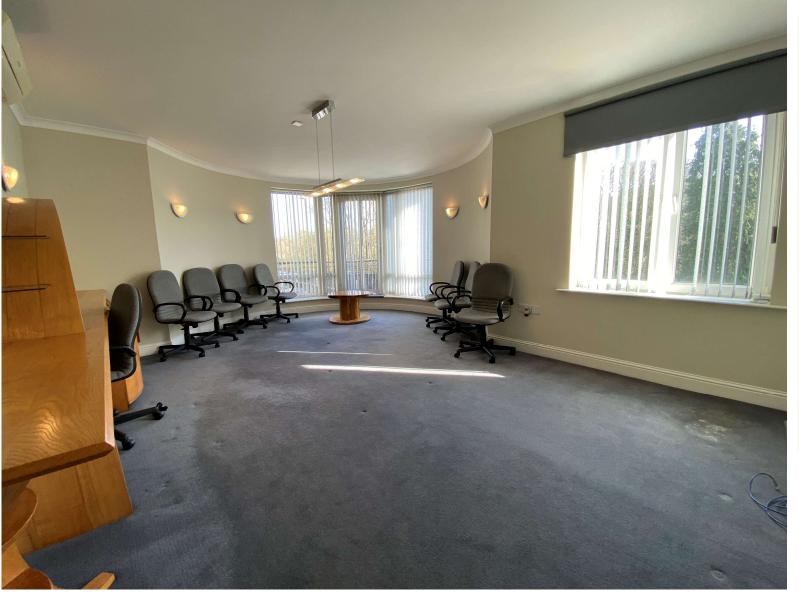

Office 2.61m (8'7") x 3.75m (12'4") Carpet

Waiting area 3.88m (12'9") x 4.15m (13'7") Carpet

Office 3.07m (10'1") x 3.73m (12'3") Carpet Office 3.69m (12'1") x 4.09m (13'5") Carpet

Board Room 4.75m (15'7") x 4.29m (14'1") Carpet, access to balcony