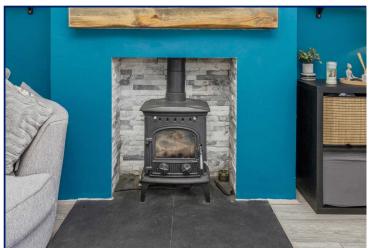

### Living Room

13'8" x 12'2" (4.17m x 3.7m) Feature fireplace with stove inset, laminate flooring