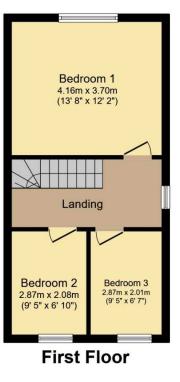

### Landing

Bedroom 1 13'8" x 12'2" (4.17m x 3.7m)

Bedroom 2 9'5" x 6'10" (2.87m x 2.08m)

Bedroom 3 9'5" x 6'7" (2.87m x 2m)