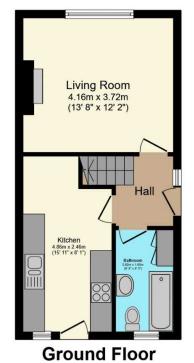

### Living Room

13'8" x 12'2" (4.17m x 3.7m) Feature fireplace with stove inset, laminate flooring

#### Kitchen

15'11" x 8'1" (4.85m x 2.46m) Extensive range of high and low level units, laminate work tops, single drainer stainless steel sink unit, built-in oven and hob unit, plumbed for washing machine, built-in fridge / freezer.

### Bathroom

White suite comprising panelled bath, wash hand basin, low level WC, wall and floor tiling, built-in hot press, chrome towel rail.

For full EPC please contact the branch.

Total floor area 72.1 sq.m. (776 sq.ft.) approx

This floor plan is for illustrative purposes only. It is not drawn to scale. Any measurements, floor areas (including any total floor area), openings and orientation are approximate. No details are guaranteed, they cannot be relied upon for any purpose and they do not form part of any agreement. No liability is taken for any error, omission or misstatement. A party must rely upon its own inspection(s). Powered by www.focalagent.com