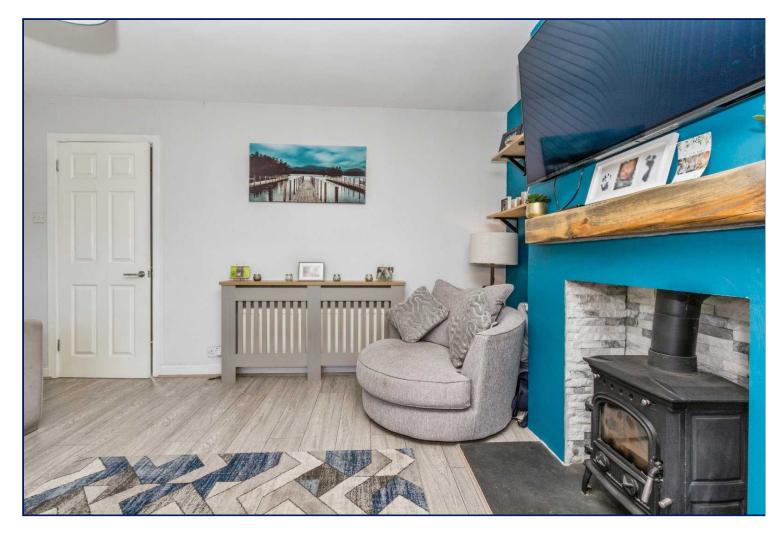

### Living Room

13'8" x 12'2" (4.17m x 3.7m) Feature fireplace with stove inset, laminate flooring