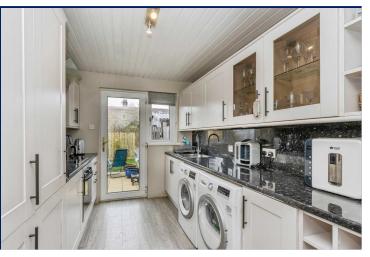

#### Kitchen

15'11" x 8'1" (4.85m x 2.46m) Extensive range of high and low level units, laminate work tops, single drainer stainless steel sink unit, built-in oven and hob unit, plumbed for washing machine, built-in fridge / freezer.