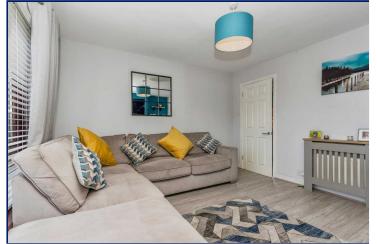

### Living Room

13'8" x 12'2" (4.17m x 3.7m) Feature fireplace with stove inset, laminate flooring