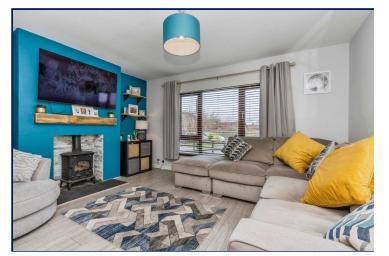

### Living Room

13'8" x 12'2" (4.17m x 3.7m) Feature fireplace with stove inset, laminate flooring