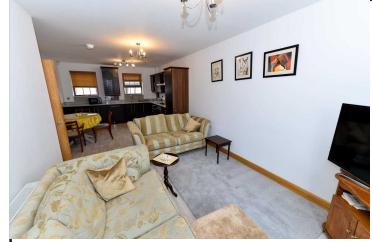

## Kitchen / Dining / Living Area

26'7" x 12'10" (8.1m x 3.9m)

Modern fitted kitchen with an excellent range of high and low level units with laminate work surfaces.

Stainless steel single drainer sink unit with mixer tap, 4 ring gas hob, stainless steel extractor fan and single oven. Integrated fridge/freezer, dishwasher and washing machine.