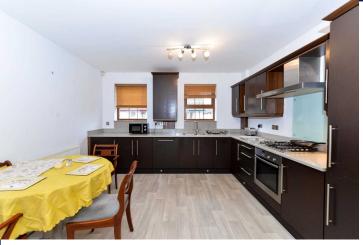

## Kitchen / Dining / Living Area

26'7" x 12'10" (8.1m x 3.9m)

Modern fitted kitchen with an excellent range of high and low level units with laminate work surfaces.

Stainless steel single drainer sink unit with mixer tap, 4 ring gas hob, stainless steel extractor fan and single oven. Integrated fridge/freezer, dishwasher and washing machine.