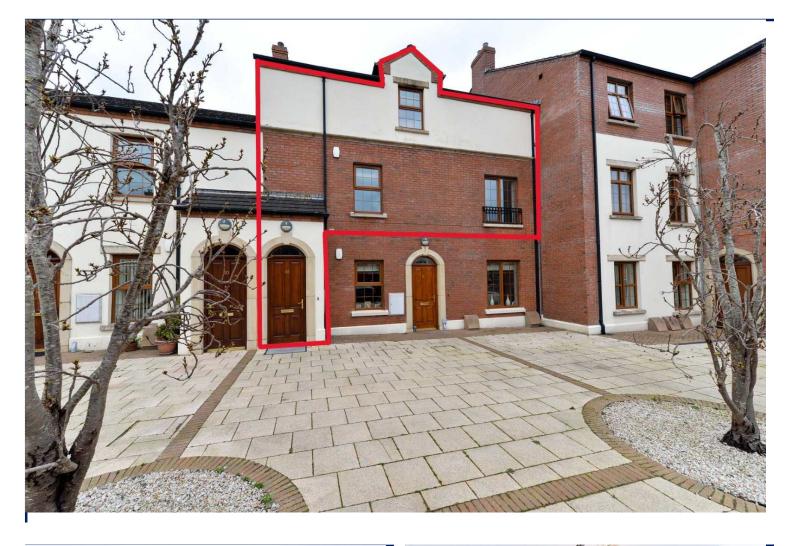

22 Old Market Square, Newtownards, County Down, BT23 4WR

Asking Price: £179,950

reedsrains.co.uk

## **Description**

Reeds Rains are delighted to present for sale this spacious duplex apartment in the popular gated development of Old Market Square in Newtownards.

Offering an abundance of space, this apartment will appeal to an array of buyers and is ideal for those looking for town centre living.

#### External

Externally the property benefits from the security of being within a gated development and comes with one designated car parking space.