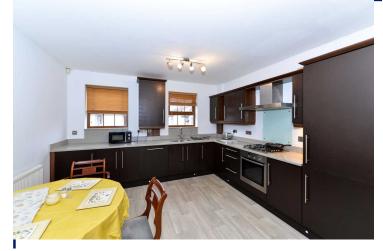

## Kitchen / Dining / Living Area

26'7" x 12'10" (8.1m x 3.9m)

Modern fitted kitchen with an excellent range of high and low level units with laminate work surfaces.

Stainless steel single drainer sink unit with mixer tap, 4 ring gas hob, stainless steel extractor fan and single oven. Integrated fridge/freezer, dishwasher and washing machine.