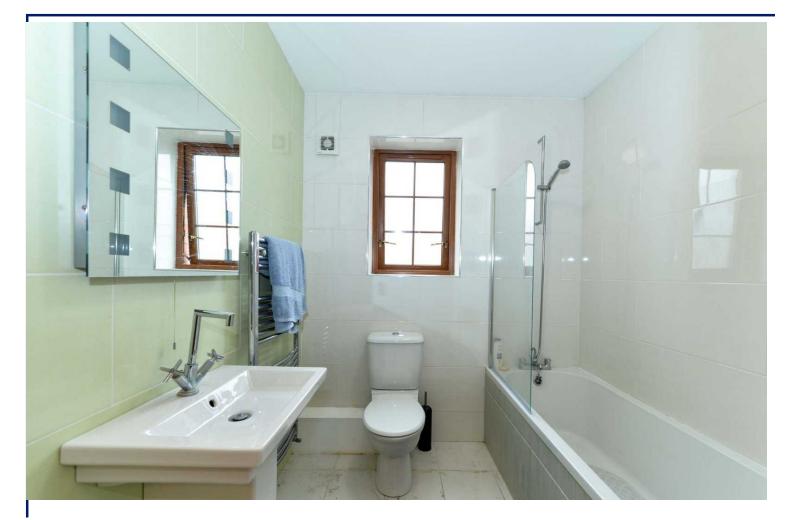

#### Bathroom

6'11" x 6'11" (max) (2.1m x 2.1m (max)) Modern white suite comprising low flush WC, pedestal wash hand basin panelled bath with mixer tap. Tiled floor and part tiled walls.

#### **Shower Room**

12'6" x 6'3" (max) (3.8m x 1.9m (max))
Modern white suite comprising low flush WC,
pedestal wash hand basin and shower cubicle.
Tiled floor and part tiled walls.