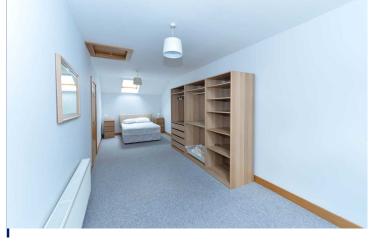

### Bedroom 1

10'6" x 9'2" (max) (3.2m x 2.8m (max))

## Study

14'5" x 11'2" (max) (4.4m x 3.4m (max))