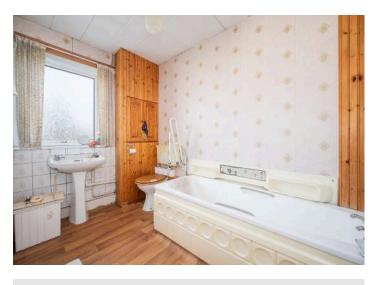

### First Floor

- Stairs to First Floor Landing
- Bathroom
- Bedroom One 13'3" x 9'7"
- Bedroom Two 9'11" x 9'6"
- Bedroom Three 9'7" x 8'11"