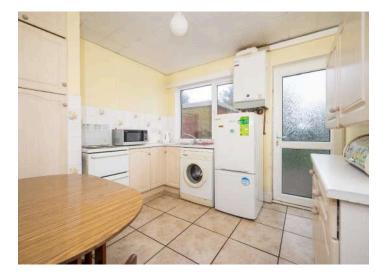

#### Ground Floor

- Reception Porch
- Reception Hall
- Kitchen 10" x 9'7"
- Lounge/Dining Room 19'2" x 9'11"
- Lean to Conservatory 7'4" x 6'6"