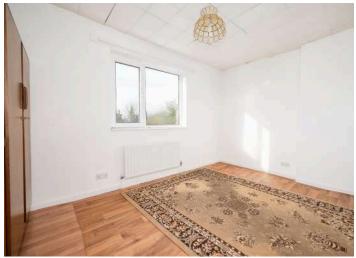

### First Floor

- Stairs to First Floor Landing
- Bathroom
- Bedroom One 13'3" x 9'7"
- Bedroom Two 9'11" x 9'6"
- Bedroom Three 9'7" x 8'11"