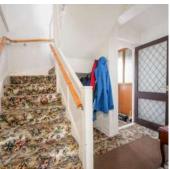

#### Ground Floor

- Reception Porch
- Reception Hall
- Kitchen 10" x 9'7"
- Lounge/Dining Room 19'2" x 9'11"
- Lean to Conservatory 7'4" x 6'6"

### First Floor

- Stairs to First Floor Landing
- Bathroom
- Bedroom One 13'3" x 9'7"
- Bedroom Two 9'11" x 9'6"
- Bedroom Three 9'7" x 8'11"