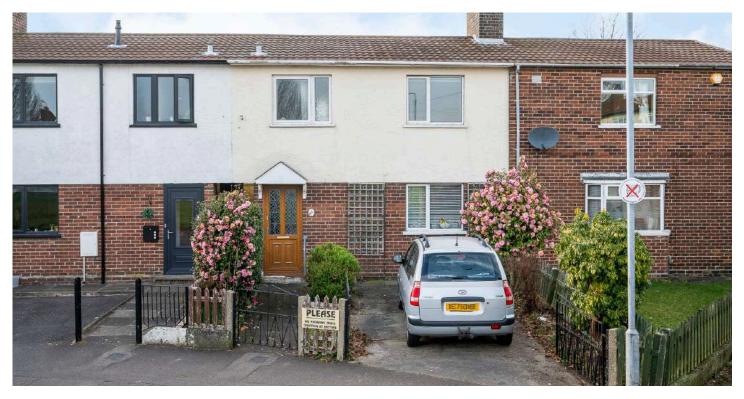

# 27 THORNHILL PARADE

Belfast, BT5 7AT

Offers around £139,950

MID TERRACE | 3 ⊨ | 1 ≒ | 1 ⊟

We are delighted to bring to the market this mid terrace property, in need of modernisation, ideally situated just off Barnett's Road in East Belfast.

# KEY FEATURES

- Mid-Terrace Property Located Just off Barnetts Road in East Belfast in Need of Modernisation
- Within Walking Distance to Upper Newtownards Road Glider, King's Square, Cherryvalley and The Comber Greenway
- Convenient Location to Both Ballyhackamore and Belmont Villages
- Fitted Kitchen
- Lounge/Dining Room with Access to Lean-To Conservatory
- Three Bedrooms
- Fitted Bathroom
- Enclosed Superb Private Rear Garden Laid in Lawn with Paved Patio Area
- Driveway to Front for Off Street Parking
- PVC Double Glazing and Gas Heating
- Early Viewing Highly Recommended
- Broadband Speed Ultrafast

### Outside

- Excellent Rear Garden Part Paved and Partly Laid in Lawns
- Outhouse
- Wooden Access Gate to Shared Alleyway
- Gated Front Pathway to Front Door
- Gated Driveway for Off Street Parking

### DIRECTIONS

Travelling along the Kings Road from Dundonald in the direction of Ballyhackamore, turn right on to Barnetts Road, then left into Thornhill Parade. No 27 is located in the bottom left hand corner, one house up from the alleyway access to Upper Newtownards Road.