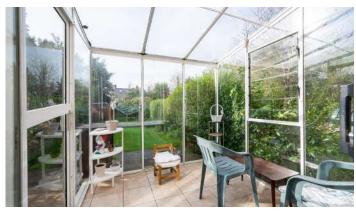

#### Ground Floor

- Reception Porch
- Reception Hall
- Kitchen 10" x 9'7"
- Lounge/Dining Room 19'2" x 9'11"
- Lean to Conservatory 7'4" x 6'6"