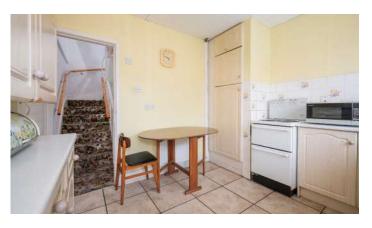

#### Ground Floor

- Reception Porch
- Reception Hall
- Kitchen 10" x 9'7"
- Lounge/Dining Room 19'2" x 9'11"
- Lean to Conservatory 7'4" x 6'6"