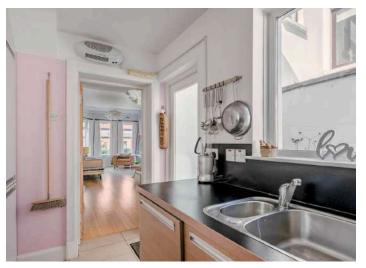

### Ground Floor

- Reception Hall
- Open Plan Living/Dining Room 25'2" x 11'7"
- Kitchen 12" x 7'11"