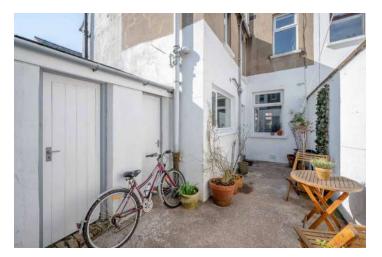

### Outside

- Wooden Access Gate to Rear Alleyway
- Outside Stores with Gas Boiler and Utility Area