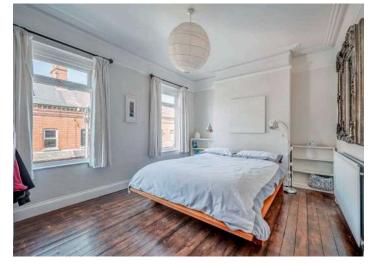

### First Floor

- Family Bathroom
- Bedroom One 14'9" x 11'5"
- Bedroom Two 11" x 8'8"

### Second Floor

- Bedroom Three 14'9" x11'5"
- Bedroom Four 11" x 8'8"