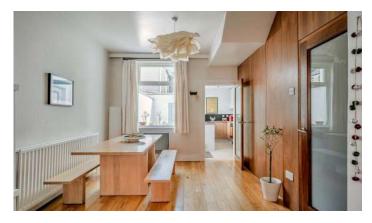

### Ground Floor

- Reception Hall
- Open Plan Living/Dining Room 25'2" x 11'7"
- Kitchen 12" x 7'11"