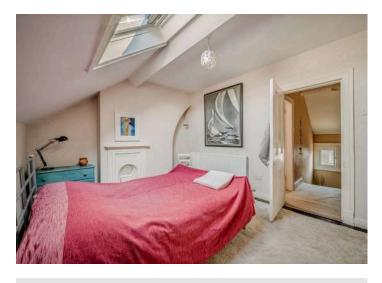

### First Floor

- Family Bathroom
- Bedroom One 14'9" x 11'5"
- Bedroom Two 11" x 8'8"

### Second Floor

- Bedroom Three 14'9" x11'5"
- Bedroom Four 11" x 8'8"