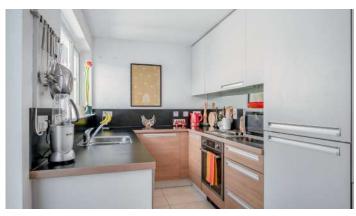

### Ground Floor

- Reception Hall
- Open Plan Living/Dining Room 25'2" x 11'7"
- Kitchen 12" x 7'11"