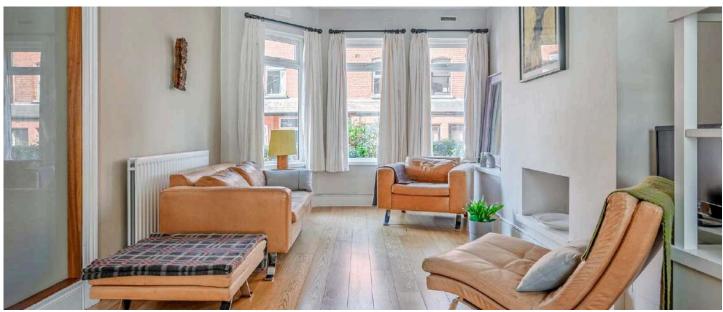

### Ground Floor

- Reception Hall
- Open Plan Living/Dining Room 25'2" x 11'7"
- Kitchen 12" x 7'11"