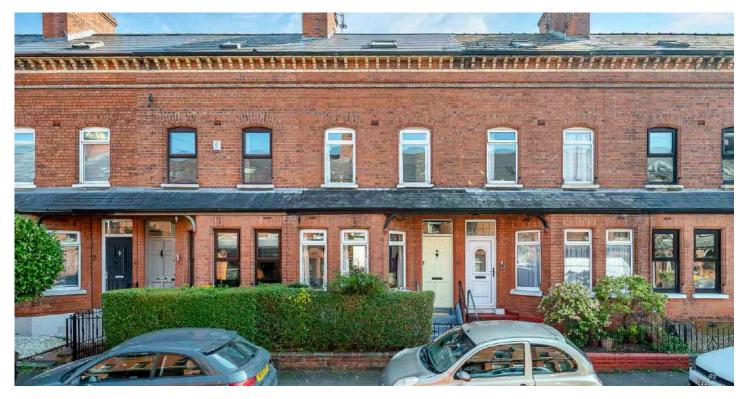

# 15 FERGUSON DRIVE

Belfast, BT4 2AZ

Offers around £230,000

MID TERRACE | 4 ⊨ | 1 ≒ | 2 ⊟

Located off the prestigious Belmont Road in East Belfast, 15 Ferguson Drive is a fantastically appointed four-bedroom Victorian townhouse.

#### KEY FEATURES

- Well Presented Four Bedroom Victorian Mid Townhouse Located just off the Belmont Road in East Belfast
- Within Walking Distance to both Ballyhackamore and Belmont Villages with Their Vast Array of Restaurants, Coffee Shops and Boutiques
- 10 Minute Drive to George Best Belfast City Airport and 15 Minute Drive to Central Belfast
- Within the Catchment Area to many Local Leading Primary and Secondary Schools
- Well Maintained throughout Retaining many Original Features
- Open Plan Living and Dining Room with Dual Aspect Windows and Feature Walnut Wood Paneling
- Modern Fitted Kitchen Leading to Rear Courtyard
- Four Well Proportioned Bedrooms
- Fully Fitted Bathroom with Modern White Suite
- Enclosed Private Rear Courtyard and Gate Access to Rear Alleyway
- Gas Fired Central Heating and Pvc Double Glazing
- New roof installed ~2010
- Broadband Speed Ultrafast
- Must be Seen to be Appreciated Early Viewing Highly Recommended