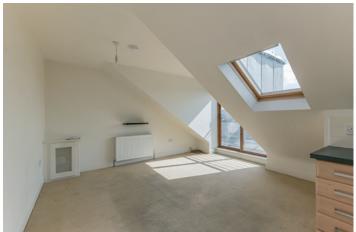

Ground Floor

Stairs to . . .

Third Floor

Glazed front door to . . .

ENTRANCE HALL: Storage cupboard with gas boiler, intercom.

LOUNGE OPEN PLAN TO KITCHEN: 19' 6" x 14' 6" (5.94m x 4.42m) (at widest points). Patio door to faux balcony, Velux window. Open plan to kitchen with range of high and low level units, 1.5 bowl stainless steel sink unit, plumbed for washing machine, electric oven and four ring gas hob, part tiled walls, tiled floor, Velux window.