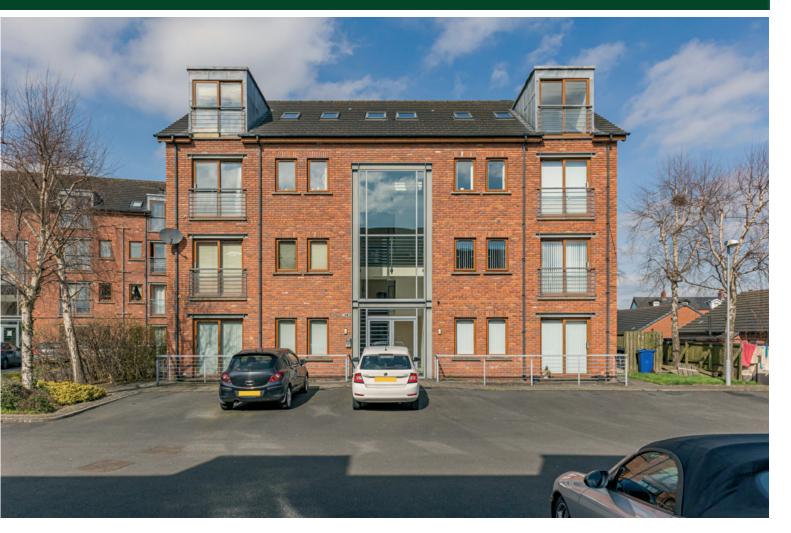

## TEMPLETON ROBINSON

Halfpenny Mews is a gated development situated on Grove Street East just off the Beersbridge Road in East Belfast.

No 8 is a modern penthouse third floor one bed apartment apartment. There is a bright and airy living area with faux balcony and views over Belfast and beyond, open plan to kitchen. The property also benefits from secure car parking and gas central heating.

# Offers Over £89,500

Apt 8, 1 Halfpenny Mews, off Beersbridge Road, BELFAST, BT5 5GJ

Viewing by appointment with & through agent 028 9065 0000

- Bright and airy Penthouse Apartment
- Stairs to third floor
- Living area with lovely views from faux balcony
- Kitchen with built in oven and gas hob
- Double bedroom with views over North of the Ciity and beyond
- Bathroom with white suite
- Gas central heating/Double Glazing
- Secure gated residents car parking
- Only a short walk from public transport, shops and cafes
- Perfect for first time buyers and investors

Secure gated entrance to residents parking.

### Location:

Heading countrybound on the Beersbridge Road, turn right onto Grove St East. Halfpenny Mews is located on right.

Telephone 028 9065 0000

www.templetonrobinson.com

Ballyhackamore - 028 90 65 0000 Lisburn Road - 028 90 66 3030 North Down - 028 90 42 4747 Lisburn - 028 92 66 1700