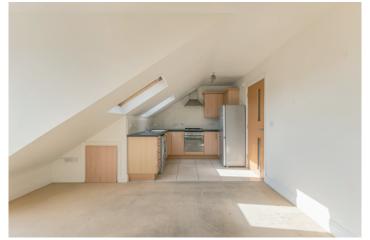

Ground Floor

Stairs to . . .

Third Floor

Glazed front door to . . .

ENTRANCE HALL: Storage cupboard with gas boiler, intercom.

LOUNGE OPEN PLAN TO KITCHEN: 19' 6" x 14' 6" (5.94m x 4.42m) (at widest points). Patio door to faux balcony, Velux window. Open plan to kitchen with range of high and low level units, 1.5 bowl stainless steel sink unit, plumbed for washing machine, electric oven and four ring gas hob, part tiled walls, tiled floor, Velux window.