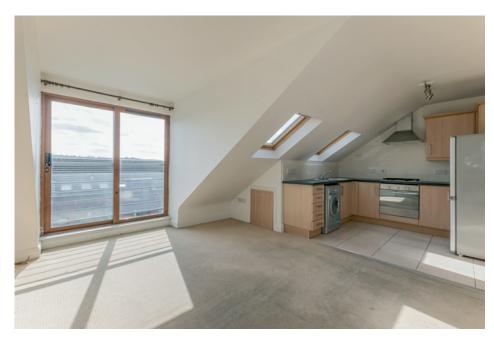

## TEMPLETON ROBINSON

Halfpenny Mews is a gated development situated on Grove Street East just off the Beersbridge Road in East Belfast.

No 8 is a modern penthouse third floor one bed apartment apartment. There is a bright and airy living area with faux balcony and views over Belfast and beyond, open plan to kitchen. The property also benefits from secure car parking and gas central heating.

Ground Floor

Stairs to . . .

Third Floor

Glazed front door to . . .

ENTRANCE HALL: Storage cupboard with gas boiler, intercom.

LOUNGE OPEN PLAN TO KITCHEN: 19' 6" x 14' 6" (5.94m x 4.42m) (at widest points). Patio door to faux balcony, Velux window. Open plan to kitchen with range of high and low level units, 1.5 bowl stainless steel sink unit, plumbed for washing machine, electric oven and four ring gas hob, part tiled walls, tiled floor, Velux window.