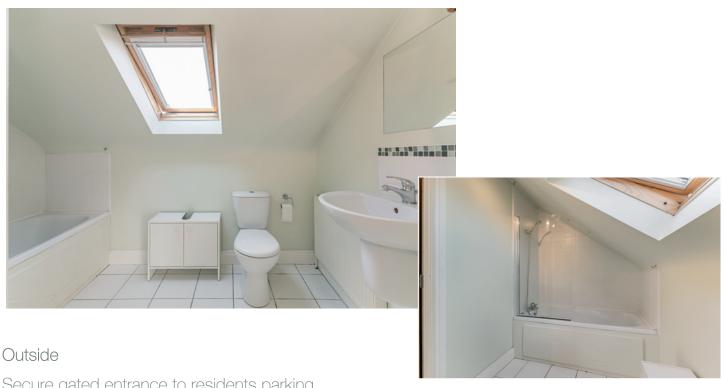

BEDROOM: 11' 5" x 11' 3" (3.48m x 3.43m) Velux windows.

BATHROOM: White suite comprising low flush wc, pedestal wash hand basin, panelled bath with mixer tap and telephone hand shower, tiled floor, Velux window, part tiled walls.

Secure gated entrance to residents parking.