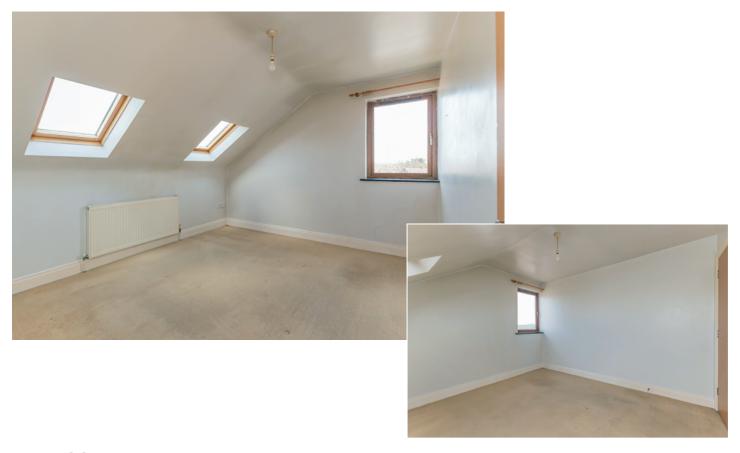

BEDROOM: 11' 5" x 11' 3" (3.48m x 3.43m) Velux windows.

BATHROOM: White suite comprising low flush wc, pedestal wash hand basin, panelled bath with mixer tap and telephone hand shower, tiled floor, Velux window, part tiled walls.