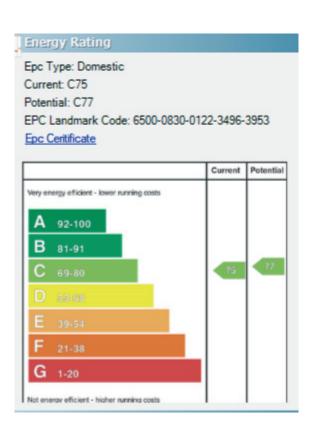

Ground Floor

Stairs to . . .

Third Floor

Glazed front door to . . .

ENTRANCE HALL: Storage cupboard with gas boiler, intercom.

LOUNGE OPEN PLAN TO KITCHEN: 19' 6" x 14' 6" (5.94m x 4.42m) (at widest points). Patio door to faux balcony, Velux window. Open plan to kitchen with range of high and low level units, 1.5 bowl stainless steel sink unit, plumbed for washing machine, electric oven and four ring gas hob, part tiled walls, tiled floor, Velux window.