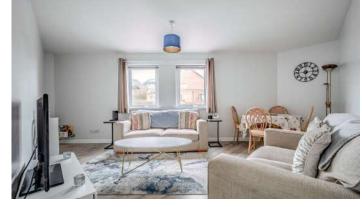

## KEY FEATURES

- Fantastic Ground Floor Apartment
- Spacious Living Room
- Separate Shaker Style Kitchen
- Two Well Proportioned Bedrooms
- Bathroom With White Suite
- Double Glazing
- Utility Store
- Designated Parking Space
- Superfast Fiber-Optic Broadband
- Gas Fired Central Heating
- Ideally Situated In The Heart Of Newtownard's Thriving Town Centre
- Wide Ranging Appeal To A Host Of Potential Purchasers Including The First Time Buyers, Young Professionals, Retired, Investors, Downsizers And The Holiday Home Market
- Early Viewing Strongly Recommended

#### Ground Floor

- Entrance Hall
- Living Room 15'5" X 18'8"
- Kitchen 12'2" X 5'11"