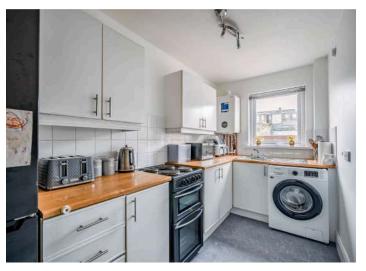

#### Ground Floor

- Entrance Hall
- Living Room 15'5" X 18'8"
- Kitchen 12'2" X 5'11"