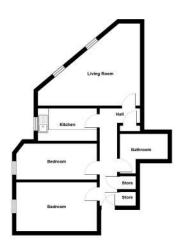

#### ROOM DETAILS

#### Ground Floor

- Entrance Hall
- Living Room 15'5" X 18'8"
- Kitchen 12'2" X 5'11"

#### Ground Floor

- Bedroom One 14'9" X 8'11"
- Bedroom Two 14'9" X 6'6"
- Bathroom

#### Outside

- Designated Parking Space
- Superfast Broadband Available