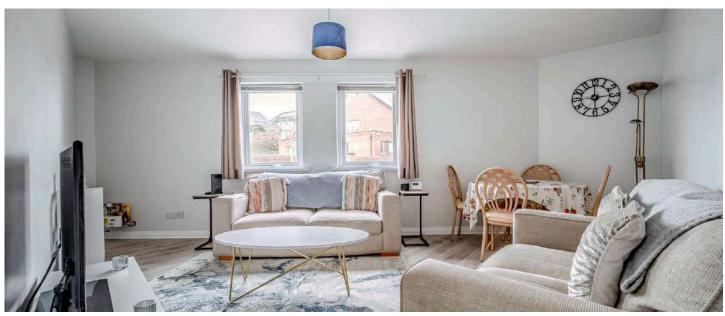

#### Ground Floor

- Entrance Hall
- Living Room 15'5" X 18'8"
- Kitchen 12'2" X 5'11"