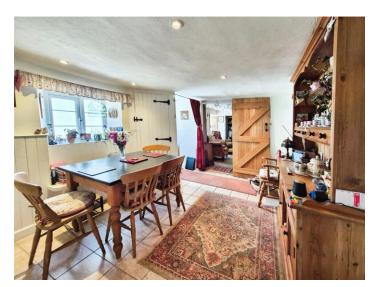

# **Changing Lifestyles**

Nestled in the highly sought after village of Swimbridge, this charming 2-3 Bedroom semi-detached cottage offers a perfect blend of character and modern comfort.

Beautifully decorated throughout, the inviting Lounge features a striking fireplace and fitted window shutters that enhance its cosy atmosphere, with access to both the porch and staircase leading to the First Floor. The well-appointed Kitchen boasts wall and floor units with a slate worktop, a Belfast sink, a gas range cooker with an extractor above, an integrated fridge / freezer and a slimline dishwasher, along with space and plumbing for a washing machine. A bright and airy Dining Room provides ample storage, a front-facing window, and an additional entrance door, allowing natural light to flood in. There is also an Entrance Porch with a UPVC double glazed front door and a window overlooking the village square.