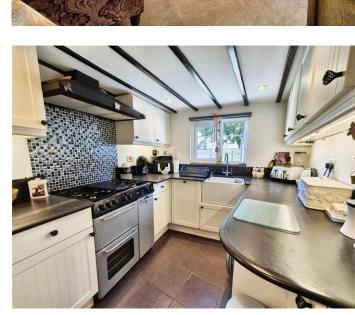

# **Changing Lifestyles**

Nestled in the highly sought after village of Swimbridge, this charming 2-3 Bedroom semi-detached cottage offers a perfect blend of character and modern comfort.

Beautifully decorated throughout, the inviting Lounge features a striking fireplace and fitted window shutters that enhance its cosy atmosphere, with access to both the porch and staircase leading to the First Floor. The well-appointed Kitchen boasts wall and floor units with a slate worktop, a Belfast sink, a gas range cooker with an extractor above, an integrated fridge / freezer and a slimline dishwasher, along with space and plumbing for a washing machine. A bright and airy Dining Room provides ample storage, a front-facing window, and an additional entrance door, allowing natural light to flood in. There is also an Entrance Porch with a UPVC double glazed front door and a window overlooking the village square.