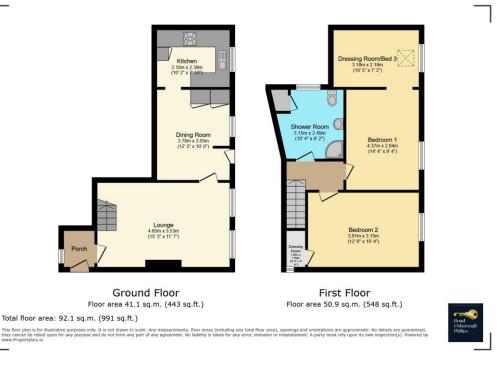

# **Changing Lifestyles**

Nestled in the highly sought after village of Swimbridge, this charming 2-3 Bedroom semi-detached cottage offers a perfect blend of character and modern comfort.

Beautifully decorated throughout, the inviting Lounge features a striking fireplace and fitted window shutters that enhance its cosy atmosphere, with access to both the porch and staircase leading to the First Floor. The well-appointed Kitchen boasts wall and floor units with a slate worktop, a Belfast sink, a gas range cooker with an extractor above, an integrated fridge / freezer and a slimline dishwasher, along with space and plumbing for a washing machine. A bright and airy Dining Room provides ample storage, a front-facing window, and an additional entrance door, allowing natural light to flood in. There is also an Entrance Porch with a UPVC double glazed front door and a window overlooking the village square.

The First Floor offers a spacious Shower Room which is fitted with a 3-piece suite, including a walk-in shower enclosure, WC and hand wash basin, together with a large storage cupboard that could be removed to accommodate a bath, if desired. The generous Main Bedroom benefits from access to a walk-in dressing area, which could also serve as a third bedroom or nursery. The second Bedroom is equally spacious and features a walk-in wardrobe or dressing area.

#### Agent Notes

The garden is located to the rear of the property and has a public footpath running alongside it.

This is a Flying Freehold property (part of the property with the flying freehold either overhangs or lies beneath another person's property). In this case - it is located in the Bathroom and is the size of the storage cupboard.