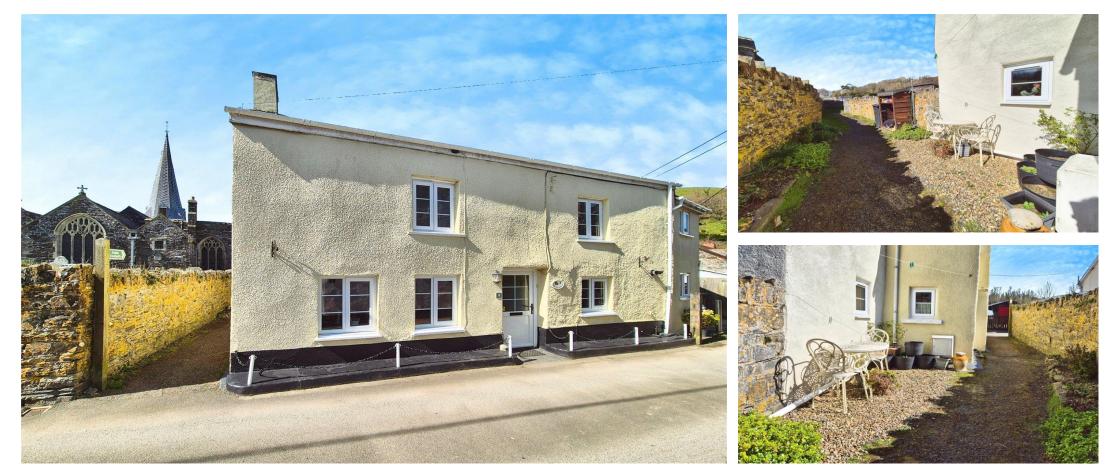

## A CHARMING SEMI-DETACHED COTTAGE

# **Changing Lifestyles**

Nestled in the highly sought after village of Swimbridge, this charming 2-3 Bedroom semi-detached cottage offers a perfect blend of character and modern comfort.

Beautifully decorated throughout, the inviting Lounge features a striking fireplace and fitted window shutters that enhance its cosy atmosphere, with access to both the porch and staircase leading to the First Floor. The well-appointed Kitchen boasts wall and floor units with a slate worktop, a Belfast sink, a gas range cooker with an extractor above, an integrated fridge / freezer and a slimline dishwasher, along with space and plumbing for a washing machine. A bright and airy Dining Room provides ample storage, a front-facing window, and an additional entrance door, allowing natural light to flood in. There is also an Entrance Porch with a UPVC double glazed front door and a window overlooking the village square.

Outside, the property enjoys a charming, low-maintenance gravelled area that serves as a delightful suntrap - ideal for a table and chairs along with space for potted plants. An outdoor tap adds further practicality to this delightful space.

#### Agent Notes

The garden is located to the rear of the property and has a public footpath running alongside it.

This is a Flying Freehold property (part of the property with the flying freehold either overhangs or lies beneath another person's property). In this case - it is located in the Bathroom and is the size of the storage cupboard.