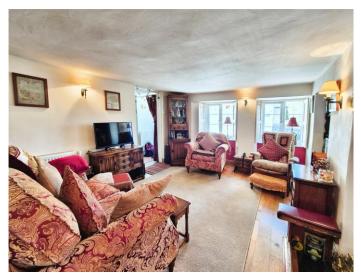

# **Changing Lifestyles**

Nestled in the highly sought after village of Swimbridge, this charming 2-3 Bedroom semi-detached cottage offers a perfect blend of character and modern comfort.

Beautifully decorated throughout, the inviting Lounge features a striking fireplace and fitted window shutters that enhance its cosy atmosphere, with access to both the porch and staircase leading to the First Floor. The well-appointed Kitchen boasts wall and floor units with a slate worktop, a Belfast sink, a gas range cooker with an extractor above, an integrated fridge / freezer and a slimline dishwasher, along with space and plumbing for a washing machine. A bright and airy Dining Room provides ample storage, a front-facing window, and an additional entrance door, allowing natural light to flood in. There is also an Entrance Porch with a UPVC double glazed front door and a window overlooking the village square.