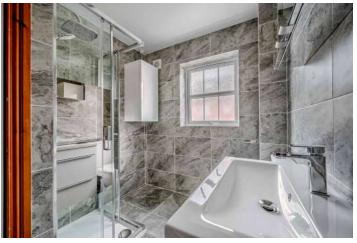

#### First Floor

- Front Door
- Reception Hall
- Modern Shower Room
- Bedroom One 13'10" x 10'1"
- Bedroom Two 9'4" x 8'8"
- Kitchen Open Plan to Living and Dining Room 25'10" x 13'8"