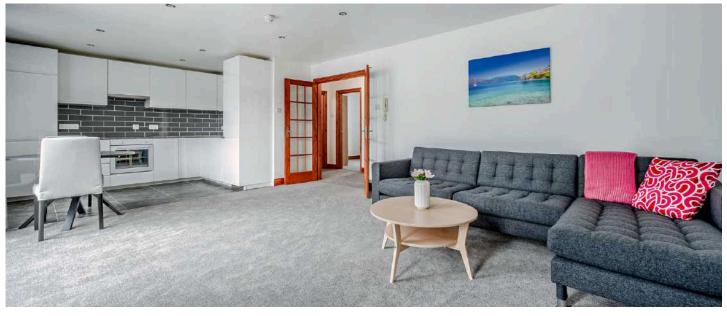

# **KEY FEATURES**

- Turnkey Two Bedroom Apartment, Newly Refurbished to a High Standard
- All Appliances and Furniture Brand New and In Warranty, Included in Sale
- First Floor Apartment Located in Dundonald, East Belfast
- Close Proximity to the Glider Bus Service and Main Arterial Transport Routes
- Convenient Location with Belmont and Ballyhackamore Only Ten Minutes' Drive
- Bespoke Fitted Kitchen in White High Gloss, Open Plan to Bright and Spacious Living Room with Juliet Balcony
- Two Well Proportioned Bedrooms
- Contemporary Shower Room with White Suite
- Private Residents Parking
- Gas Fired Central Heating
- UPVC Double Glazing Throughout
- Broadband Speed Ultrafast
- Early Viewing Highly Recommended

#### First Floor

- Front Door
- Reception Hall
- Modern Shower Room
- Bedroom One 13'10" x 10'1"
- Bedroom Two 9'4" x 8'8"
- Kitchen Open Plan to Living and Dining Room 25'10" x 13'8"