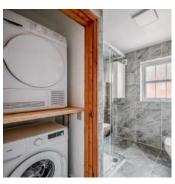

#### First Floor

- Front Door
- Reception Hall
- Modern Shower Room
- Bedroom One 13'10" x 10'1"
- Bedroom Two 9'4" x 8'8"
- Kitchen Open Plan to Living and Dining Room 25'10" x 13'8"