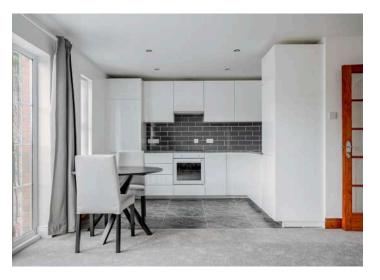

# **KEY FEATURES**

- Turnkey Two Bedroom Apartment, Newly Refurbished to a High Standard
- All Appliances and Furniture Brand New and In Warranty, Included in Sale
- First Floor Apartment Located in Dundonald, East Belfast
- Close Proximity to the Glider Bus Service and Main Arterial Transport Routes
- Convenient Location with Belmont and Ballyhackamore Only Ten Minutes' Drive
- Bespoke Fitted Kitchen in White High Gloss, Open Plan to Bright and Spacious Living Room with Juliet Balcony
- Two Well Proportioned Bedrooms
- Contemporary Shower Room with White Suite
- Private Residents Parking
- Gas Fired Central Heating
- UPVC Double Glazing Throughout
- Broadband Speed Ultrafast
- Early Viewing Highly Recommended

#### First Floor

- Front Door
- Reception Hall
- Modern Shower Room
- Bedroom One 13'10" x 10'1"
- Bedroom Two 9'4" x 8'8"
- Kitchen Open Plan to Living and Dining Room 25'10" x 13'8"