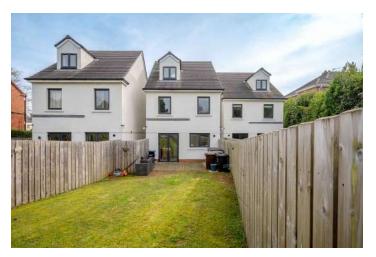

# 508A ANTRIM ROAD

Belfast, BT15 5GG

Offers around £299,950

DETACHED | 4 ⊨ | 2 ≒ | 2 ⊟

Positioned on the historic Antrim Road, this superb recently constructed home is in an exclusive development of just three homes. This part of Antrim Road is one of the most sought after areas of North Belfast being located adjacent to key schools.

#### Outside

- Shared Pillared Entrance to Front
- Loose Pebbled Driveway and Ample Parking to Front
- Enclosed Rear Gardens Laid in Lawns with Timber Decked Patio Areas
- Loose Pebbled Raised Area to the Rear of The Garden
- Outdoor Light and Water Tap
- Timber Gated Entrance to Side For Bins' Access