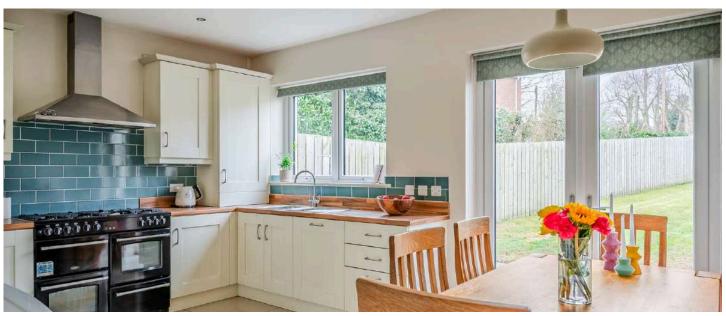

# KEY FEATURES

- Contemporary Energy Efficient Detached Family Home
- Four Well Proportioned Bedrooms
- Principal with En Suite Shower Room
- Lounge with Feature Fireplace
- Kitchen With Dining Area And Range Of Fitted High And Low Level Units and integrated Appliances with Double Doors Leading to Rear Garden allowing space for a sunroom or extension
- Family Bathroom With Contemporary Suite
- Ground Floor WC/Cloakroom
- uPVC Double Glazed Windows / Gas Fired Central Heating
- Alarm System
- Generous Rear Garden In Lawns and Decked Area Ideal For Children at Play and Enjoying Late Evenings
- Beautiful Views of Cavehill from the Rear Garden
- Excellent Location Off The Ever Popular Antrim Road

#### Ground Floor

- Reception Porch
- Reception Hall
- Ground Floor WC 5'5" x 3'6"
- Lounge 16'0" x 12'0"
- Kitchen/Dining/Living Space 16'3" x 11'4"