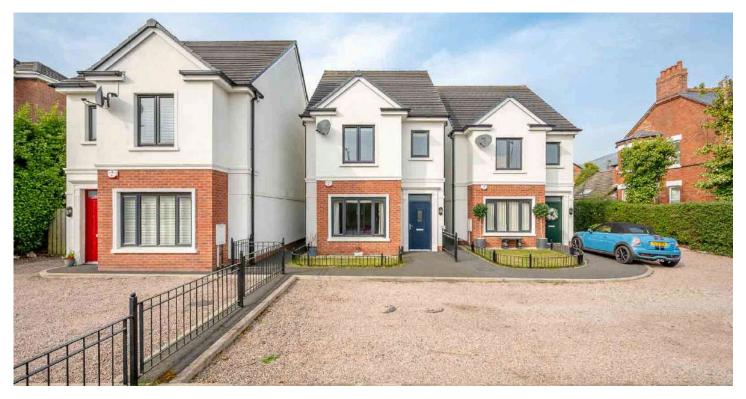

# 508A ANTRIM ROAD

Belfast, BT15 5GG

Offers around £299,950

DETACHED | 4 ⊨ | 2 ≒ | 2 ⊟

Positioned on the historic Antrim Road, this superb recently constructed home is in an exclusive development of just three homes. This part of Antrim Road is one of the most sought after areas of North Belfast being located adjacent to key schools.

# KEY FEATURES

- Contemporary Energy Efficient Detached Family Home
- Four Well Proportioned Bedrooms
- Principal with En Suite Shower Room
- Lounge with Feature Fireplace
- Kitchen With Dining Area And Range Of Fitted High And Low Level Units and integrated Appliances with Double Doors Leading to Rear Garden allowing space for a sunroom or extension
- Family Bathroom With Contemporary Suite
- Ground Floor WC/Cloakroom
- uPVC Double Glazed Windows / Gas Fired Central Heating
- Alarm System
- Generous Rear Garden In Lawns and Decked Area Ideal For Children at Play and Enjoying Late Evenings
- Beautiful Views of Cavehill from the Rear Garden
- Excellent Location Off The Ever Popular Antrim Road

#### Outside

- Shared Pillared Entrance to Front
- Loose Pebbled Driveway and Ample Parking to Front
- Enclosed Rear Gardens Laid in Lawns with Timber Decked Patio Areas
- Loose Pebbled Raised Area to the Rear of The Garden
- Outdoor Light and Water Tap
- Timber Gated Entrance to Side For Bins' Access

### DIRECTIONS

Travelling up the Lansdowne Road take a left hand turn onto the Antrim Road, number 508A is located on the right hand side, directly opposite Blessed Trinity College.