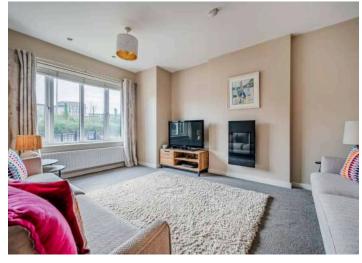

# KEY FEATURES

- Contemporary Energy Efficient Detached Family Home
- Four Well Proportioned Bedrooms
- Principal with En Suite Shower Room
- Lounge with Feature Fireplace
- Kitchen With Dining Area And Range Of Fitted High And Low Level Units and integrated Appliances with Double Doors Leading to Rear Garden allowing space for a sunroom or extension
- Family Bathroom With Contemporary Suite
- Ground Floor WC/Cloakroom
- uPVC Double Glazed Windows / Gas Fired Central Heating
- Alarm System
- Generous Rear Garden In Lawns and Decked Area Ideal For Children at Play and Enjoying Late Evenings
- Beautiful Views of Cavehill from the Rear Garden
- Excellent Location Off The Ever Popular Antrim Road

#### Ground Floor

- Reception Porch
- Reception Hall
- Ground Floor WC 5'5" x 3'6"
- Lounge 16'0" x 12'0"
- Kitchen/Dining/Living Space 16'3" x 11'4"