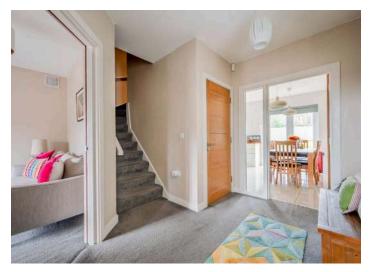

#### Ground Floor

- Reception Porch
- Reception Hall
- Ground Floor WC 5'5" x 3'6"
- Lounge 16'0" x 12'0"
- Kitchen/Dining/Living Space 16'3" x 11'4"

#### First Floor

- Landing
- Bedroom One 16'0" x 12'0"
- Ensuite Shower Room 9'10" x 4'3"
- Bedroom Three 11'4" x 8'11"
- Bedroom Four 10'0" x 7'3"
- Bathroom 8'7" x 5'5"