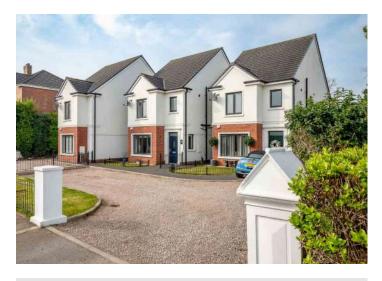

# 508A ANTRIM ROAD

Belfast, BT15 5GG

Offers around £299,950

DETACHED | 4 ⊨ | 2 ≒ | 2 ⊟

Positioned on the historic Antrim Road, this superb recently constructed home is in an exclusive development of just three homes. This part of Antrim Road is one of the most sought after areas of North Belfast being located adjacent to key schools.

#### Outside

- Shared Pillared Entrance to Front
- Loose Pebbled Driveway and Ample Parking to Front
- Enclosed Rear Gardens Laid in Lawns with Timber Decked Patio Areas
- Loose Pebbled Raised Area to the Rear of The Garden
- Outdoor Light and Water Tap
- Timber Gated Entrance to Side For Bins' Access