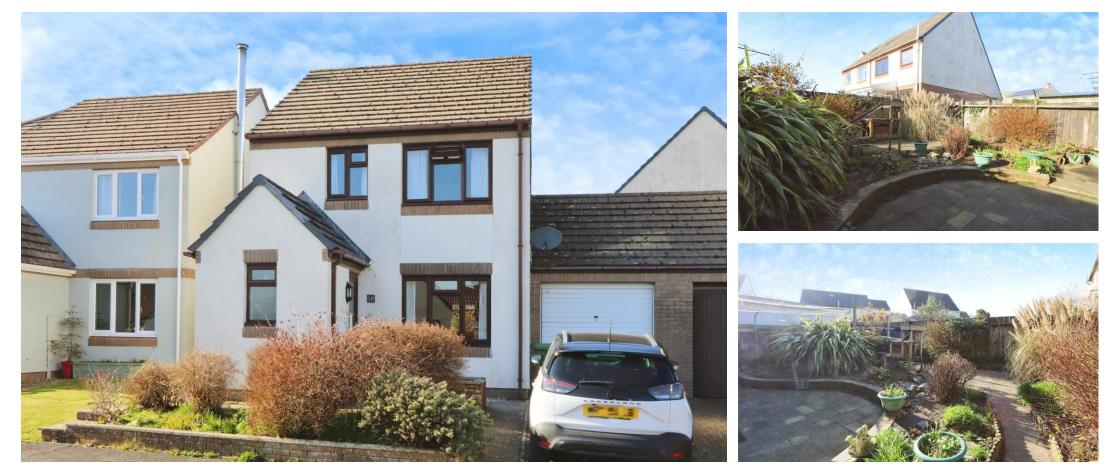

### A DELIGHTFUL LINK-DETACHED HOUSE

#### • 3 Bedrooms

- Spacious, open-plan Kitchen / Diner
  - Cosy Lounge
- Ground floor Cloakroom & First Floor Wet Room
- Useful Utility Room created from the rear of the garage
- Fully enclosed, low-maintenance rear garden
  - Quiet cul-de-sac location
- Close to pub, village shop, chip shop & school

# **Changing Lifestyles**

Welcome to this delightful 3 Bedroom link-detached house tucked away in a peaceful cul-de-sac in the charming and highly sought after village of Woolsery. Just a short stroll from the village centre, the property benefits from convenient access to local amenities including a renowned gastro pub, a quaint village store, a popular fish and chip shop and a well-regarded primary school.

The home offers driveway parking as well as an Integrated Garage, cleverly adapted to provide useful storage at the front, with the rear portion thoughtfully converted into a practical utility room.

Upon entering, you'll immediately notice the generous accommodation set over 2 floors, beginning with a charming Lounge that is ideal for cosy nights in. A standout feature of the property is the spacious, open-plan Kitchen / Diner, designed perfectly for modern living, cooking, dining and socialising, complete with room for appliances including a washing machine, cooker and undercounter fridge. The oil fired boiler is conveniently housed within this area, and additional appliance space is available in the adjoining Utility Room. The Ground Floor also benefits from a convenient Cloakroom.

Upstairs, the house comprises 3 well-proportioned Bedrooms, each with fitted storage solutions, ensuring comfortable and tidy living spaces. Completing the First Floor is a Wet Room.

Outside, the rear garden is a fully enclosed, low-maintenance area arranged over 2 levels, boasting an array of mature plants and shrubs.