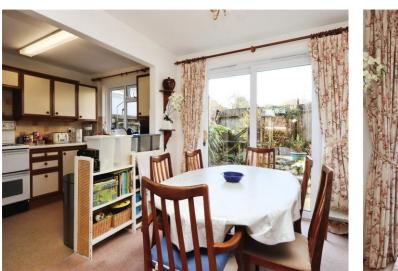

The home offers driveway parking as well as an Integrated Garage, cleverly adapted to provide useful storage at the front, with the rear portion thoughtfully converted into a practical utility room.

Upon entering, you'll immediately notice the generous accommodation set over 2 floors, beginning with a charming Lounge that is ideal for cosy nights in. A standout feature of the property is the spacious, open-plan Kitchen / Diner, designed perfectly for modern living, cooking, dining and socialising, complete with room for appliances including a washing machine, cooker and undercounter fridge. The oil fired boiler is conveniently housed within this area, and additional appliance space is available in the adjoining Utility Room. The Ground Floor also benefits from a convenient Cloakroom.