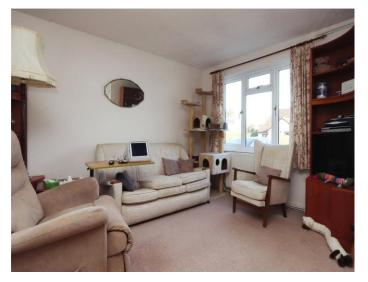

The home offers driveway parking as well as an Integrated Garage, cleverly adapted to provide useful storage at the front, with the rear portion thoughtfully converted into a practical utility room.

Upon entering, you'll immediately notice the generous accommodation set over 2 floors, beginning with a charming Lounge that is ideal for cosy nights in. A standout feature of the property is the spacious, open-plan Kitchen / Diner, designed perfectly for modern living, cooking, dining and socialising, complete with room for appliances including a washing machine, cooker and undercounter fridge. The oil fired boiler is conveniently housed within this area, and additional appliance space is available in the adjoining Utility Room. The Ground Floor also benefits from a convenient Cloakroom.