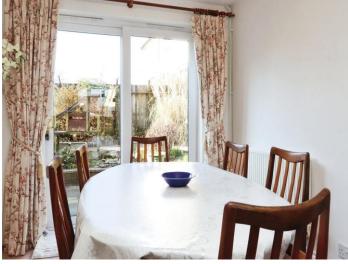

The home offers driveway parking as well as an Integrated Garage, cleverly adapted to provide useful storage at the front, with the rear portion thoughtfully converted into a practical utility room.

Upon entering, you'll immediately notice the generous accommodation set over 2 floors, beginning with a charming Lounge that is ideal for cosy nights in. A standout feature of the property is the spacious, open-plan Kitchen / Diner, designed perfectly for modern living, cooking, dining and socialising, complete with room for appliances including a washing machine, cooker and undercounter fridge. The oil fired boiler is conveniently housed within this area, and additional appliance space is available in the adjoining Utility Room. The Ground Floor also benefits from a convenient Cloakroom.