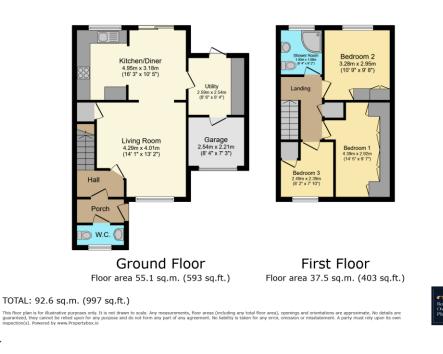

The home offers driveway parking as well as an Integrated Garage, cleverly adapted to provide useful storage at the front, with the rear portion thoughtfully converted into a practical utility room.

Upon entering, you'll immediately notice the generous accommodation set over 2 floors, beginning with a charming Lounge that is ideal for cosy nights in. A standout feature of the property is the spacious, open-plan Kitchen / Diner, designed perfectly for modern living, cooking, dining and socialising, complete with room for appliances including a washing machine, cooker and undercounter fridge. The oil fired boiler is conveniently housed within this area, and additional appliance space is available in the adjoining Utility Room. The Ground Floor also benefits from a convenient Cloakroom.

Upstairs, the house comprises 3 well-proportioned Bedrooms, each with fitted storage solutions, ensuring comfortable and tidy living spaces. Completing the First Floor is a Wet Room.

Outside, the rear garden is a fully enclosed, low-maintenance area arranged over 2 levels, boasting an array of mature plants and shrubs.