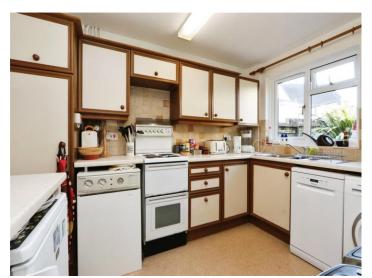

The home offers driveway parking as well as an Integrated Garage, cleverly adapted to provide useful storage at the front, with the rear portion thoughtfully converted into a practical utility room.

Upon entering, you'll immediately notice the generous accommodation set over 2 floors, beginning with a charming Lounge that is ideal for cosy nights in. A standout feature of the property is the spacious, open-plan Kitchen / Diner, designed perfectly for modern living, cooking, dining and socialising, complete with room for appliances including a washing machine, cooker and undercounter fridge. The oil fired boiler is conveniently housed within this area, and additional appliance space is available in the adjoining Utility Room. The Ground Floor also benefits from a convenient Cloakroom.