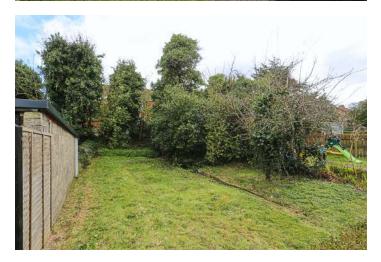

#### Outside

- Garden Laid in Lawns
- Mature Enclosed Rear Gardens. Laid in Lawns, Mature Shrubs, Mature Planting, Hedging,
- Lawns to Side