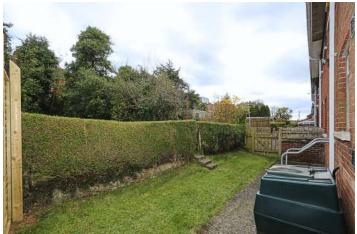

#### Outside

- Garden Laid in Lawns
- Mature Enclosed Rear Gardens. Laid in Lawns, Mature Shrubs, Mature Planting, Hedging,
- Lawns to Side