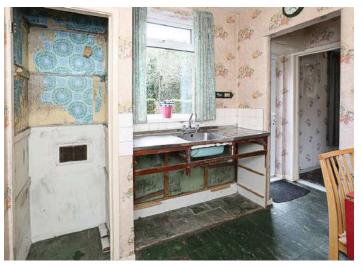

### **KEY FEATURES**

- Red Brick Double Fronted End Terrace Property
- Requires Modernisation
- Three Well Proportioned First Floor Bedrooms
- Through Lounge Dining Room
- Fitted Kitchen
- Ground Floor Bathroom Suite
- Fully Double Glazed
- Ideal Opportunity for Investor or Prospective Landlord
- Sought After and Convenient Location
- Close to and Within Walking Distance of Shops, Restaurants, Bangor City Centre and Bus and Rail Centre

### Ground Floor

- Lounge 16'11" x 11'3"
- Kitchen 10'1" x 8'2"
- Bathroom 8'2" x 6'10"