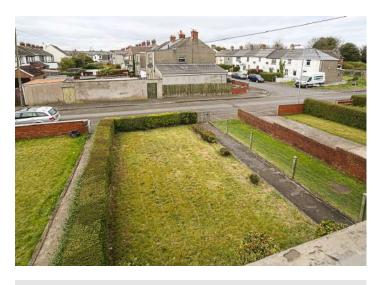

#### Outside

- Garden Laid in Lawns
- Mature Enclosed Rear Gardens. Laid in Lawns, Mature Shrubs, Mature Planting, Hedging,
- Lawns to Side