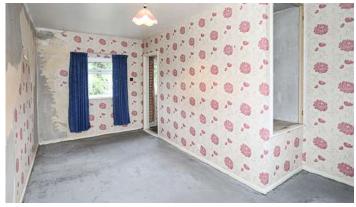

### Ground Floor

- Lounge 16'11" x 11'3"
- Kitchen 10'1" x 8'2"
- Bathroom 8'2" x 6'10"

#### First Floor

- Landing
- Bedroom One 16'11" x 11'2"
- Bedroom Two 11'3" x 8'2"
- Bedroom Three 8'9" x 8'2"