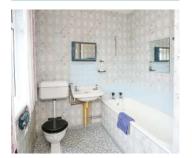

### Ground Floor

- Lounge 16'11" x 11'3"
- Kitchen 10'1" x 8'2"
- Bathroom 8'2" x 6'10"