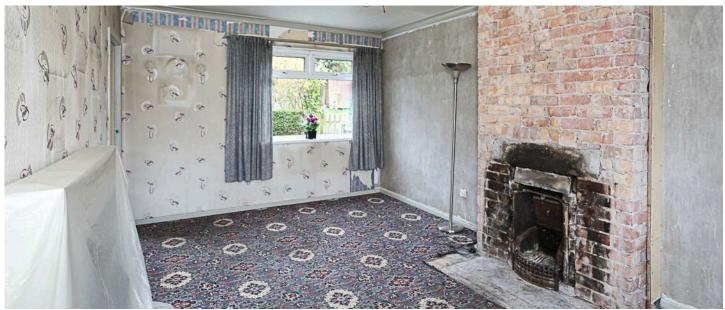

### **KEY FEATURES**

- Red Brick Double Fronted End Terrace Property
- Requires Modernisation
- Three Well Proportioned First Floor Bedrooms
- Through Lounge Dining Room
- Fitted Kitchen
- Ground Floor Bathroom Suite
- Fully Double Glazed
- Ideal Opportunity for Investor or Prospective Landlord
- Sought After and Convenient Location
- Close to and Within Walking Distance of Shops, Restaurants, Bangor City Centre and Bus and Rail Centre

### Ground Floor

- Lounge 16'11" x 11'3"
- Kitchen 10'1" x 8'2"
- Bathroom 8'2" x 6'10"