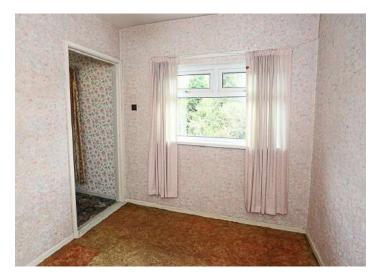

### Ground Floor

- Lounge 16'11" x 11'3"
- Kitchen 10'1" x 8'2"
- Bathroom 8'2" x 6'10"

#### First Floor

- Landing
- Bedroom One 16'11" x 11'2"
- Bedroom Two 11'3" x 8'2"
- Bedroom Three 8'9" x 8'2"