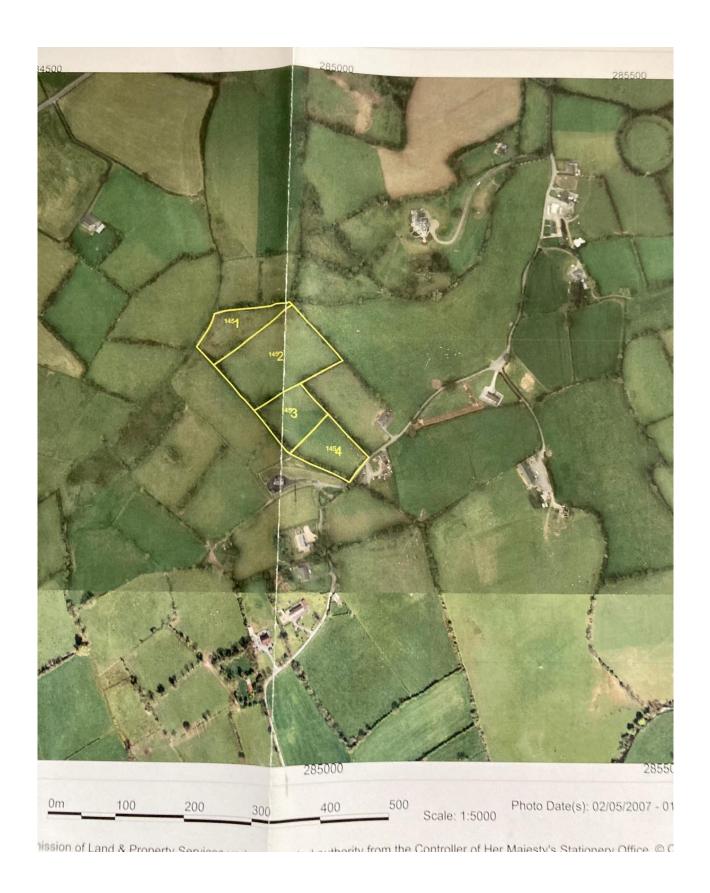

# □ DARD MAP (FOR IDENTIFICATION ONLY)

#### □ AREA

The lands extend to approximately 9.2 acres as shown on the attached Dard map.