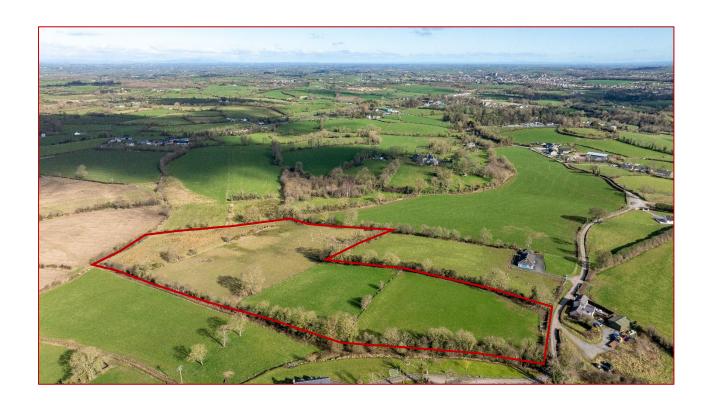

## VALUABLE LANDS EXTENDING TO APPROX 9.2 ACRES FOR SALE

Attractive opportunity to attain approximately 9.2 acres of quality agricultural farmland.

**Guide Price: Offers Around £180,000** 

Closing date for offers: Thursday 15th May 2025

#### □ AREA

The lands extend to approximately 9.2 acres as shown on the attached Dard map.