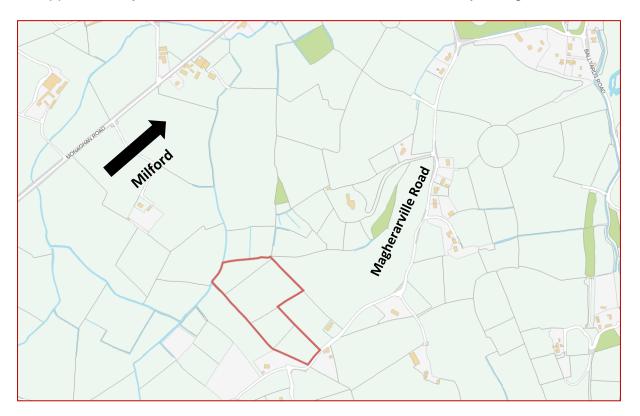

#### ■ LOCATION

From Milford head Southwest on Armagh/Monaghan Road for approximately 0.5 miles before turning left onto the Magherarville Road, proceed along for approximately 0.9 miles and the lands in sale are located on your right hand side.