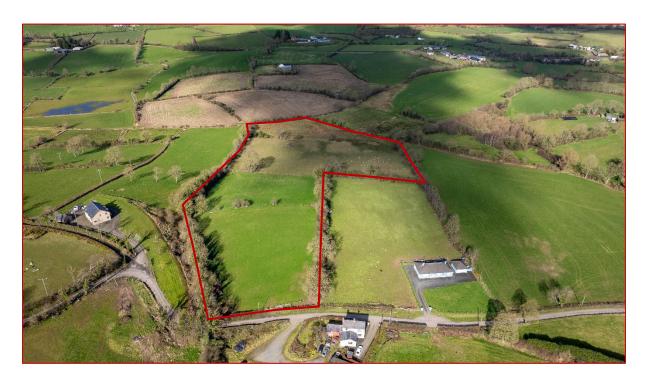

## VALUABLE LANDS EXTENDING TO APPROX 9.2 ACRES FOR SALE

Attractive opportunity to attain approximately 9.2 acres of quality agricultural farmland.

**Guide Price: Offers Around £180,000** 

Closing date for offers: Thursday 15th May 2025

#### □ AREA

The lands extend to approximately 9.2 acres as shown on the attached Dard map.