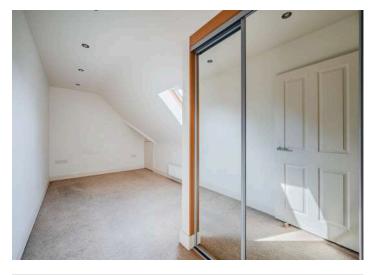

#### Second Floor

- Front Door
- Reception Hall
- Shower Room
- Bedroom One 17'6" x 8'4"
- Kitchen/Living/Dining 15'7" x 13'8"