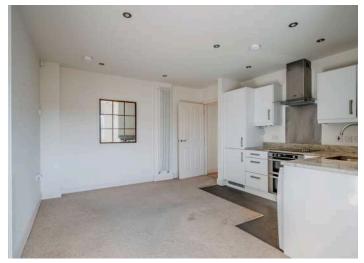

#### Second Floor

- Front Door
- Reception Hall
- Shower Room
- Bedroom One 17'6" x 8'4"
- Kitchen/Living/Dining 15'7" x 13'8"