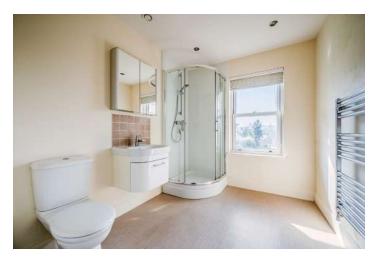

#### Second Floor

- Front Door
- Reception Hall
- Shower Room
- Bedroom One 17'6" x 8'4"
- Kitchen/Living/Dining 15'7" x 13'8"