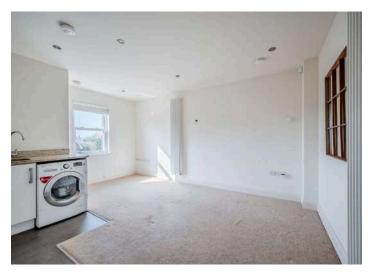

#### Second Floor

- Front Door
- Reception Hall
- Shower Room
- Bedroom One 17'6" x 8'4"
- Kitchen/Living/Dining 15'7" x 13'8"