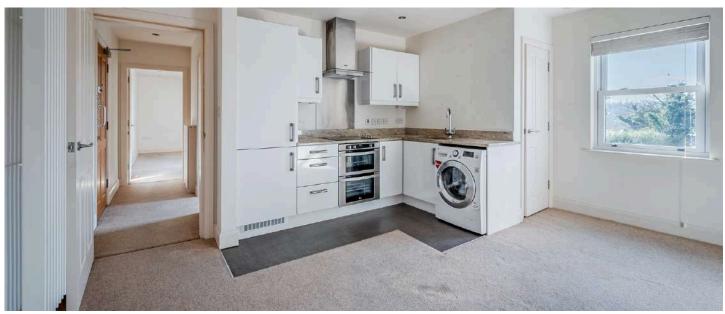

#### Second Floor

- Front Door
- Reception Hall
- Shower Room
- Bedroom One 17'6" x 8'4"
- Kitchen/Living/Dining 15'7" x 13'8"