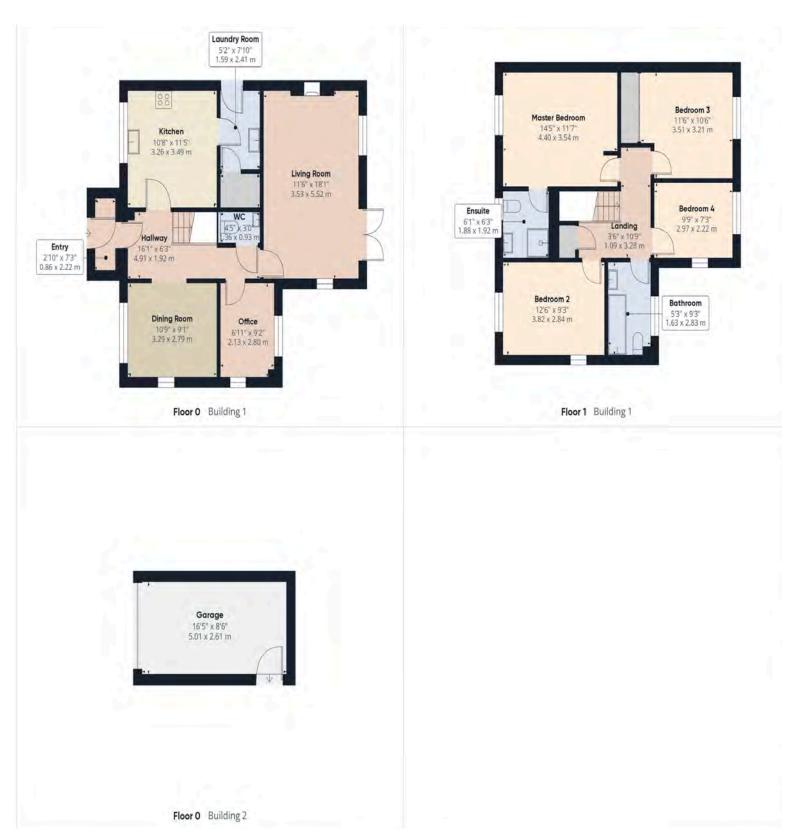

The ground floor features a modern and stylish kitchen, which leads to a practical utility room. The home also benefits from a spacious living room, a separate dining room, and a versatile office that can easily serve as a fifth bedroom if required.

Upstairs, there are four well-proportioned bedrooms, including a master bedroom with a private en-suite. The remaining bedrooms share a contemporary family bathroom, creating a comfortable and well-designed space for all.

Externally, the property offers off-road parking for two vehicles, a detached single garage, and a generous garden, which includes a patio area, a lawned space, and decking—perfect for outdoor dining, relaxation, and entertaining.