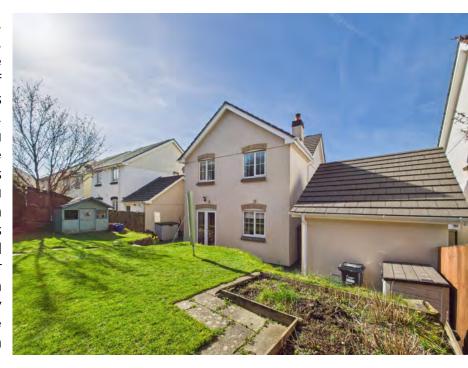

Externally, the property offers off-road parking for two vehicles, a detached single garage, and a generous garden, which includes a patio area, a lawned space, and decking—perfect for outdoor dining, relaxation, and entertaining.