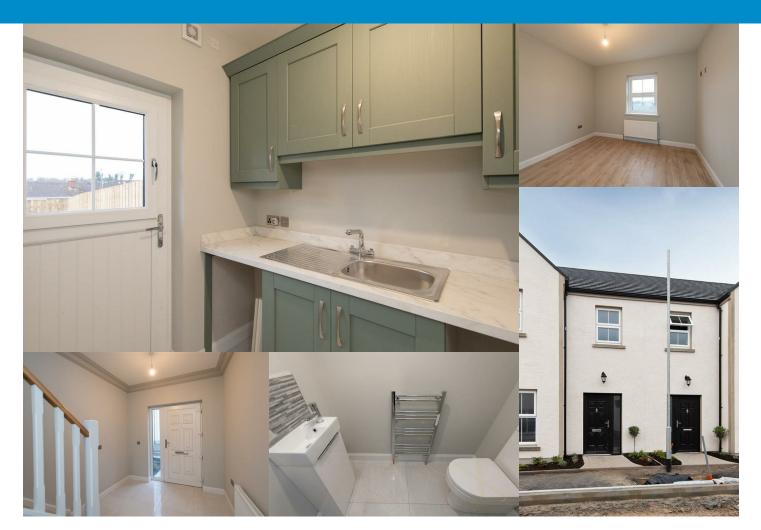

This semi detached home offers a lounge, with stove as standard, spacious kitchen with dining space, utility room and ground floor W.C.

Externally the properties are finished with lawn and paved entertaining areas, tarmac driveway and rural rear views.

Please note some images included are from recent, M & L Development Ltd projects on this development.