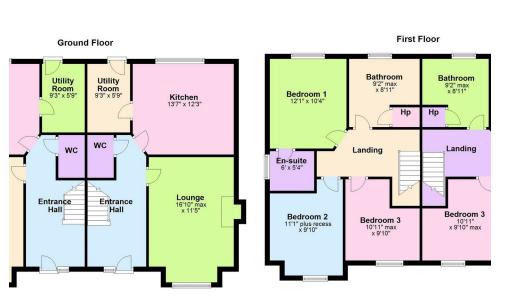

- Last Remaining Semi Detached Home
- Semi Detached Home with Rural Rear Views
- Three Bedrooms, Principle En-Suite
- Lounge with Stove
- Open Plan Kitchen & Dining Area
- Utility Room & Ground Floor WC
- Choice of Kitchen / Sanitry Ware
- Choice of Floor Coverings
- 10 Year NHBC Warranty
- Deposit Required to Secure Site

This semi detached home offers a lounge, with stove as standard, spacious kitchen with dining space, utility room and ground floor W.C.

Externally the properties are finished with lawn and paved entertaining areas, tarmac driveway and rural rear views.