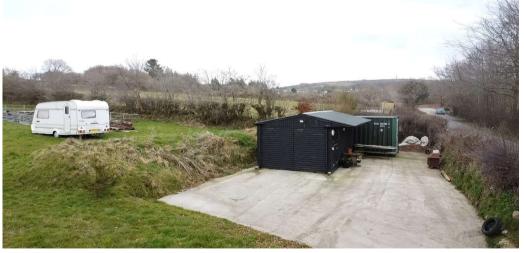

The land benefits from mains water and electricity connections, ensuring convenience and ease of use. Additionally, it features a stable/field shelter and a secure storage container, providing practical solutions for livestock, equipment, or storage needs.