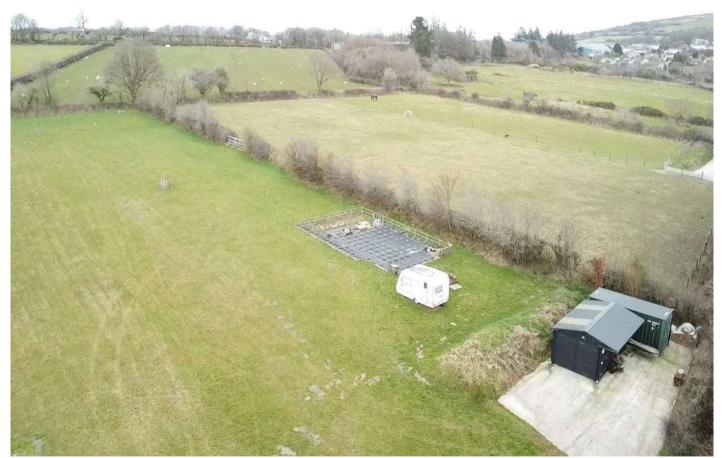

## Changing Lifestyles

Nestled on the fringes of Callington in the sought-after hamlet of Kelly Bray, this superb 2.59-acre parcel of land presents an exciting opportunity for a variety of uses. Whether you're looking for equestrian facilities, agricultural pursuits, or a peaceful retreat, this versatile plot offers fantastic potential.

The land benefits from mains water and electricity connections, ensuring convenience and ease of use. Additionally, it features a stable/field shelter and a secure storage container, providing practical solutions for livestock, equipment, or storage needs.