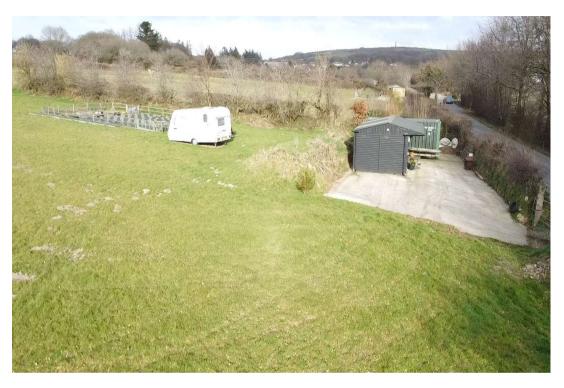

## Changing Lifestyles

Nestled on the fringes of Callington in the sought-after hamlet of Kelly Bray, this superb 2.59-acre parcel of land presents an exciting opportunity for a variety of uses. Whether you're looking for equestrian facilities, agricultural pursuits, or a peaceful retreat, this versatile plot offers fantastic potential.

The land benefits from mains water and electricity connections, ensuring convenience and ease of use. Additionally, it features a stable/field shelter and a secure storage container, providing practical solutions for livestock, equipment, or storage needs.