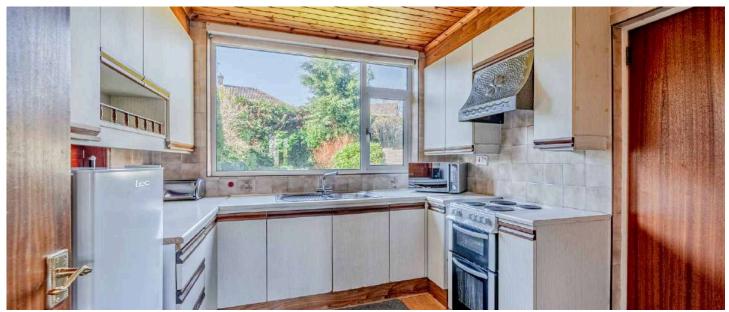

# Ground Floor

- Reception Hall
- Lounge/Dining 23'10" x 10'9"
- Kitchen 9'9" x 8'0"

# KEY FEATURES

- Semi-Detached Red Brick Property in this Popular Bangor West Location
- Reception Hall
- Three Bedrooms
- Lounge Open to Dining Room
- Fitted Kitchen with Access to Rear Garden
- Family Shower Room
- Gas Fired Central Heating / Double Glazed Windows
- Roofspace Suitable for Conversion Subject to Necessary Planning Permissions
- Driveway Parking
- Attached Garage
- Rear Garden Fully Enclosed and Laid in Lawns with Mature Planting and Southerly Aspect
- Front Garden Laid in Lawns with Mature Planting
- Excellent Convenience to Bus and Rail Networks to Belfast and Bangor