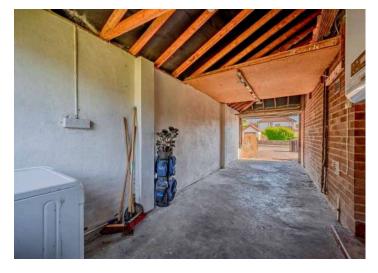

### Outside

- Garage 18'5" x 8'5"
- Front Garden Laid in Lawns
- Mature Planting Surround
- Driveway Parking
- Rear Garden Fully Enclosed and South Facing. Laid in Lawns

# KEY FEATURES

- Semi-Detached Red Brick Property in this Popular Bangor West Location
- Reception Hall
- Three Bedrooms
- Lounge Open to Dining Room
- Fitted Kitchen with Access to Rear Garden
- Family Shower Room
- Gas Fired Central Heating / Double Glazed Windows
- Roofspace Suitable for Conversion Subject to Necessary Planning Permissions
- Driveway Parking
- Attached Garage
- Rear Garden Fully Enclosed and Laid in Lawns with Mature Planting and Southerly Aspect
- Front Garden Laid in Lawns with Mature Planting
- Excellent Convenience to Bus and Rail Networks to Belfast and Bangor