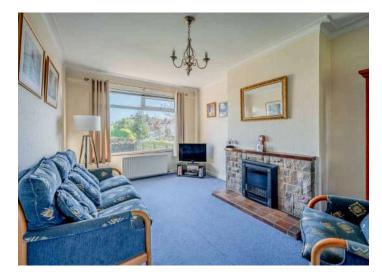

# Ground Floor

- Reception Hall
- Lounge/Dining 23'10" x 10'9"
- Kitchen 9'9" x 8'0"

# KEY FEATURES

- Semi-Detached Red Brick Property in this Popular Bangor West Location
- Reception Hall
- Three Bedrooms
- Lounge Open to Dining Room
- Fitted Kitchen with Access to Rear Garden
- Family Shower Room
- Gas Fired Central Heating / Double Glazed Windows
- Roofspace Suitable for Conversion Subject to Necessary Planning Permissions
- Driveway Parking
- Attached Garage
- Rear Garden Fully Enclosed and Laid in Lawns with Mature Planting and Southerly Aspect
- Front Garden Laid in Lawns with Mature Planting
- Excellent Convenience to Bus and Rail Networks to Belfast and Bangor