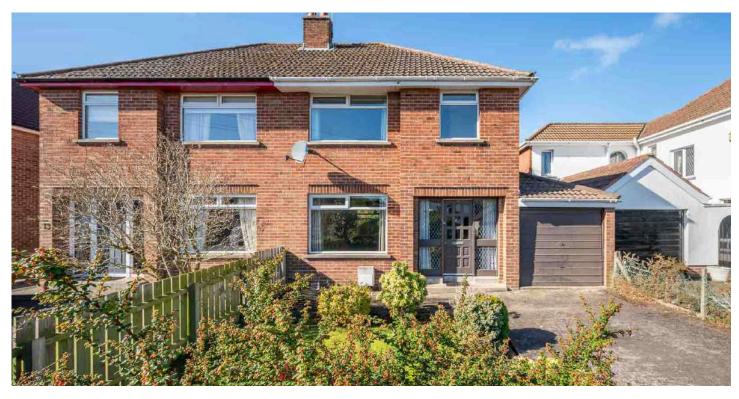

# 15 RUGBY PARK

Bangor, BT20 3QB

Offers around £215,000

# SEMI-DETACHED | 3 ⊨ | 1 ≒ | 2 ⊟

Nestled in a peaceful cul-de-sac, 15 Rugby Park presents a fantastic opportunity for those looking to put their own stamp on a well-located home. This three-bedroom semi-detached property is situated close to a range of popular schools, local amenities, and excellent transport links.

# KEY FEATURES

- Semi-Detached Red Brick Property in this Popular Bangor West Location
- Reception Hall
- Three Bedrooms
- Lounge Open to Dining Room
- Fitted Kitchen with Access to Rear Garden
- Family Shower Room
- Gas Fired Central Heating / Double Glazed Windows
- Roofspace Suitable for Conversion Subject to Necessary Planning Permissions
- Driveway Parking
- Attached Garage
- Rear Garden Fully Enclosed and Laid in Lawns with Mature Planting and Southerly Aspect
- Front Garden Laid in Lawns with Mature Planting
- Excellent Convenience to Bus and Rail Networks to Belfast and Bangor