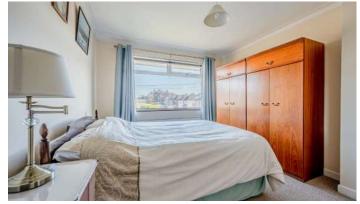

# First Floor

- Landing
- Bedroom One 12'9" x 10'9"
- Bedroom Two 11'0" x 10'9"
- Bedroom Three 9'7" x 8'0"
- Shower Room 9'0" x 6'5"
- Roofspace