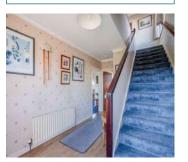

# Ground Floor

- Reception Hall
- Lounge/Dining 23'10" x 10'9"
- Kitchen 9'9" x 8'0"