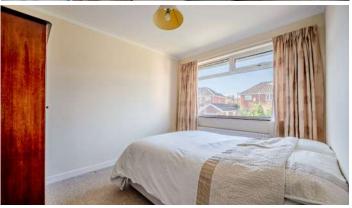

# First Floor

- Landing
- Bedroom One 12'9" x 10'9"
- Bedroom Two 11'0" x 10'9"
- Bedroom Three 9'7" x 8'0"
- Shower Room 9'0" x 6'5"
- Roofspace