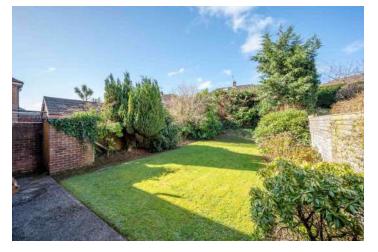

### Outside

- Garage 18'5" x 8'5"
- Front Garden Laid in Lawns
- Mature Planting Surround
- Driveway Parking
- Rear Garden Fully Enclosed and South Facing. Laid in Lawns