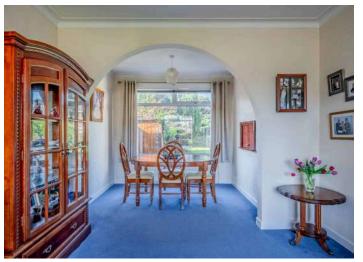

# Ground Floor

- Reception Hall
- Lounge/Dining 23'10" x 10'9"
- Kitchen 9'9" x 8'0"

# KEY FEATURES

- Semi-Detached Red Brick Property in this Popular Bangor West Location
- Reception Hall
- Three Bedrooms
- Lounge Open to Dining Room
- Fitted Kitchen with Access to Rear Garden
- Family Shower Room
- Gas Fired Central Heating / Double Glazed Windows
- Roofspace Suitable for Conversion Subject to Necessary Planning Permissions
- Driveway Parking
- Attached Garage
- Rear Garden Fully Enclosed and Laid in Lawns with Mature Planting and Southerly Aspect
- Front Garden Laid in Lawns with Mature Planting
- Excellent Convenience to Bus and Rail Networks to Belfast and Bangor