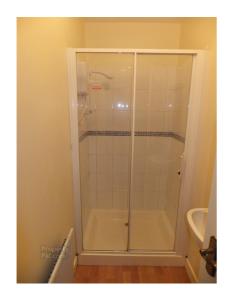

**Shower Room:** (2.305m x 1.022m) Laminate flooring, electric extractor fan, single sided radiator, wash had basin, walk in shower with glass screen and tiled surround. Electric power shower.

**WC:** (1.814m x 0.906m) Laminate flooring, low flush WC, pedestal wash hand basin with chrome mixer tap, single sided radiator, electric extractor fan.

### First Floor

**Bedroom 4:** Single sided radiator, carpeted flooring, double glazed window.

**Shower Room:** (2.494m x 1.285m) Laminate flooring, pedestal wash hand basin, low flush WC, shower unit with tiled surround, glass screen and power shower.