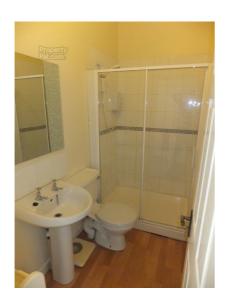

**Shower Room:** (2.305m x 1.022m) Laminate flooring, electric extractor fan, single sided radiator, wash had basin, walk in shower with glass screen and tiled surround. Electric power shower.

**WC:** (1.814m x 0.906m) Laminate flooring, low flush WC, pedestal wash hand basin with chrome mixer tap, single sided radiator, electric extractor fan.