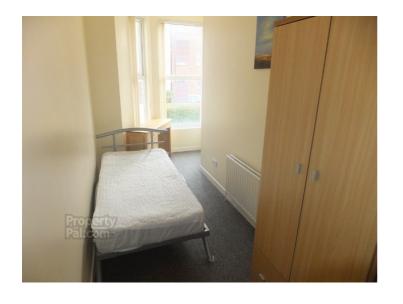

### First Floor

**Bedroom 4:** Single sided radiator, carpeted flooring, double glazed window.

**Shower Room:** (2.494m x 1.285m) Laminate flooring, pedestal wash hand basin, low flush WC, shower unit with tiled surround, glass screen and power shower.

**Kitchen 2:** (1.872m x 2.512m) Laminate flooring, fitted high and low-level kitchen units, tiled splash-back, area for free standing cooker, plumber for washing machine.

**Bedroom 5:** (4.323m x 2.93m) Carpeted flooring, double sided radiator, double glazed window.

**Bedroom 6:** (2.948m x 2.834m) Carpeted flooring, double sided radiator, double glazed window.

#### Second Floor

**Bedroom 7:** (4.665m x 3.061m) Carpeted flooring, double sided radiator, double glazed window.

**Bedroom 8:** (2.744m x 5.61m) Carpeted flooring, double sided radiator, double glazed window.