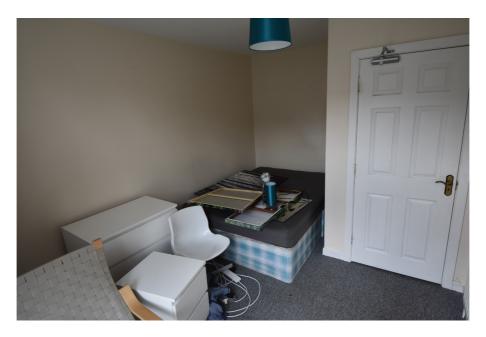

#### Second Floor

**Bedroom 7:** (4.665m x 3.061m) Carpeted flooring, double sided radiator, double glazed window.

**Bedroom 8:** (2.744m x 5.61m) Carpeted flooring, double sided radiator, double glazed window.