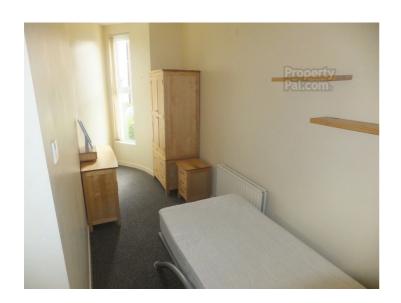

### First Floor

**Bedroom 4:** Single sided radiator, carpeted flooring, double glazed window.

**Shower Room:** (2.494m x 1.285m) Laminate flooring, pedestal wash hand basin, low flush WC, shower unit with tiled surround, glass screen and power shower.

**Kitchen 2:** (1.872m x 2.512m) Laminate flooring, fitted high and low-level kitchen units, tiled splash-back, area for free standing cooker, plumber for washing machine.

**Bedroom 5:** (4.323m x 2.93m) Carpeted flooring, double sided radiator, double glazed window.

**Bedroom 6:** (2.948m x 2.834m) Carpeted flooring, double sided radiator, double glazed window.

#### Second Floor

**Bedroom 7:** (4.665m x 3.061m) Carpeted flooring, double sided radiator, double glazed window.

**Bedroom 8:** (2.744m x 5.61m) Carpeted flooring, double sided radiator, double glazed window.