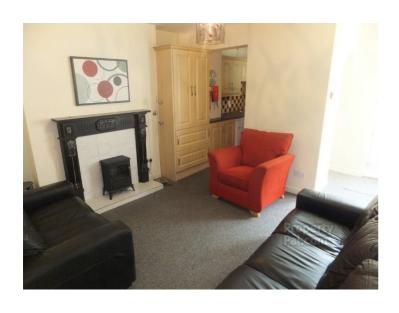

**Lounge:** (3.791m x 4.016m) Fire surround, double sided radiator, carpeted flooring, single sided radiator.

**Kitchen:** (2.880m x 1.018m) Laminate flooring, fitted kitchen with a range of high and low-level units, plumbed for washing machine and area for under counter fridge, stainless steel basin with strainer, tiled splash-back, integrated hob and oven.