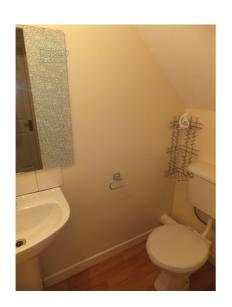

**Shower Room:** (2.305m x 1.022m) Laminate flooring, electric extractor fan, single sided radiator, wash had basin, walk in shower with glass screen and tiled surround. Electric power shower.

**WC:** (1.814m x 0.906m) Laminate flooring, low flush WC, pedestal wash hand basin with chrome mixer tap, single sided radiator, electric extractor fan.