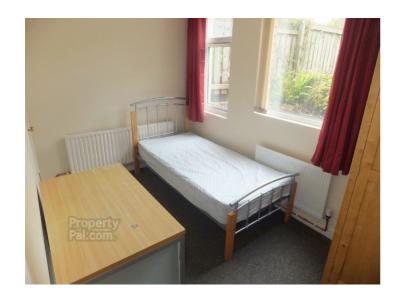

### PVC panelled door leading to:

**Entrance:** Carpeted floors

**Bedroom 1:** (5.495m x 1.721m) Bay window with PVC glazed units, carpeted flooring, double sided radiator.

**Bedroom 2:** (5.382m x 1.748m) Double sided radiator, PVC double glazed window, carpeted flooring.

### First Floor

**Bedroom 4:** Single sided radiator, carpeted flooring, double glazed window.

**Shower Room:** (2.494m x 1.285m) Laminate flooring, pedestal wash hand basin, low flush WC, shower unit with tiled surround, glass screen and power shower.

**Kitchen 2:** (1.872m x 2.512m) Laminate flooring, fitted high and low-level kitchen units, tiled splash-back, area for free standing cooker, plumber for washing machine.

**Bedroom 5:** (4.323m x 2.93m) Carpeted flooring, double sided radiator, double glazed window.

**Bedroom 6:** (2.948m x 2.834m) Carpeted flooring, double sided radiator, double glazed window.

#### Second Floor

**Bedroom 7:** (4.665m x 3.061m) Carpeted flooring, double sided radiator, double glazed window.

**Bedroom 8:** (2.744m x 5.61m) Carpeted flooring, double sided radiator, double glazed window.