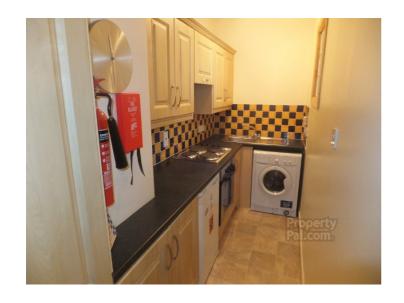

**Lounge:** (3.791m x 4.016m) Fire surround, double sided radiator, carpeted flooring, single sided radiator.

**Kitchen:** (2.880m x 1.018m) Laminate flooring, fitted kitchen with a range of high and low-level units, plumbed for washing machine and area for under counter fridge, stainless steel basin with strainer, tiled splash-back, integrated hob and oven.

**Kitchen 2:** (1.872m x 2.512m) Laminate flooring, fitted high and low-level kitchen units, tiled splash-back, area for free standing cooker, plumber for washing machine.

**Bedroom 5:** (4.323m x 2.93m) Carpeted flooring, double sided radiator, double glazed window.